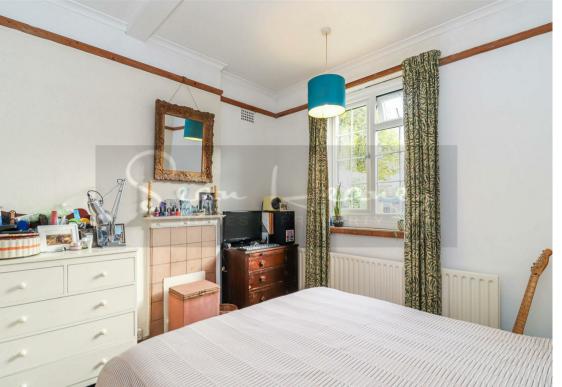

# **Bedroom One**

13'1 x 10'8 (3.99m x 3.25m)

# **Bedroom Two**

9'11 x 7'11 (3.02m x 2.41m)