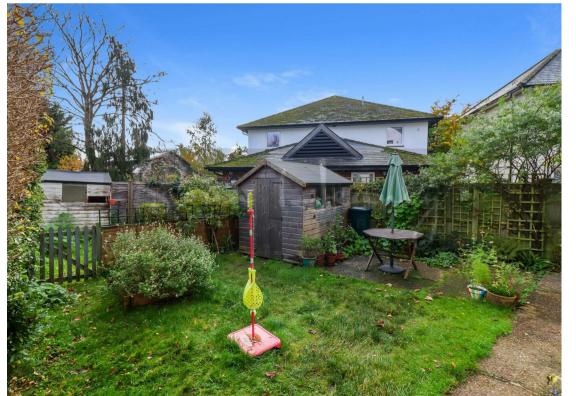

mily bathroom and ample STORAGE.

Other benefits include tiled fireplaces, opaque & new double glazing, gas central heating and a GARDEN SHED. The property also offers excellent placement for GOOD & OUTSTANDING SCHOOLS including Foulds and Christchurch Primary.

Set back from the road behind a front garden, this property offers the IDEAL HOME & LOCATION. Viewing is highly recommended.

EPC : D

BARNET COUNCIL TAX BAND: C

TENURE : SHARE OF FREEHOLD - \*no service charges\*



















# **Entrance Hallway**

**Reception** 13'7 x 11'10 (4.14m x 3.61m)

#### Kitchen

13'1 x 6'2 (3.99m x 1.88m)

# **Bedroom One**

13'1 x 10'8 (3.99m x 3.25m)

# **Bedroom Two**

9'11 x 7'11 (3.02m x 2.41m)

#### **Bathroom**

7'5 x 5'8 (2.26m x 1.73m)

#### Rear Garden

27'9 x 21'3 (8.46m x 6.48m)







#### Floor Plan



#### **Viewing**

Please contact our Barnet Office on 020 8441 7173

if you wish to arrange a viewing appointment for this property or require further information.

### Area Map



# **Energy Efficiency Graph**





- 1. Please note that we have not tested any apparatus, equipment, fixtures, fittings or services, and so cannot verify they are in working order, or fit for their purpose. A buyer is advised to obtain verification from their Solicitor or Surveyor.
- 2. References to the tenure of a property are based on information supplied by the seller. The agent has not had sight of the title documents. A buyer is advised to obtain verification from their Solicitor.
- 3. Room measurements have been made using a Laser Meter. Complete accuracy cannot be guaranteed and the