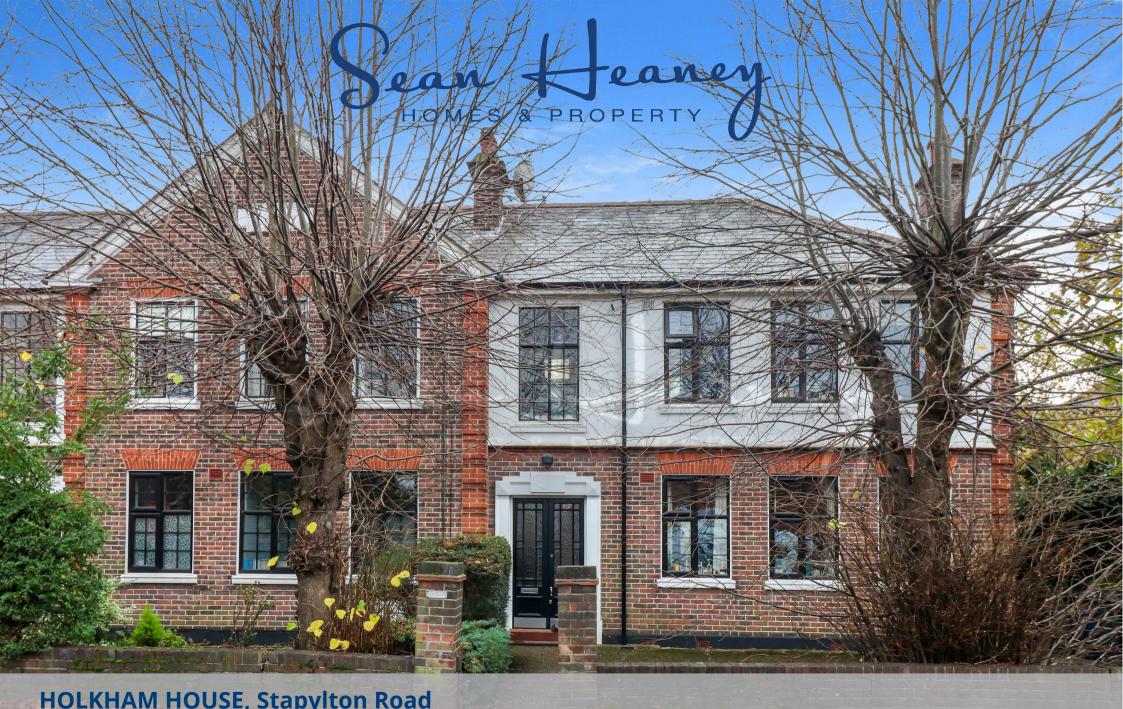

**HOLKHAM HOUSE, Stapylton Road** 

High Barnet, EN5 4JH

Guide Price £435,000

# **HOLKHAM HOUSE, Stapylton Road**

High Barnet, EN5 4JH

\* TWO BEDROOM GARDEN APARTMENT - CENTRAL LOCATION \*

A purpose built ART DECO (1930s) ground floor apartment, well presented and spacious with direct access to its OWN GARDEN. Conveniently situated in the TOWN CENTRE within walking distance of Barnet High Street with it's many shopping, leisure and TRANSPORT FACILITIES including the Northern Line UNDERGROUND.

The residence offers bright, well designed accommodation with PERIOD FEATURES and consists of TWO BEDROOMS, attractive kitchen with pantry, LARGE RECEPTION, family bathroom and ample STORAGE.

Other benefits include tiled fireplaces, opaque & new double glazing, gas central heating and a GARDEN SHED. The property also offers excellent placement for GOOD & OUTSTANDING SCHOOLS including Foulds and Christchurch Primary.

Set back from the road behind a front garden, this property offers the IDEAL HOME & LOCATION. Viewing is highly recommended.

EPC : D

BARNET COUNCIL TAX BAND: C

TENURE : SHARE OF FREEHOLD - \*no service charges\*