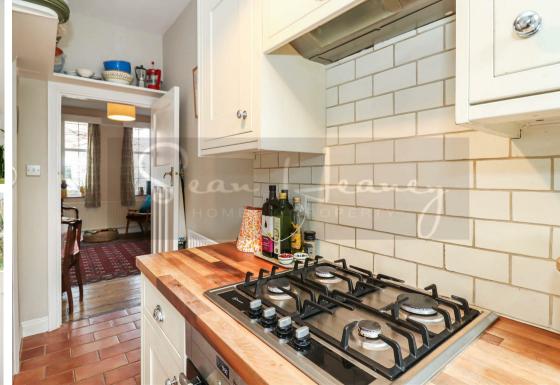

ENTRE within walking distance of Barnet High Street with it's many shopping, leisure and TRANSPORT FACILITIES including the Northern Line UNDERGROUND.

The residence offers bright, well designed accommodation with PERIOD FEATURES and consists of TWO BEDROOMS, attractive kitchen with pantry, LARGE RECEPTION, family bathroom and ample STORAGE.

Other benefits include tiled fireplaces, opaque & new double glazing, gas central heating and a GARDEN SHED. The property also offers excellent placement for GOOD & OUTSTANDING SCHOOLS including Foulds and Christchurch Primary.

Set back from the road behind a front garden, this property offers the IDEAL HOME & LOCATION. Viewing is highly recommended.

EPC : D

BARNET COUNCIL TAX BAND: C

TENURE : SHARE OF FREEHOLD - \*no service charges\*



















# **Entrance Hallway**

**Reception** 13'7 x 11'10 (4.14m x 3.61m)

#### Kitchen

13'1 x 6'2 (3.99m x 1.88m)

# **Bedroom One**

13'1 x 10'8 (3.99m x 3.25m)

# **Bedroom Two**

9'11 x 7'11 (3.02m x 2.41m)

#### **Bathroom**

7'5 x 5'8 (2.26m x 1.73m)

#### Rear Garden

27'9 x 21'3 (8.46m x 6.48m)







#### Floor Plan



#### **Viewing**

Please contact our Barnet Office on 020 8441 7173

if you wish to arrange a viewing appointment for this property or require further information.

### Area Map



# **Energy Efficiency Graph**





- 1. Please note that we have not tested any apparatus, equipment, fixtures, fittings or services, and so cannot verify they are in working order, or fit for their purpose. A buyer is advised to obtain verification from their Solicitor or Surveyor.
- 2