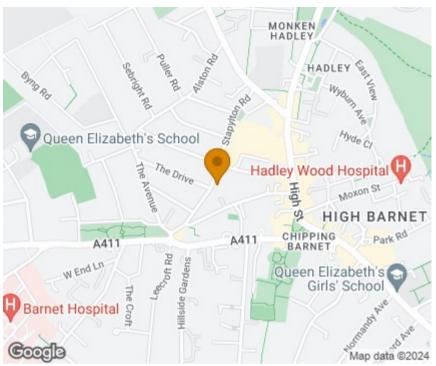

UTSTANDING SCHOOLS including Foulds and Christchurch Primary.

Set back from the road behind a front garden, this property offers the IDEAL HOME & LOCATION. Viewing is highly recommended.

EPC : D

BARNET COUNCIL TAX BAND: C

TENURE : SHARE OF FREEHOLD - \*no service charges\*



















# **Entrance Hallway**

**Reception** 13'7 x 11'10 (4.14m x 3.61m)

#### Kitchen

13'1 x 6'2 (3.99m x 1.88m)

# **Bedroom One**

13'1 x 10'8 (3.99m x 3.25m)

# **Bedroom Two**

9'11 x 7'11 (3.02m x 2.41m)

#### **Bathroom**

7'5 x 5'8 (2.26m x 1.73m)

#### Rear Garden

27'9 x 21'3 (8.46m x 6.48m)







#### Floor Plan



#### **Viewing**

Please contact our Barnet Office on 020 8441 7173

if you wish to arrange a viewing appointment for this property or require further information.

### Area Map



# **Energy Efficiency Graph**





- 1. Please note that we have not tested any apparatus, equipment, fixtures, fittings or services, and so cannot verify they are in working order, or fit for their purpose. A buyer is advised to obtain verification from their Solicitor or Surveyor.
- 2. References to the tenure of a property are based on information supplied by the seller. The agent has not had sight of the title documents. A buyer is advised to obtain verification from their Solicitor.
- 3. Room measurements have been made using a Laser Meter. Complete accuracy cannot be guaranteed and therefore the room sizes given should be regarded as being approximate.
- 4. Photographs are for illustration only and may depict items which are not for sale or included in the sale of the property.
- 5