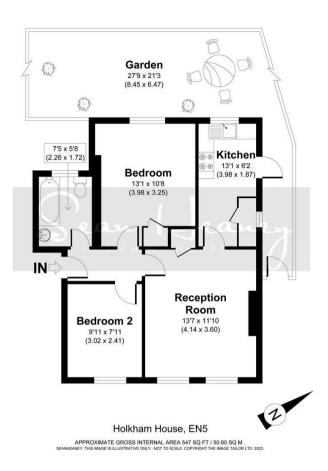

# **Entrance Hallway**

**Reception** 13'7 x 11'10 (4.14m x 3.61m)

#### Kitchen

13'1 x 6'2 (3.99m x 1.88m)

# **Bedroom One**

13'1 x 10'8 (3.99m x 3.25m)

# **Bedroom Two**

9'11 x 7'11 (3.02m x 2.41m)

#### **Bathroom**

7'5 x 5'8 (2.26m x 1.73m)

#### Rear Garden

27'9 x 21'3 (8.46m x 6.48m)

#### Floor Plan