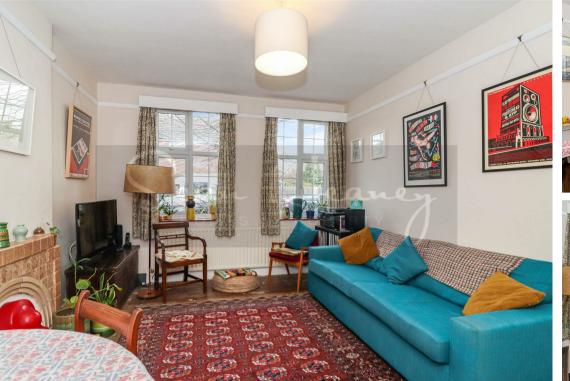

the TOWN CENTRE within walking distance of Barnet High Street with it's many shopping, leisure and TRANSPORT FACILITIES including the Northern Line UNDERGROUND.

The residence offers bright, well designed accommodation with PERIOD FEATURES and consists of TWO BEDROOMS, attractive kitchen with pantry, LARGE RECEPTION, family bathroom and ample STORAGE.

Other benefits include tiled fireplaces, opaque & new double glazing, gas central heating and a GARDEN SHED. The property also offers excellent placement for GOOD & OUTSTANDING SCHOOLS including Foulds and Christchurch Primary.

Set back from the road behind a front garden, this property offers the IDEAL HOME & LOCATION. Viewing is highly recommended.

EPC : D

BARNET COUNCIL TAX BAND: C

TENURE : SHARE OF FREEHOLD - \*no service charges\*



















# **Entrance Hallway**

**Reception** 13'7 x 11'10 (4.14m x 3.61m)

#### Kitchen

13'1 x 6'2 (3.99m x 1.88m)

# **Bedroom One**

13'1 x 10'8 (3.99m x 3.25m)

# **Bedroom Two**

9'11 x 7'11 (3.02m x 2.41m)

#### **Bathroom**

7'5 x 5'8 (2.26m x 1.73m)

#### Rear Garden

27'9 x 21'3 (8.46m x 6.48m)







#### Floor Plan



#### **Viewing**

Please contact our Barnet Office on 020 8441 7173

if you wish to arrange a viewing appointment for this property or require further information.

### Area Map



# **Energy Efficiency Graph**





- 1. Please note that we have not tested any apparatus, equipment, fixtures, fittings or services, and so cannot verify they are in working order, or fit for their purpose. A buyer is advised to obtain verification from their Solicitor or Sur