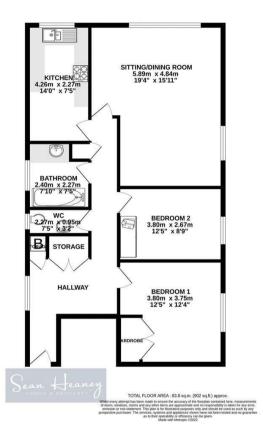

### **TOP FLOOR**

Hallway

Storage

Bedroom 1

12'5 x 12'4 (3.78m x 3.76m)

Bedroom 2

12'5 x 8'9 (3.78m x 2.67m)

**Reception Room** 19'4 x 15'11 (5.89m x 4.85m)

Kitchen

14'0 x 7'5 (4.27m x 2.26m)

Bathroom

7'10 x 7'5 (2.39m x 2.26m)

**Guest Cloakroom** 

7'5 x 3'2 (2.26m x 0.97m)

#### Floor Plan

THIRD FLOOR 83.8 sq.m. (902 sq.ft.) approx.