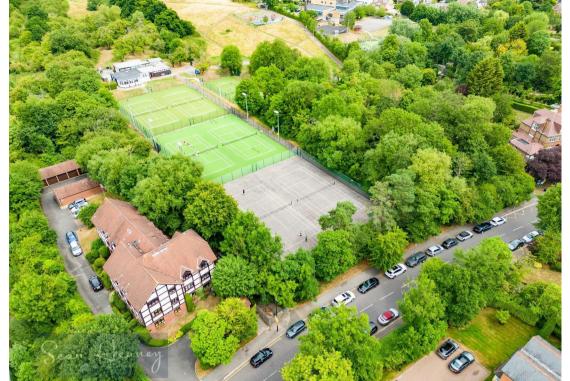

## **Crescent East**

Hadley Wood, Barnet, EN4 0EL

Sought after HADLEY WOOD location, IDEAL FOR THE COMMUTER in close proximity to the mainline station (KINGS CROSS & MOORGATE). The TOP FLOOR APARTMENT offers a welcoming hallway, 2 DOUBLE BEDROOMS, LARGE RECEPTION/DINING ROOM, good kitchen with breakfast bar, sizeable family bathroom, additional EN-SUITE, separate GUEST CLOAKROOM and PLENTY OF STORAGE including LOFT SPACE. The property benefits from STUNNING VIEWS, ample PARKING, A GARAGE and A LONG LEASE.

EPC: C

Lease: 126 years SHARE OF FREEHOLD

Ground Rent & Service Charge: (approx) £3,000 pa

(approx) £3,000 pa

ENFIELD COUNCIL TAX BAND: E

























### **TOP FLOOR**

Hallway

Storage

Bedroom 1

12'5 x 12'4 (3.78m x 3.76m)

Bedroom 2

12'5 x 8'9 (3.78m x 2.67m)

**Reception Room** 19'4 x 15'11 (5.89m x 4.85m)

Kitchen

14'0 x 7'5 (4.27m x 2.26m)

Bathroom

7'10 x 7'5 (2.39m x 2.26m)

**Guest Cloakroom** 

7'5 x 3'2 (2.26m x 0.97m)

#### Floor Plan

THIRD FLOOR 83.8 sq.m. (902 sq.ft.) approx.



# **Viewing**

Please contact our Barnet Office on 020 8441 7173

if you wish to arrange a viewing appointment for this property or require further information.

## Area Map



# **Energy Efficiency Graph**





- 1. Please note that we have not tested any apparatus, equipment, fixtures, fittings or services, and so cannot verify they are in working order, or fit for their purpose. A buyer is advised to obtain verificat