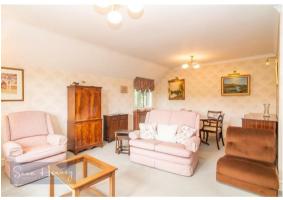

### **TOP FLOOR**

Hallway

Storage

Bedroom 1

12'5 x 12'4 (3.78m x 3.76m)

Bedroom 2

12'5 x 8'9 (3.78m x 2.67m)

**Reception Room** 19'4 x 15'11 (5.89m x 4.85m)