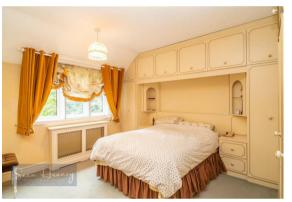

### **TOP FLOOR**

Hallway

Storage

Bedroom 1

12'5 x 12'4 (3.78m x 3.76m)

Bedroom 2

12'5 x 8'9 (3.78m x 2.67m)

**Reception Room** 19'4 x 15'11 (5.89m x 4.85m)