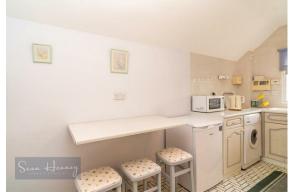

Kitchen

14'0 x 7'5 (4.27m x 2.26m)

Bathroom

7'10 x 7'5 (2.39m x 2.26m)

**Guest Cloakroom** 

7'5 x 3'2 (2.26m x 0.97m)