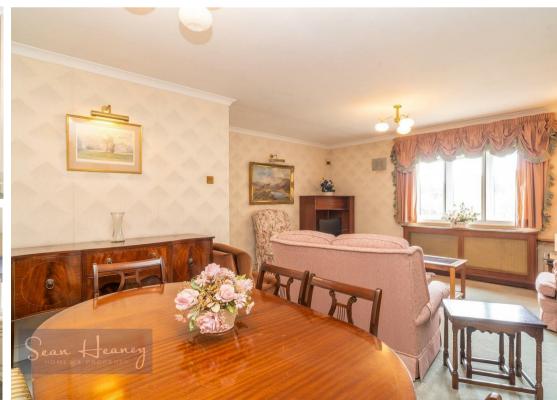

### **TOP FLOOR**

Hallway

Storage

Bedroom 1

12'5 x 12'4 (3.78m x 3.76m)

Bedroom 2

12'5 x 8'9 (3.78m x 2.67m)

**Reception Room** 19'4 x 15'11 (5.89m x 4.85m)