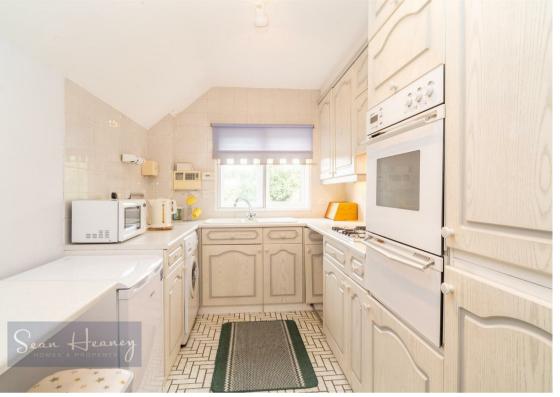

Kitchen

14'0 x 7'5 (4.27m x 2.26m)

Bathroom

7'10 x 7'5 (2.39m x 2.26m)

**Guest Cloakroom** 

7'5 x 3'2 (2.26m x 0.97m)