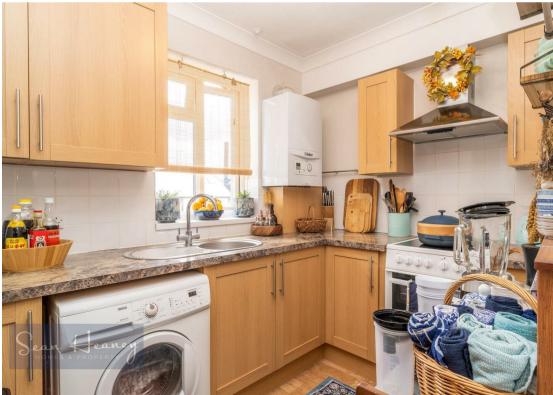

#### \* CHAIN FREE \*

Stylishly presented FIRST FLOOR MAISONETTE with private entrance and OFF-STREET PARKING. The property benefits further from its OWN GARDEN and a LONG LEASE.

This well presented apartment consists; entrance landing, ONE LARGE BEDROOM, fitted kitchen, GOOD SIZE LIVING AREA and bathroom.

**Kitchen** 9'0 x 7'8 (2.74m x 2.34m)

**Bathroom** 9'0 x 5'3 (2.74m x 1.60m)