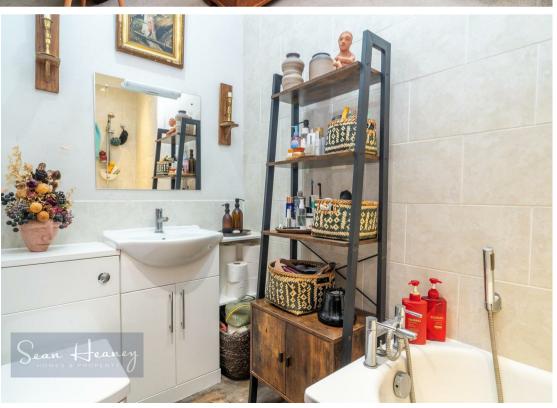

#### \* CHAIN FREE \*

Stylishly presented FIRST FLOOR MAISONETTE with private entrance and OFF-STREET PARKING. The property benefits further from its OWN GARDEN and a LONG LEASE.

This well presented apartment consists; entrance landing, ONE LARGE BEDROOM, fitted kitchen, GOOD SIZE LIVING AREA and bathroom.

**Kitchen** 9'0 x 7'8 (2.74m x 2.34m)

**Bathroom** 9'0 x 5'3 (2.74m x 1.60m)