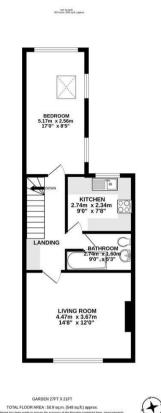

EPC : D

BARNET COUNCIL TAX BAND ; C

LEASEHOLD : 156 years remaining Current ground rent : £75 (Rising to £125 in 2025)

Landing

**Living Area** 14'8 x 12'0 (4.47m x 3.66m)

**Bedroom** 17'0 x 8'5 (5.18m x 2.57m)

**Kitchen** 9'0 x 7'8 (2.74m x 2.34m)

**Bathroom** 9'0 x 5'3 (2.74m x 1.60m)

#### **Floor Plan**

GROUND FLOOR

Sean Heane

TOTAL FLOOR AREA: 50.9 sq.m. (548 sq.f.) approx. every attempt has been made to ensure the coursary of the flooptan contained here, me score or mouth the second second second second second second as score or mouth the second second second second second second as to the purchase. The second second second second second second second second as to the operability or efficiency can be given. Made with kinetys c. color