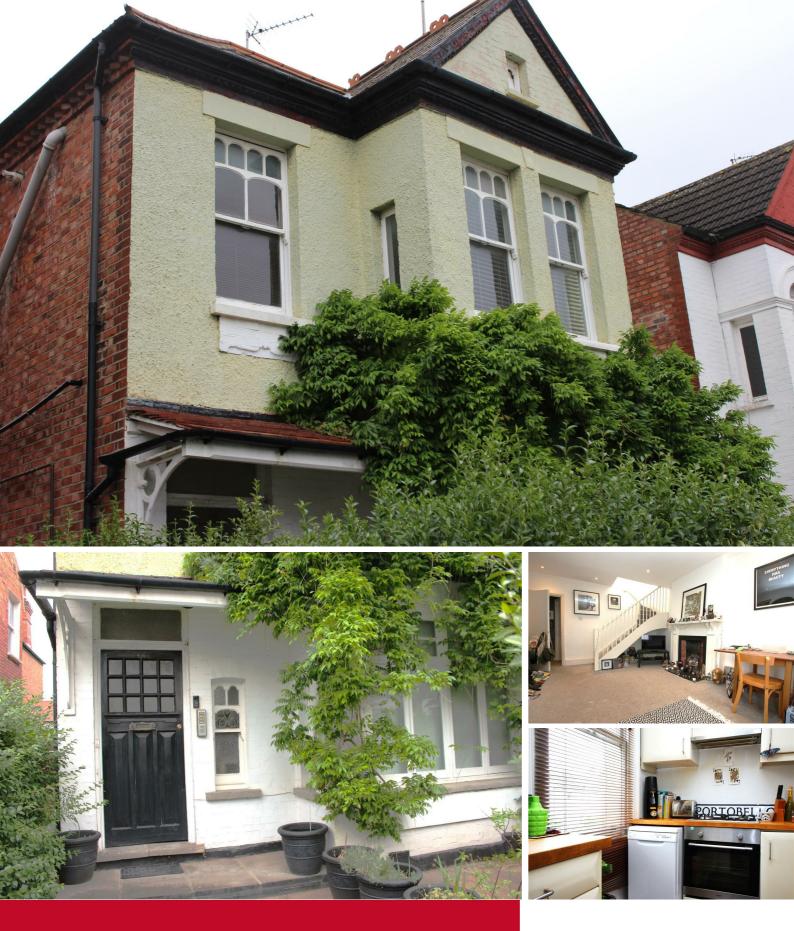

£530,000 2 Bed Apartment located in Melrose Avenue

### SUMMARY

A beautiful two double bedroom duplex apartment in an attractive period building. A short walk from a London underground station, great shops and eateries and the lovely 'Gladstone Park'.

The apartment comprises two double bedrooms, a bright and spacious living room, modern kitchen, a main bathroom and a very attractive en-suite shower room to the master bedroom. Door entry phone system. \*\*\*PLEASE EMAIL TO REGISTER YOUR INTEREST\*\*\*