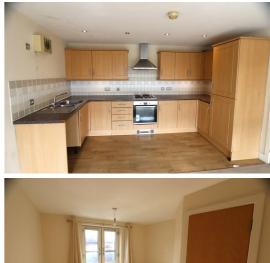

#### Kitchen

#### 12'9" x 6'2"

Vinyl flooring, various wall units, splash back tiling, rolled edge worksurface with cupboards and drawers below, one and a half bowl inset sink, integrated electric oven, fitted four ring electric hob with extractor hood over, integrated fridge freezer, plumbing for washing machine.