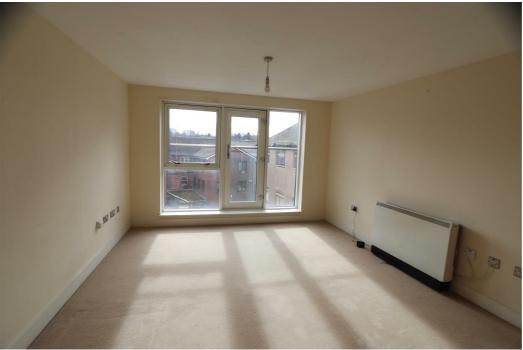

#### Lounge

12'5" x 12'1"

Open plan to kitchen, carpet, electric storage heater, double glazed window and door with Juliet balcony.

## Bedroom One

13'9" x 10'2"

Carpet, electric storage heater, double glazed doors with Juliet balcony, door to ensuite.