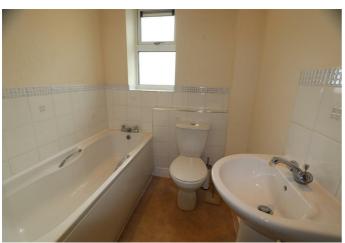

#### Bathroom

7'2" x 5'6" Vinyl flooring, wall mounted fan heater, WC, pedestal wash hand basin, bath, shaver socket, frosted double glazed window.

DIRECTIONS