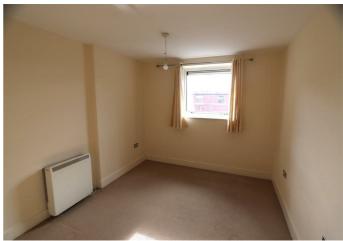

## Bedroom Two

13'9" x 8'10" Carpet, electric storage heater, double glazed window.