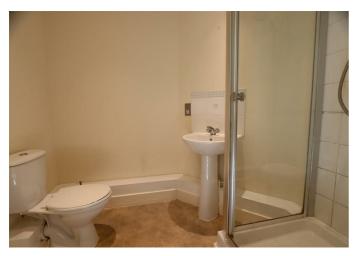

## En Suite Shower Room

Vinyl flooring, wall mounted fan heater, WC, pedestal wash hand basin, electric shower in cubicle, shaver socket.

#### Bathroom

7'2" x 5'6" Vinyl flooring, wall mounted fan heater, WC, pedestal wash hand basin, bath, shaver socket, frosted double glazed window.

DIRECTIONS