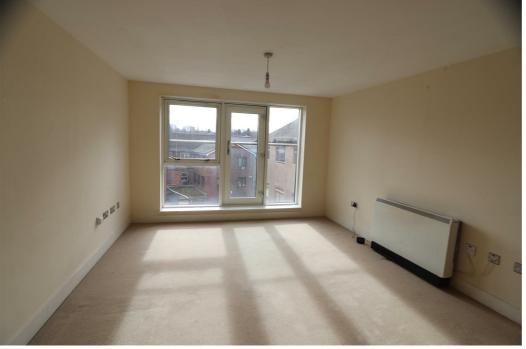

### Lounge

12'5" x 12'1"

Open plan to kitchen, carpet, electric storage heater, double glazed window and door with Juliet balcony.