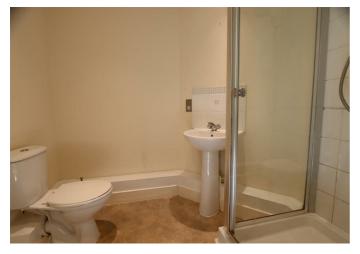

#### **En Suite Shower Room**

Vinyl flooring, wall mounted fan heater, WC, pedestal wash hand basin, electric shower in cubicle, shaver socket.