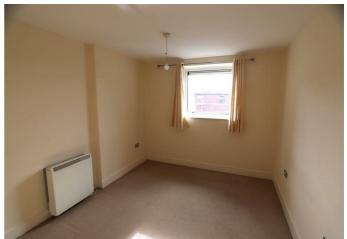

#### **Bedroom Two**

13'9" x 8'10"

Carpet, electric storage heater, double glazed window.