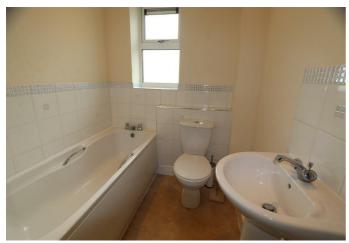

#### **Bathroom**

7'2" x 5'6"

Vinyl flooring, wall mounted fan heater, WC, pedestal wash hand basin, bath, shaver socket, frosted double glazed window.