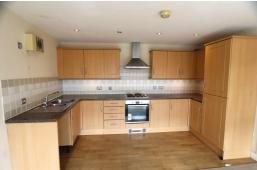

#### Kitchen

12'9" x 6'2"

Vinyl flooring, various wall units, splash back tiling, rolled edge worksurface with cupboards and drawers below, one and a half bowl inset sink, integrated electric oven, fitted four ring electric hob with extractor hood over, integrated fridge freezer, plumbing for washing machine.