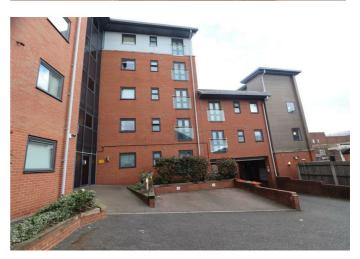

ious wall units, splash back tiling, rolled edge worksurface with cupboards and drawers below, one and a half bowl inset sink, integrated electric oven, fitted four ring electric hob with extractor hood over, integrated fridge freezer, plumbing for washing machine.

#### **Bedroom One**

13'9" x 10'2"

Carpet, electric storage heater, double glazed doors with Juliet balcony, door to ensuite.

#### **En Suite Shower Room**

Vinyl flooring, wall mounted fan heater, WC, pedestal wash hand basin, electric shower in cubicle, shaver socket.

#### **Bedroom Two**

13'9" x 8'10"

Carpet, electric storage heater, double glazed window.

#### **Bathroom**

7'2" x 5'6"

Vinyl flooring, wall mounted fan heater, WC, pedestal wash hand basin, bath, shaver socket, frosted double glazed window.



















#### **DIRECTIONS**

## CONTACT

West Midlands House Gipsy Lane Willenhall West Midlands WV13 2HA

E: info@redstones.co.uk T: 01922 235 350 http://www.redstones.co.uk