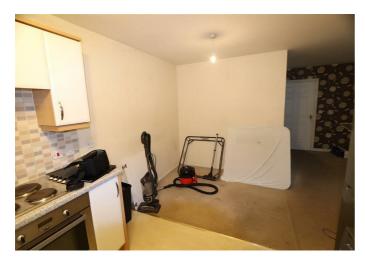

### Lounge

11'5" x 11'1"

Open plan to kitchen / dining area and having carpet, electric storage heater, UPVC double glazed window.

# Kitchen / Dining Area

14'9" x 9'10"

Dining area having carpet, electric storage heater, kitchen having vinyl flooring, various wall units, splash back tiling, rolled edge worksurface with cupboards and drawers under, inset stainless steel sink, integrated electric oven and fitted four ring electric hob with extractor over.