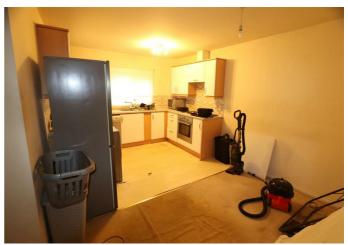

# Kitchen / Dining Area

14'9" x 9'10"

Dining area having carpet, electric storage heater, kitchen having vinyl flooring, various wall units, splash back tiling, rolled edge worksurface with cupboards and drawers under, inset stainless steel sink, integrated electric oven and fitted four ring electric hob with extractor over.