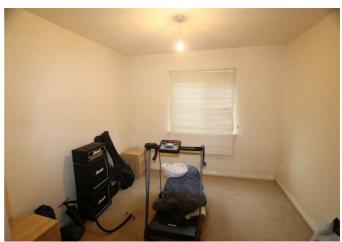

#### **Bedroom One**

11'9" x 9'6"

Carpet, electric heater, UPVC double glazed window.

#### **Bedroom Two**

13'5" x 8'2"

Carpet, electric heater, double glazed window, cupboard with water cylinder.