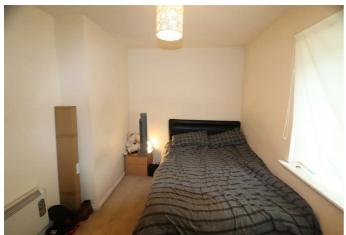

#### **Bedroom One**

11'9" x 9'6"

Carpet, electric heater, UPVC double glazed window.

#### **Bedroom Two**

13'5" x 8'2"

Carpet, electric heater, double glazed window, cupboard with water cylinder.