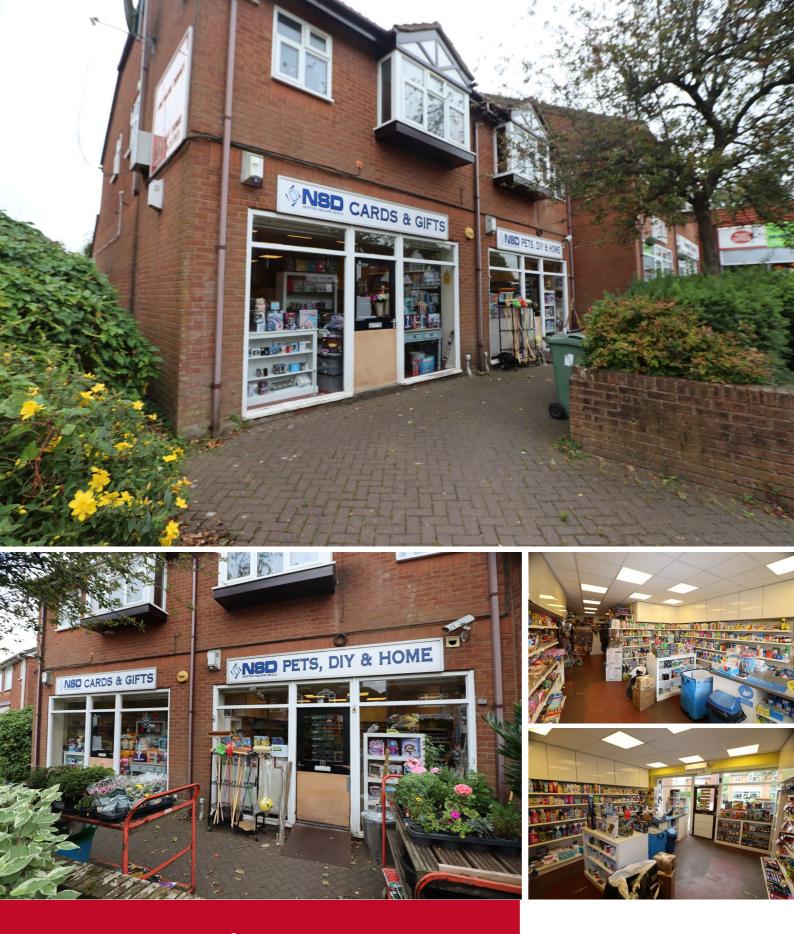

### SUMMARY

A double fronted retail unit available to let situated in Shaw Court shopping parade on Brownhills Road, Norton Canes. Having a combined sales area of approx 106 sq.m with kitchenette and WC facilities. There is rear access to a yard which leads to a public car park.

# Shop floor A

37'4" x 15'5"

Single glazed door and windows to front, access to kitchenette, WC and storage, fire door to rear.

#### Shop floor B

37'4" x 15'8"

Single glazed door and windows to front, access to storage, fire door to rear.