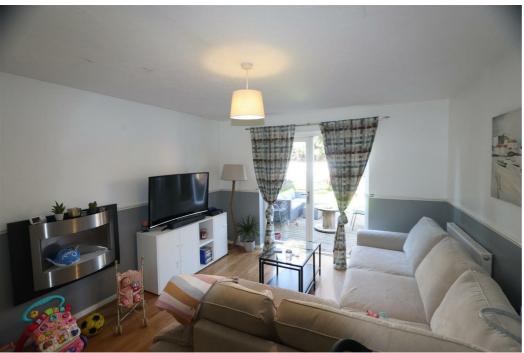

#### Lounge

16'4" x 11'5"

Wood effect laminate flooring, UPVC double glazed French doors to rear, radiator, wall mounted electric fire, stairs off.