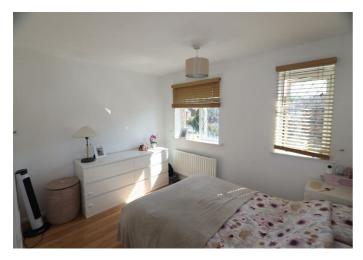

#### **Bedroom One**

11'5" x 9'2"

Wood effect laminate flooring, UPVC double glazed windows to front, radiator, built in cupboard.

#### **Bedroom Two**

11'5" x 9'10"

Wood effect laminate flooring, UPVC double glazed window to rear, radiator.