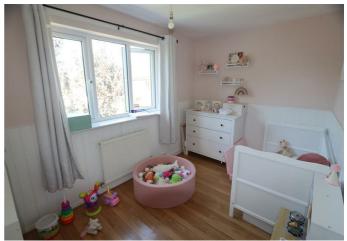

#### **Bedroom One**

11'5" x 9'2"

Wood effect laminate flooring, UPVC double glazed windows to front, radiator, built in cupboard.

#### **Bedroom Two**

11'5" x 9'10"

Wood effect laminate flooring, UPVC double glazed window to rear, radiator.