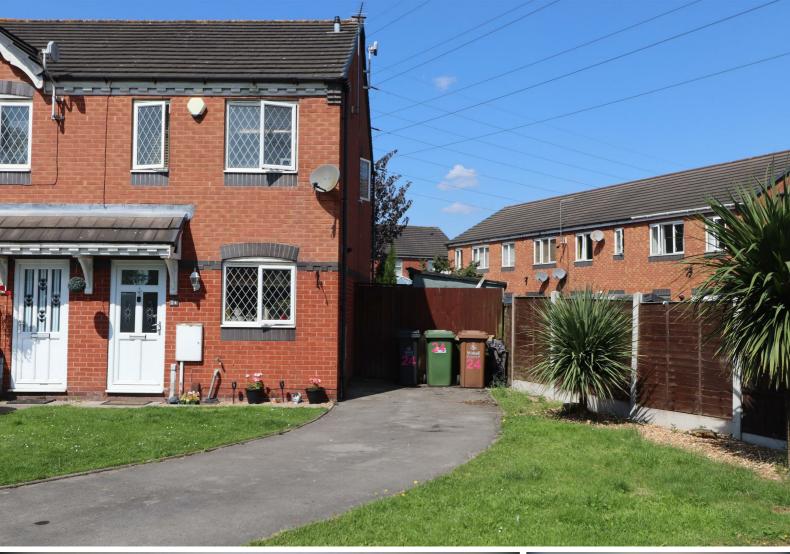

£180,000 2 Bed House - End Terrace located in Ludlow Lane

Ludlow Lane Walsall WS2 8YB

2

d

=

D

£180,000

\*\*\*IDEAL FOR FIRST TIME BUYERS OR INVESTORS\*\*\*A modern two bedroom end terraced house in a popular residential location. The accommodation comprises of an entrance hall, lounge, fitted kitchen, two bedrooms and bathroom. The property benefits from UPVC double glazing, gas central heating, front and rear gardens and off road parking.

### Outside

Front garden with lawn, path and driveway.

Enclosed rear garden with decking, lawn, gated access to front.

Ground Floor 1st Floor

24 Ludlow Lane Ws2 8yb

Measurements are approximate. Not to scale. Illustrative purposes only Made with Metropix ©2024