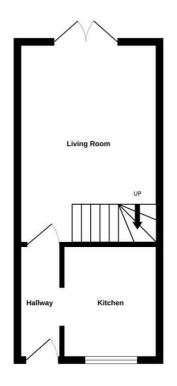

#### Hallway

Wood effect laminate flooring, UPVC double glazed door to front, radiator, door to lounge, access to kitchen.

#### Lounge

16'4" x 11'5"

Wood effect laminate flooring, UPVC double glazed French doors to rear, radiator, wall mounted electric fire, stairs off.

#### Kitchen

9'2" x 7'6"

Wood effect laminate flooring, UPVC double glazed window to front, radiator, fitted kitchen comprising various wall units, splash back tiling, rolled edge worksurface with cupboards and drawers under, inset stainless steel sink, integrated electric oven and four ring gas hob with extractor hood over, wall mounted Biasi boiler, cabinet.

# Stairs / Landing

Carpet, loft access, doors off.