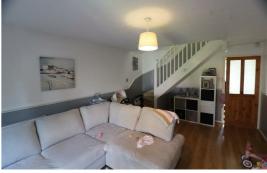

#### Lounge

16'4" x 11'5"

Wood effect laminate flooring, UPVC double glazed French doors to rear, radiator, wall mounted electric fire, stairs off.

# Stairs / Landing

Carpet, loft access, doors off.