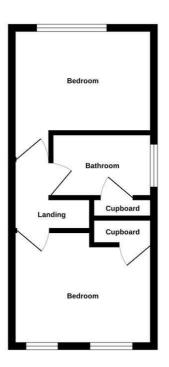

#### **Bedroom One**

11'5" x 9'2"

Wood effect laminate flooring, UPVC double glazed windows to front, radiator, built in cupboard.

#### **Bedroom Two**

11'5" x 9'10"

Wood effect laminate flooring, UPVC double glazed window to rear, radiator.

### **Bathroom**

8'2" x 4'7"

Tile effect vinyl flooring, fully tiled walls, frosted UPVC double glazed window, chrome towel radiator, bathroom suite comprising WC, pedestal wash hand basin, bath with shower screen and electric shower over, built in cupboard.