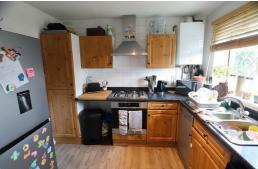

#### Kitchen

9'2" x 7'6"

Wood effect laminate flooring, UPVC double glazed window to front, radiator, fitted kitchen comprising various wall units, splash back tiling, rolled edge worksurface with cupboards and drawers under, inset stainless steel sink, integrated electric oven and four ring gas hob with extractor hood over, wall mounted Biasi boiler, cabinet.