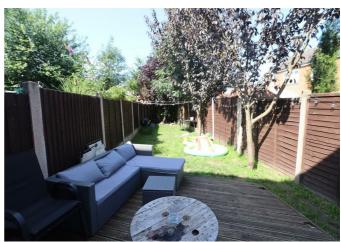

### Outside

Front garden with lawn, path and driveway.

Enclosed rear garden with decking, lawn, gated access to front.

Ground Floor 1st Floor

24 Ludlow Lane Ws2 8yb

Measurements are approximate. Not to scale. Illustrative purposes only Made with Metropix ©2024