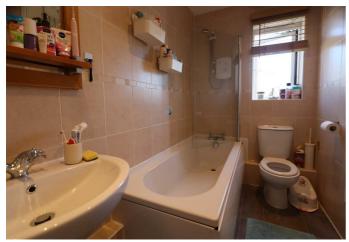

### **Bathroom**

8'2" x 4'7"

Tile effect vinyl flooring, fully tiled walls, frosted UPVC double glazed window, chrome towel radiator, bathroom suite comprising WC, pedestal wash hand basin, bath with shower screen and electric shower over, built in cupboard.