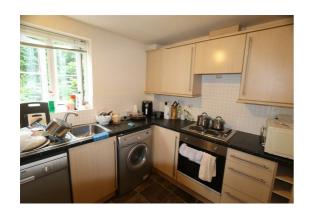

#### Kitchen

10'9" x 7'6"

Tile effect vinyl flooring, UPVC double glazed window to rear, wall mounted fan heater, various wall units, splash back tiling, rolled edge worksurface with cupboards and drawers under, inset sink unit, integrated electric oven, fitted four ring electric hob with extractor hood over, free standing fridge/freezer, washing machine and dishwasher, cupboard with water cylinder.