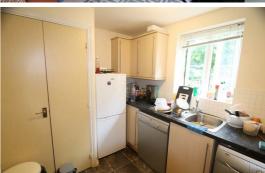

#### Kitchen

10'9" x 7'6"

Tile effect vinyl flooring, UPVC double glazed window to rear, wall mounted fan heater, various wall units, splash back tiling, rolled edge worksurface with cupboards and drawers under, inset sink unit, integrated electric oven, fitted four ring electric hob with extractor hood over, free standing fridge/freezer, washing machine and dishwasher, cupboard with water cylinder.