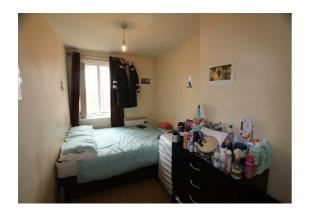

#### **Bedroom Two**

12'9" x 6'6"

Fitted carpet, UPVC double glazed window to front, electric heater.