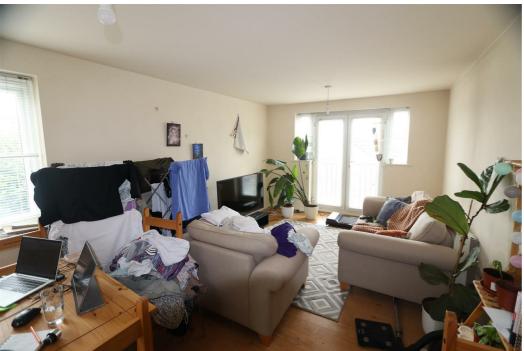

## Lounge / Dining Room

17'8" x 10'5"

Wood effect laminate flooring, electric storage heater, UPVC double glazed windows to side and rear, French doors with Juliet balcony to front.