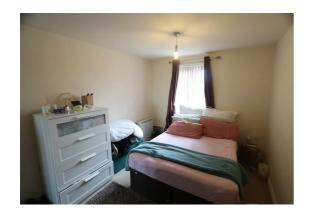

## **Bedroom One**

12'9" x 8'10"

Fitted carpet, UPVC double glazed window to front, electric storage heater, mirror fronted wardrobe.