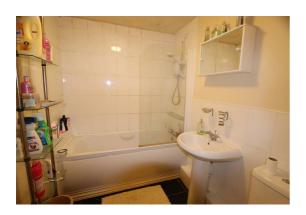

#### Bathroom

7'6" x 5'10"

Tiled flooring, part tiled walls, bathroom suite comprising panelled bath with shower screen and electric shower over, low level WC, pedestal wash hand basin, wall mounted fan heater, shelving.