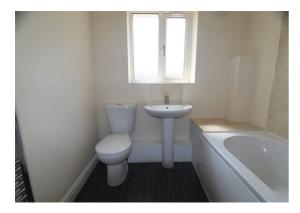

### Bathroom

6'10" x 6'2"

Vinyl floor covering, chrome towel radiator, UPVC frosted double glazed window to the rear, part tiled walls, bathroom suite comprising low level WC, pedestal wash hand basin, bath with shower screen and mixer shower over.