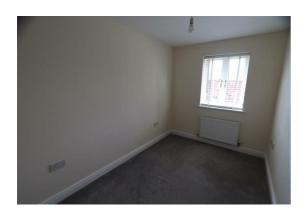

### **Bedroom One**

13'5" x 12'5" Carpet, radiator, UPVC double glazed windows and blinds to the front, cupboard with combi boiler.

### **Bedroom Two**

11'5" x 6'10" Carpet, radiator, UPVC double glazed window and blind to the rear.