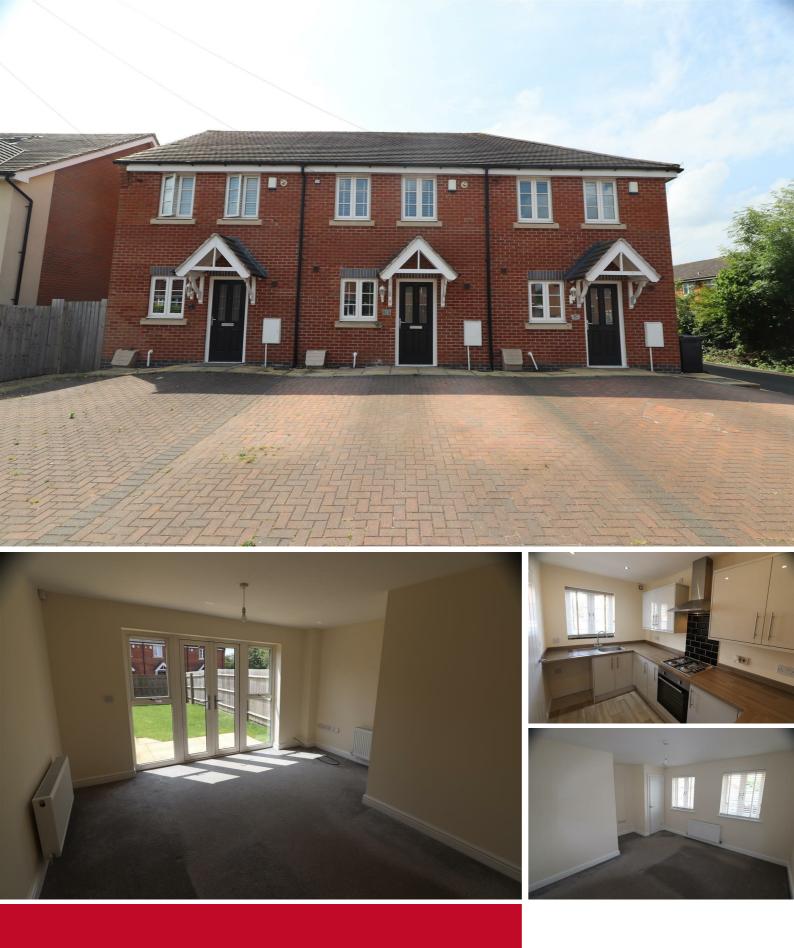

2 Bed House - Terraced located in Burntwood

# Hill Street Burntwood WS7 3XU

## £205,000

A modern two bedroom mid terraced family home in a sought after location. The immaculately presented accommodation comprises of an entrance hall, lounge, kitchen and cloakroom. On the first floor are two bedrooms and bathroom. The property benefits from UPVC double glazing, gas central heating, enclosed rear garden and driveway offering parking for two cars. A modern two bedroom mid terraced family home in a sought after location. The immaculately presented accommodation comprises of an entrance hall, lounge, kitchen and cloakroom. On the first floor are two bedrooms and bathroom. The property benefits from UPVC double glazing, gas central heating, enclosed rear garden and driveway offering parking for two cars.

### Outside

Enclosed rear garden laid to lawn with gated access to rear of property.

Driveway parking for two cars at the front.

DIRECTIONS