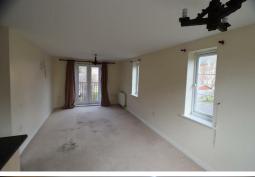

# Lounge

21'11" x 9'10"

Open plan with radiators, UPVC double glazed windows and Juliet balcony.