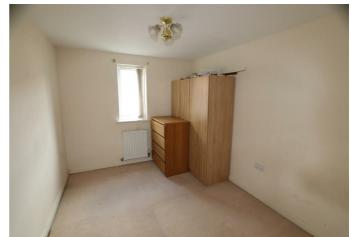

# **Bedroom One**

11'5" x 9'10"

Radiator, UPVC double glazed window.

## **Bedroom Two**

11'5" x 8'6"

Radiator, UPVC double glazed window.