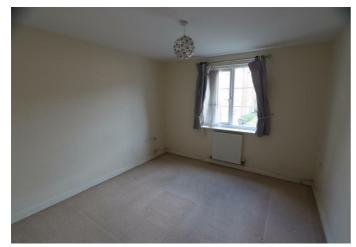

# Lounge

21'11" x 9'10"

Open plan with radiators, UPVC double glazed windows and Juliet balcony.