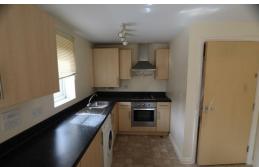

#### Kitchen

11'1" x 9'10"

UPVC double glazed window, various wall units, rolled edge worksurface with cupboards under, inset sink, integrated oven and hob with extractor over, boiler.