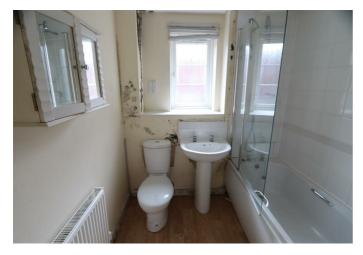

# **Bathroom**

6'2" x 6'2"

Radiator, frosted UPVC double glazed window, WC, pedestal wash hand basin, bath with mixer shower over.