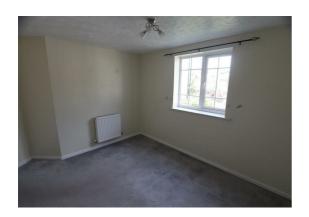

#### **Bedroom One**

14'5" x 10'2"

Carpet, radiator, UPVC double glazed windows, wardrobe.

#### **Bedroom Two**

11'1" x 8'10"

Carpet, radiator, UPVC double glazed window.