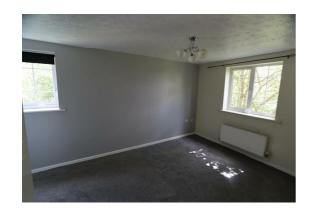

## Lounge

15'5" x 8'10"

Being open plan and having carpet, radiators, UPVC double glazed window and Juliet balcony.