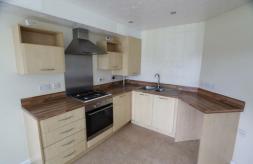

## Kitchen

10'9" x 7'10"

Being open plan and having tile effect flooring, various wall units, rolled edge worksurface with cupboards and drawers under, inset stainless steel sink, integrated electric oven and fitted four ring gas hob with extractor over, appliance space, wall mounted Baxi boiler.