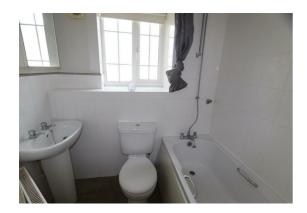

## **Bathroom**

Tile effect flooring, radiator, UPVC frosted double glazed window, low level WC, pedestal wash hand basin, bath, wall mounted mirror fronted cabinet.