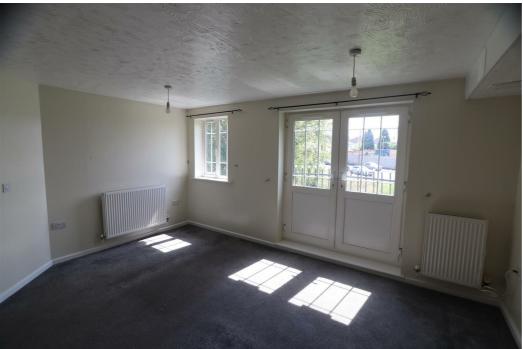

## Lounge

15'5" x 8'10"

Being open plan and having carpet, radiators, UPVC double glazed window and Juliet balcony.