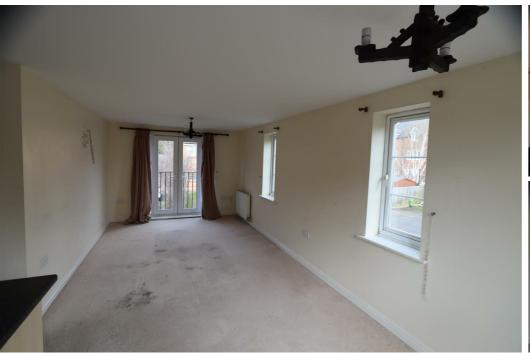

## Lounge

21'11" x 9'10"

Open plan with radiators, UPVC double glazed windows and Juliet balcony.