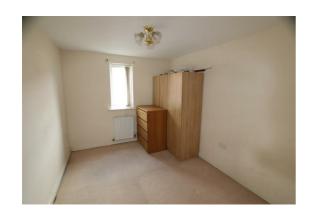

#### **Bedroom One**

11'5" x 9'10"

Radiator, UPVC double glazed window.

#### **Bedroom Two**

11'5" x 8'6"

Radiator, UPVC double glazed window.