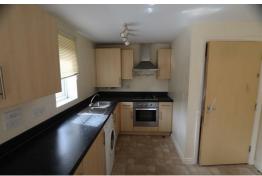

#### Kitchen

11'1" x 9'10"

UPVC double glazed window, various wall units, rolled edge worksurface with cupboards under, inset sink, integrated oven and hob with extractor over, boiler.