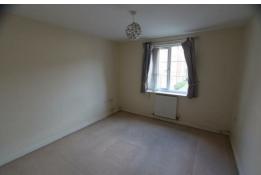

#### **Bedroom One**

11'5" x 9'10"

Radiator, UPVC double glazed window.

#### **Bedroom Two**

11'5" x 8'6"

Radiator, UPVC double glazed window.