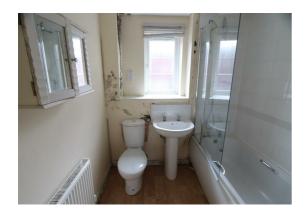

#### **Bathroom**

6'2" x 6'2"

Radiator, frosted UPVC double glazed window, WC, pedestal wash hand basin, bath with mixer shower over.