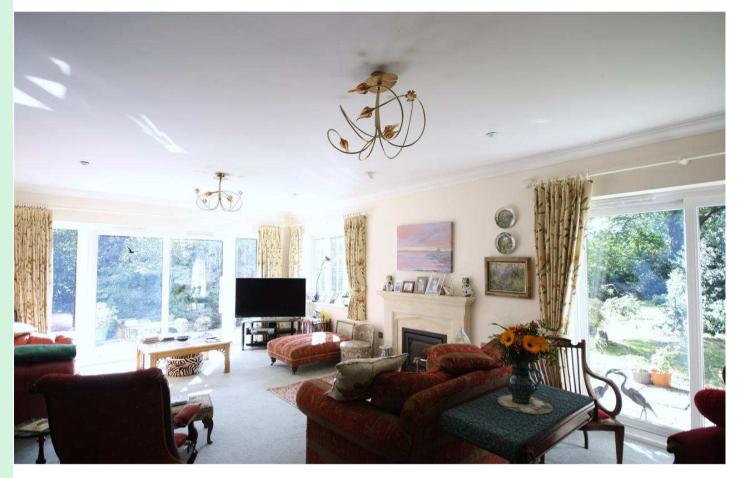

# Description

Tucked away at the end of this small private close is this substantial detached five bedroom, three reception room family home which is offered in good decorative order. Set in mature grounds of about 0.35 acre and yet within walking distance of Wickham's historic square. This nicely proportioned home was constructed by local builder 'Bargate Homes' in 2008. In brief the accommodation comprises:- Reception Hall, Lounge with new Log Stove, Dining Room, Large Kitchen/Breakfast Room with granite work surfaces, Aga, sep' eye level oven, hob with Wok feature & stone flooring. Utility Room, Family Room/Office, Cloakroom, Five Bedrooms & Three Bathrooms (2 en-suite). Gas fired central heating which is under floor on the ground floor. Outside is a detached double garage and parking for a number of cars. The gardens are private secure pet friendly in a mature setting with a number of established trees, bushes, shrubs and bulbs. Also within the garden is a revolving garden pod and a wooden arbour. Substantial properties within such a quiet and tucked away location within the village are rarely available and an early inspection is advised.