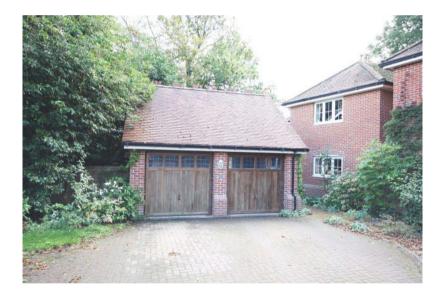

# Description

Tucked away at the end of this small private close is this substantial detached five bedroom, three reception room family home which is offered in good decorative order. Set in mature grounds of about 0.35 acre and yet within walking distance of Wickham's historic square. This nicely proportioned home was constructed by local builder 'Bargate Homes' in 2008. In brief the accommodation comprises:- Reception Hall, Lounge with new Log Stove, Dining Room, Large Kitchen/Breakfast Room with granite work surfaces, Aga, sep' eye level oven, hob with Wok feature & stone flooring. Utility Room, Family Room/Office, Cloakroom, Five Bedrooms & Three Bathrooms (2 en-suite). Gas fired central heating which is under floor on the ground floor. Outside is a detached double garage and parking for a number of cars. The gardens are private secure pet friendly in a mature setting with a number of established trees, bushes, shrubs and bulbs. Also within the garden is a revolving garden pod and a wooden arbour. Substantial properties within such a quiet and tucked away location within the village are rarely available and an early inspection is advised.