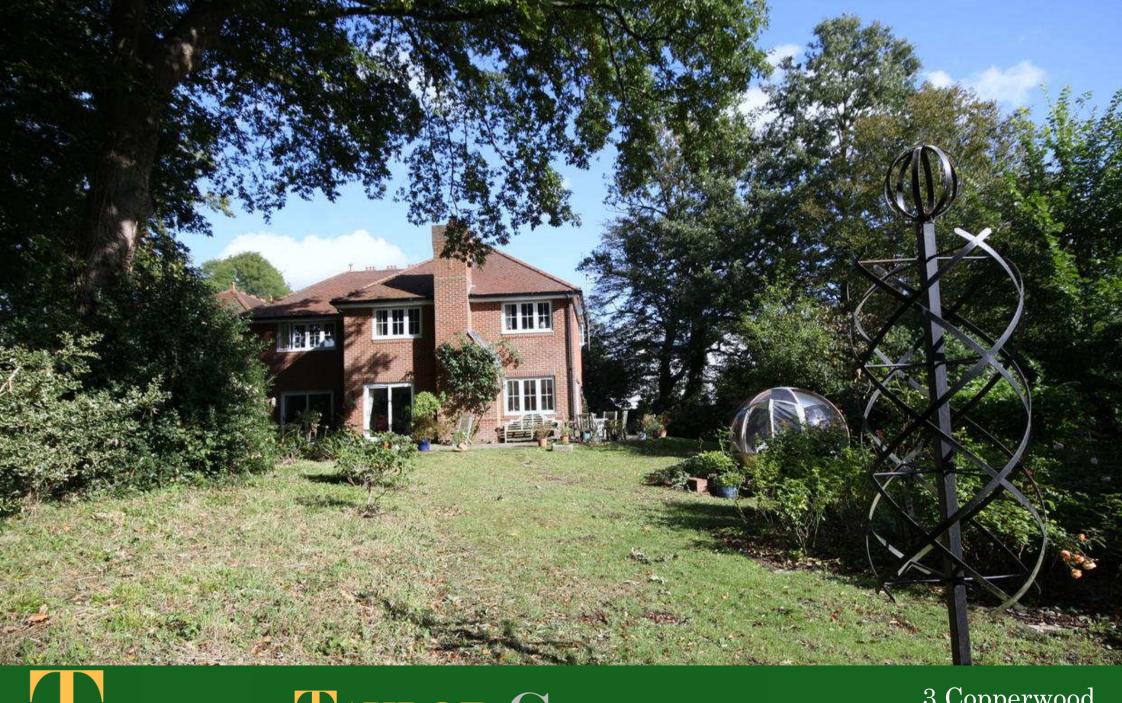

# Description

Tucked away at the end of this small private close is this substantial detached five bedroom, three reception room family home which is offered in good decorative order. Set in mature grounds of about 0.35 acre and yet within walking distance of Wickham's historic square. This nicely proportioned home was constructed by local builder 'Bargate Homes' in 2008. In brief the accommodation comprises:- Reception Hall, Lounge with new Log Stove, Dining Room, Large Kitchen/Breakfast Room with granite work surfaces, Aga, sep' eye level oven, hob with Wok feature & stone flooring. Utility Room, Family Room/Office, Cloakroom, Five Bedrooms & Three Bathrooms (2 en-suite). Gas fired central heating which is under floor on the ground floor. Outside is a detached double garage and parking for a number of cars. The gardens are private secure pet friendly in a mature setting with a number of established trees, bushes, shrubs and bulbs. Also within the garden is a revolving garden pod and a wooden arbour. Substantial properties within such a quiet and tucked away location within the village are rarely available and an early inspection is advised.

### Location

Situated at the end of a small private close within the village. Wickham's historic village square offers a range of varied shops along with a post office, chemist, three village pubs and several eating establishments. Also within the village is a parish church, primary school and a doctor's surgery. There are many nearby country walks including the former railway line which now links many of the Meon Valley villages by foot. Fareham and the M27 can be found just over three miles south of Wickham.