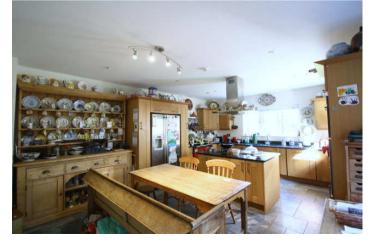

# Description

Tucked away at the end of this small private close is this substantial detached five bedroom, three reception room family home which is offered in good decorative order. Set in mature grounds of about 0.35 acre and yet within walking distance of Wickham's historic square. This nicely proportioned home was constructed by local builder 'Bargate Homes' in 2008. In brief the accommodation comprises:- Reception Hall, Lounge with new Log Stove, Dining Room, Large Kitchen/Breakfast Room with granite work surfaces, Aga, sep' eye level oven, hob with Wok feature & stone flooring. Utility Room, Family Room/Office, Cloakroom, Five Bedrooms & Three Bathrooms (2 en-suite). Gas fired central heating which is under floor on the ground floor. Outside is a detached double garage and parking for a number of cars. The gardens are private secure pet friendly in a mature setting with a number of established trees, bushes, shrubs and bulbs. Also within the garden is a revolving garden pod and a wooden arbour. Substantial properties within such a quiet and tucked away location within the village are rarely available and an early inspection is advised.