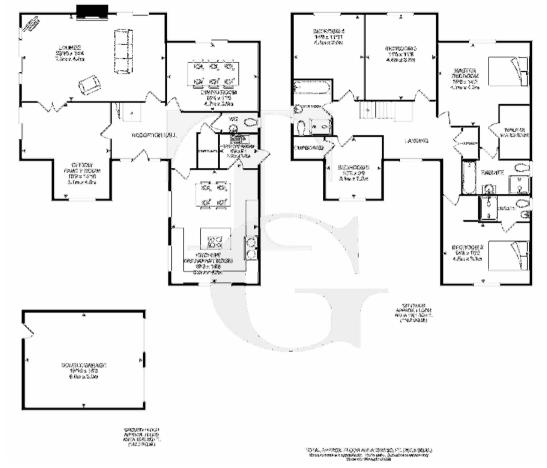

# Description

Tucked away at the end of this small private close is this substantial detached five bedroom, three reception room family home which is offered in good decorative order. Set in mature grounds of about 0.35 acre and yet within walking distance of Wickham's historic square. This nicely proportioned home was constructed by local builder 'Bargate Homes' in 2008. In brief the accommodation comprises:- Reception Hall, Lounge with new Log Stove, Dining Room, Large Kitchen/Breakfast Room with granite work surfaces, Aga, sep' eye level oven, hob with Wok feature & stone flooring. Utility Room, Family Room/Office, Cloakroom, Five Bedrooms & Three Bathrooms (2 en-suite). Gas fired central heating which is under floor on the ground floor. Outside is a detached double garage and parking for a number of cars. The gardens are private secure pet friendly in a mature setting with a number of established trees, bushes, shrubs and bulbs. Also within the garden is a revolving garden pod and a wooden arbour. Substantial properties within such a quiet and tucked away location within the village are rarely available and an early inspection is advised.

Services: Mains gas, electricity, water & drainage (Taylor Garnier have not tested these services).

Local Authority: Winchester City Council 01962 840222 Council Band: 2020/2021 Band 'G'

EPC: Awaited

Taylor Garnier Estate Agents wish to advise prospective purchasers that we have not checked the services or appliances. The sales particulars have been prepared as a guide only; any floor-plan or map is for illustrative purposes only. Taylor Garnier Estate Agents, for themselves and for the vendors or lessors of this property whose agents they are give notice that: the particulars have been produced in good faith; do not constitute any part of a contract; no person in the employment of Taylor Garnier Estate Agents has any authority to make or give any representation of warranty in relation to this property.