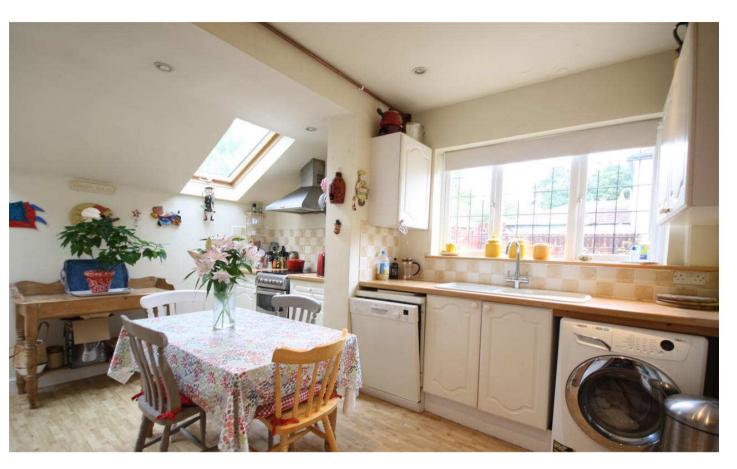

### Property

A charming detached period cottage on the outskirts of Wickham. The cottage is located via a small lane just before Little Park Mansions. The cottage has countryside views to front and rear. In brief the accommodation comprises:-Reception hall, Lounge, Study, Dining Area, Kitchen/Breakfast Room, Conservatory & Bathroom on the ground floor. On the first floor are three main double bedrooms and a fourth nursery/bedroom accessed from bedroom 1 and a small shower room. Outside the rear garden is a fine feature being private and approximately 85ft long. The property has a detached garage 18ft 3in x 9ft 10in with power and lighting along with two further car parking spaces.