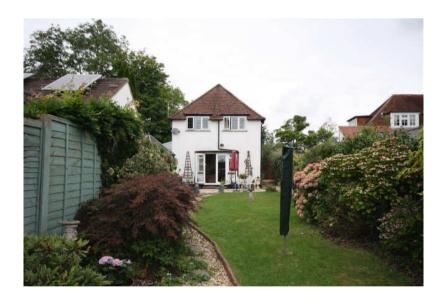

### Property

A charming detached period cottage on the outskirts of Wickham. The cottage is located via a small lane just before Little Park Mansions. The cottage has countryside views to front and rear. In brief the accommodation comprises:-Reception hall, Lounge, Study, Dining Area, Kitchen/Breakfast Room, Conservatory & Bathroom on the ground floor. On the first floor are three main double bedrooms and a fourth nursery/bedroom accessed from bedroom 1 and a small shower room. Outside the rear garden is a fine feature being private and approximately 85ft long. The property has a detached garage 18ft 3in x 9ft 10in with power and lighting along with two further car parking spaces.