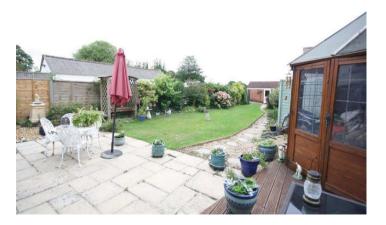

### Property

A charming detached period cottage on the outskirts of Wickham. The cottage is located via a small lane just before Little Park Mansions. The cottage has countryside views to front and rear. In brief the accommodation comprises:-Reception hall, Lounge, Study, Dining Area, Kitchen/Breakfast Room, Conservatory & Bathroom on the ground floor. On the first floor are three main double bedrooms and a fourth nursery/bedroom accessed from bedroom 1 and a small shower room. Outside the rear garden is a fine feature being private and approximately 85ft long. The property has a detached garage 18ft 3in x 9ft 10in with power and lighting along with two further car parking spaces.