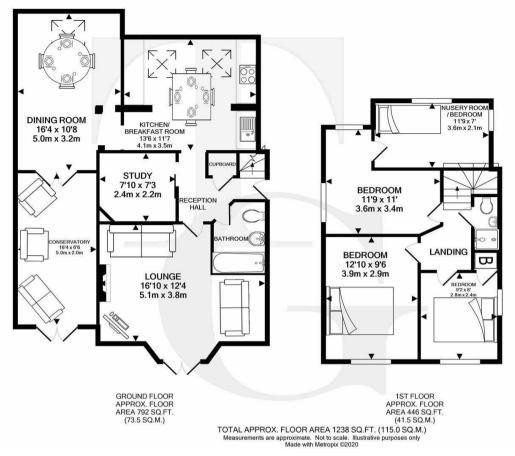

### Property

A charming detached period cottage on the outskirts of Wickham. The cottage is located via a small lane just before Little Park Mansions. The cottage has countryside views to front and rear. In brief the accommodation comprises:-Reception hall, Lounge, Study, Dining Area, Kitchen/Breakfast Room, Conservatory & Bathroom on the ground floor. On the first floor are three main double bedrooms and a fourth nursery/bedroom accessed from bedroom 1 and a small shower room. Outside the rear garden is a fine feature being private and approximately 85ft long. The property has a detached garage 18ft 3in x 9ft 10in with power and lighting along with two further car parking spaces.