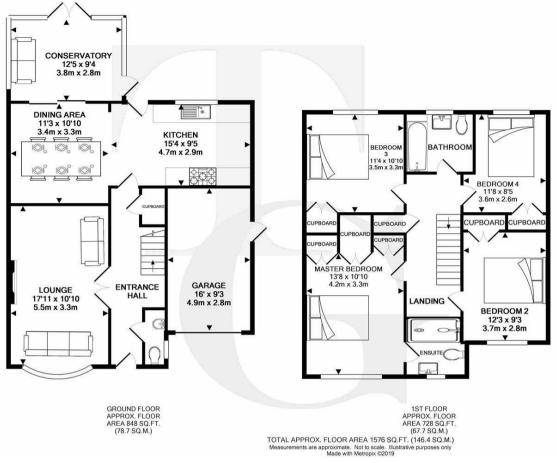

# Description

A large and spacious four bedroom detached family home. Set in this desirable close and being within a close level walk of Wickham Square. The property is presented in good order having undergone numerous improvements by the current vendor. The rooms are all of a generous size and in brief the accommodation comprises:large lounge, fitted kitchen opening onto a large dining area, UPVC double glazed conservatory, cloakroom, four double bedrooms (1en suite), family bathroom. Outside is an enclosed 40ft westerly facing rear garden. To the front is off road parking for several vehicles along with access to the garage. An early viewing of this home is recommended.