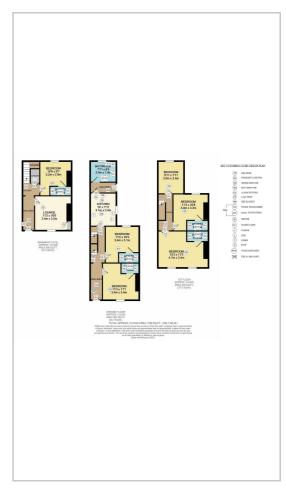

HERE TO GET **you** THERE



## **11 Edwin Street** Gravesend, DA12 1EH £500 Per Calendar Month



ROOM LET Single room ideally located for the town centre and a railway station. House comprising of shared living room, kitchen and bathroom and a rear garden. BILLS INCLUDED Available to rent from now- working professionals only. No couples Viewings highly recommended



Bedroom

Bathroom

## Area Map



Floor Plans



## **Energy Efficiency Graph**



These particulars are intended to give a fair and reliable description of the property but no responsibility for any inaccuracy or error can be accepted and do not constitute an offer or contract. We have not tested any services or appliances (including central heating if fitted) referred to in these particulars and the purchasers are advised to satisfy themselves as to the working order and condition. If a property is unoccupied at any time there may be reconnection charges for any switched off/disconnected or drained services or appliances - All measurements are approximate. **THINKING OF SELLING?** If you are thinking of selling your home or just curious to discover the value of your property, Hunters would be pleased to provide free, no obligation sa