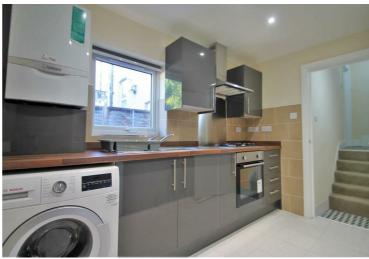

## **Edwin Street**

Gravesend, DA12 1EH

£650 Per Calendar Month

- Available from mid April
- · ROOM to LET on the ground floor
- · Shared living room and kitchen
- · Enclosed rear garden
- · Private En- Suite
- · Ideally located for the town centre and station
- BILLS INCLUDED