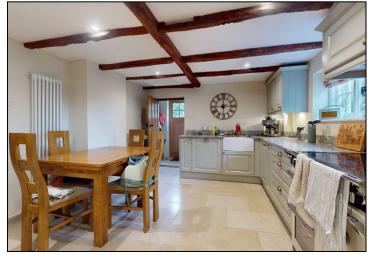

The cottage boasts a well-appointed kitchen, with granite worktops, providing space for dining and adequate storage. There is also a downstairs WC and door access onto the garden.

Upstairs on the first floor you will find two double bedrooms and the family bathroom with both bath and shower, and then stairs to the second floor bedroom.