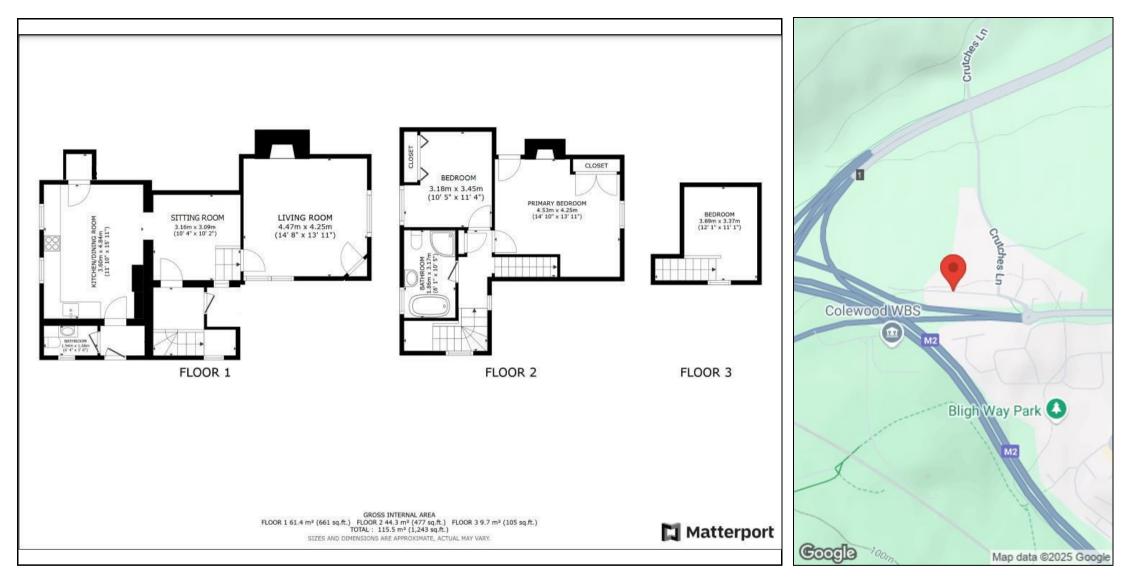

The cottage boasts a well-appointed kitchen, with granite worktops, providing space for dining and adequate storage. There is also a downstairs WC and door access onto the garden.

Upstairs on the first floor you will find two double bedrooms and the family bathroom with both bath and shower, and then stairs to the second floor bedroom.