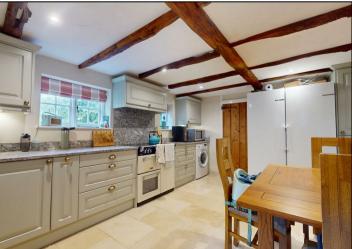

The cottage boasts a well-appointed kitchen, with granite worktops, providing space for dining and adequate storage. There is also a downstairs WC and door access onto the garden.

Upstairs on the first floor you will find two double bedrooms and the family bathroom with both bath and shower, and then stairs to the second floor bedroom.