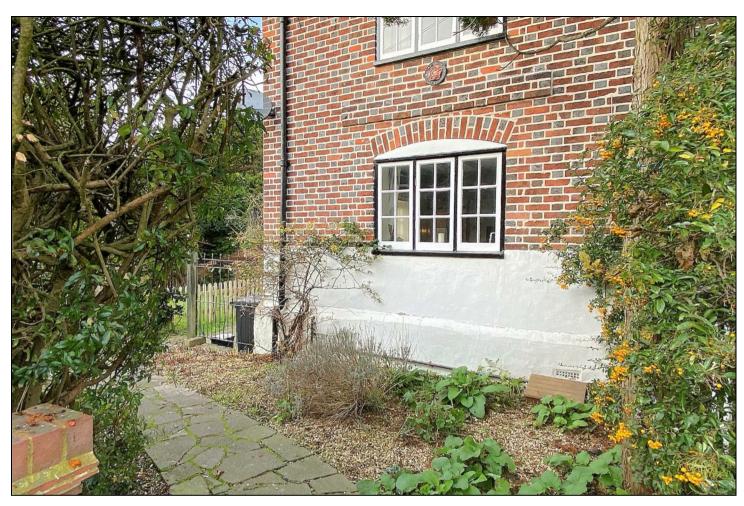

The garden adds an element of privacy to the property with the surrounding trees, grass areas and paved areas for socialising.

Another standout feature of this property is the garage and parking available to the rear. This added convenience allows explorers to walk among the vast fields in the area.