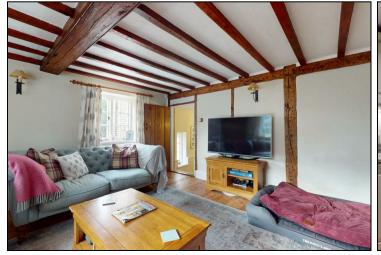

HUNTERS

HERE TO GET *you* THERE

Upon entering, you are greeted by a entrance hall that leads to two reception rooms that showcase some features of the home, including fireplace and exposed timber beams, adding a touch of timeless charm as well as fitted limestone flooring. These spaces are ideal for enjoying quiet evenings with family.