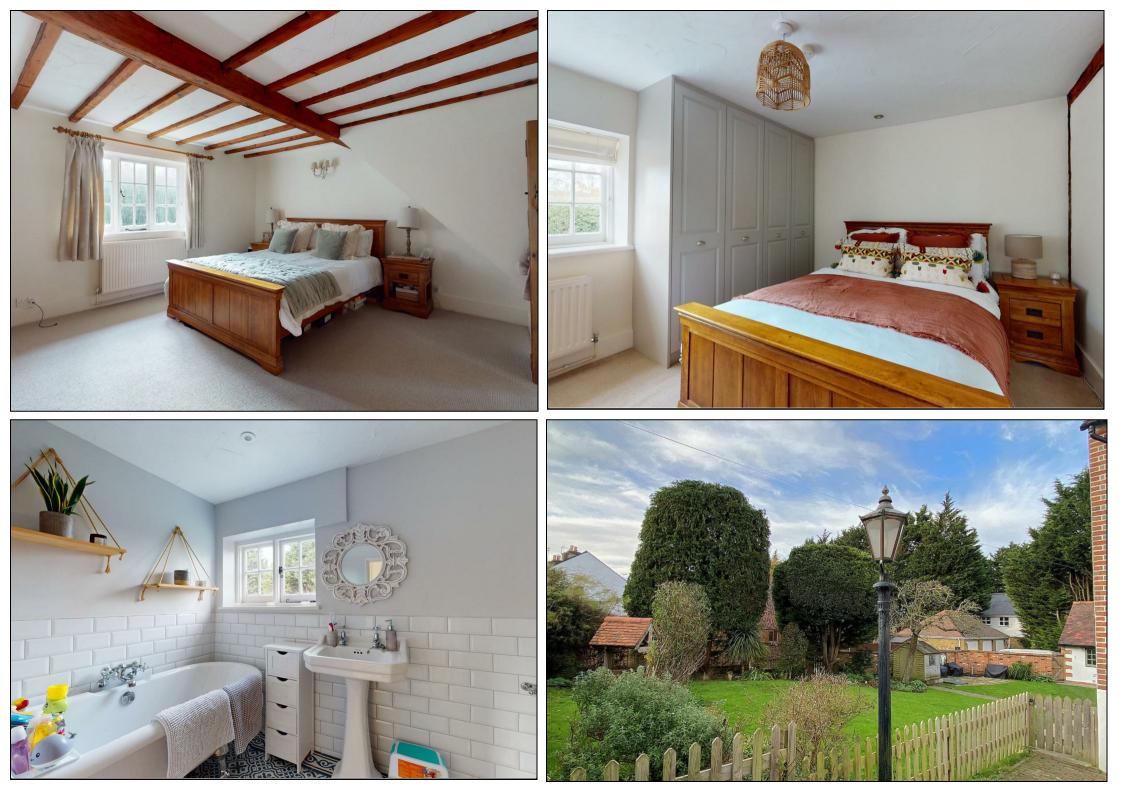

HUNTERS

HERE TO GET *you* THERE

Upon entering, you are greeted by a entrance hall that leads to two reception rooms that showcase some features of the home, including fireplace and exposed timber beams, adding a touch of timeless charm as well as fitted limestone flooring. These spaces are ideal for enjoying quiet evenings with family.

The cottage boasts a well-appointed kitchen, with granite worktops, providing space for dining and adequate storage. There is also a downstairs WC and door access onto the garden.

Upstairs on the first floor you will find two double bedrooms and the family bathroom with both bath and shower, and then stairs to the second floor bedroom.

The garden adds an element of privacy to the property with the surrounding trees, grass areas and paved areas for socialising.

Another standout feature of this property is the garage and parking available to the rear. This added convenience allows explorers to walk among the vast fields in the area.