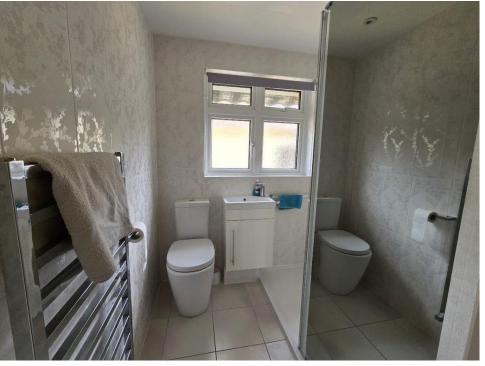

Shower Room: 6.36' x 5.97' (1.94m x 1.82m)
A modern shower room with large walk-in shower.

Kitchen / Breakfast Room :  $9.91' \times 8.66' (3.02m \times 2.64m)$ 

A good sized kitchen with space for a small dining table. Doors leading through to the sunroom.