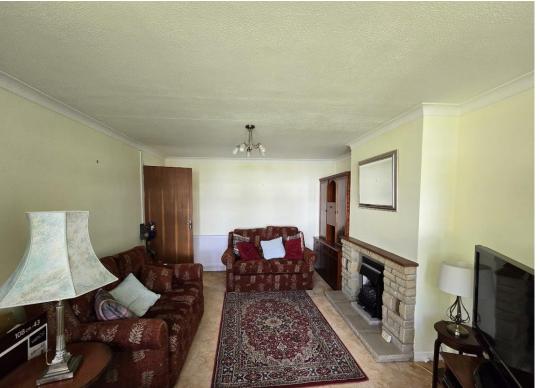

## **Accommodation Comprises:**

Entrance

With enclosed porch before entering the property.

Hallway

Lounge: 16.21' x 11.91' (4.94m x 3.63m)

A spacious lounge neutrally decorated, with a beautiful bay window.