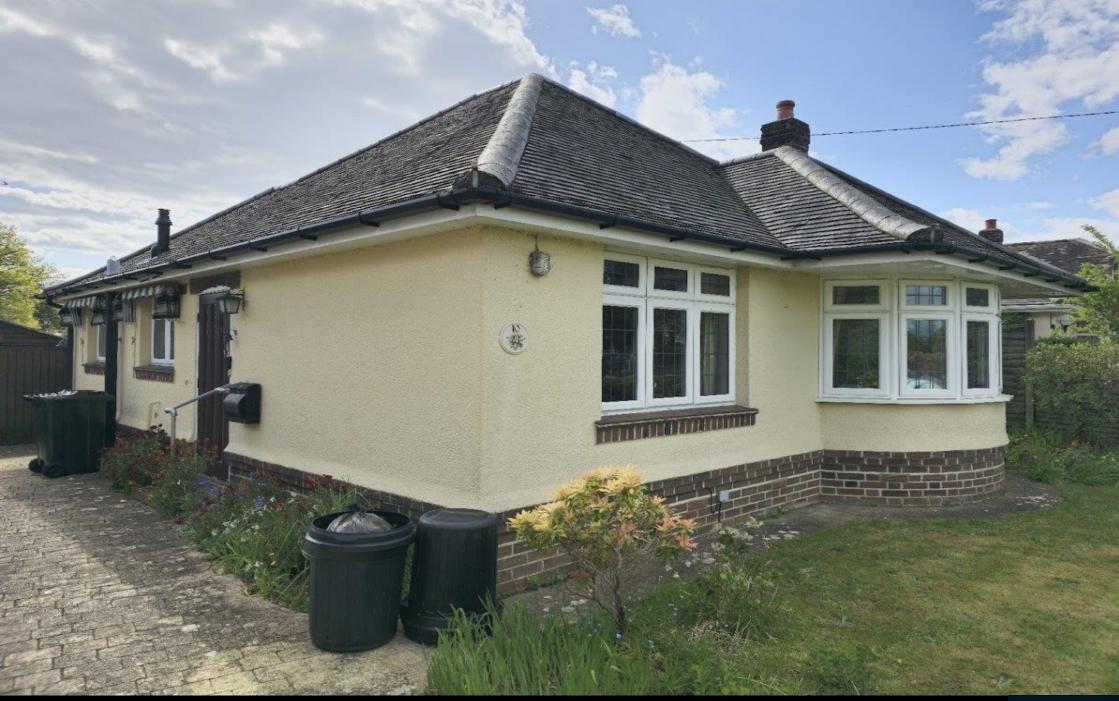

## Description

2-Bedroom Detached Bungalow

Garden

unfurnished

PROPERTY REFERENCE :2347

Large sunroom

Large driveway

Gas Central Heating

Looking to rent? Make sure it's a Parkers Managed Property!

Available to let is this beautifully presented 2-bedroom detached bungalow, located in the popular area of Ashurst. This property offers plenty of living space with a large lounge and extended sunroom. The added sunroom creates the option of configuring the lounge for use as a third bedroom.

## Parking

A large driveway able to accommodate 3 cars.

### Garden

A great size garden capturing the sun throughout the day. The is also small storage shed. Please note that the garage is not included.

Directions: Starting from our offices at 1 Salisbury Road Arcade, Totton, Hampshire, SO40 3SG.