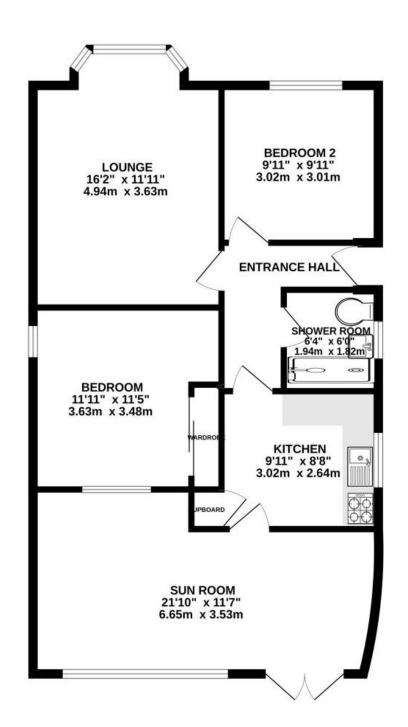

## **Accommodation Comprises:**

Entrance

With enclosed porch before entering the property.

Hallway

Lounge: 16.21' x 11.91' (4.94m x 3.63m)

A spacious lounge neutrally decorated, with a beautiful bay window.

Bedroom 1: 11.91' x 11.42' (3.63m x 3.48m)

A double room to the rear of the property, featuring built-in double

wardrobes.

Bedroom 2: 9.91' x 9.88' (3.02m x 3.01m)

A generous double bedroom to the front of the property.

Shower Room: 6.36' x 5.97' (1.94m x 1.82m)
A modern shower room with large walk-in shower.

Kitchen / Breakfast Room :  $9.91' \times 8.66' (3.02m \times 2.64m)$ 

A good sized kitchen with space for a small dining table. Doors leading through to the sunroom.

Sun Room: 21.82' x 11.58' (6.65m x 3.53m)

A large sunroom extended to the rear of the property. This space creates the option of using the main lounge as a third bedroom.

French doors to lead to the garden area.