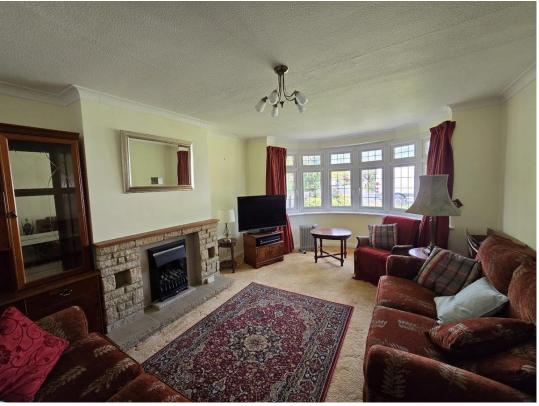

## **Accommodation Comprises:**

Entrance

With enclosed porch before entering the property.

Hallway

Lounge: 16.21' x 11.91' (4.94m x 3.63m)

A spacious lounge neutrally decorated, with a beautiful bay window.