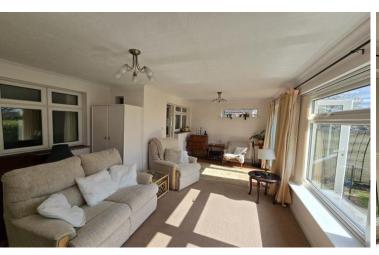

Sun Room: 21.82' x 11.58' (6.65m x 3.53m)

A large sunroom extended to the rear of the property. This space creates the option of using the main lounge as a third bedroom.

French doors to lead to the garden area.