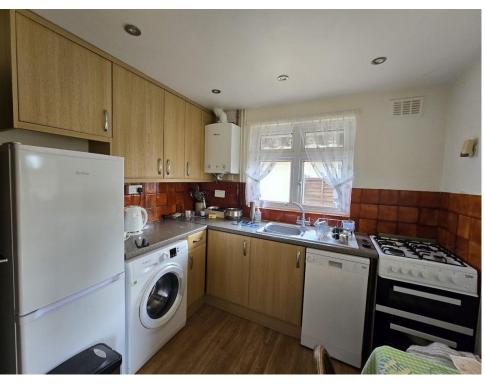

Shower Room: 6.36' x 5.97' (1.94m x 1.82m)
A modern shower room with large walk-in shower.

Kitchen / Breakfast Room :  $9.91' \times 8.66' (3.02m \times 2.64m)$ 

A good sized kitchen with space for a small dining table. Doors leading through to the sunroom.