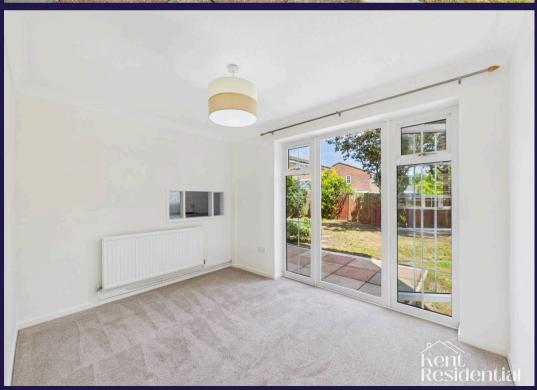

Upon entering, you are welcomed by a spacious hallway that provides access to all ground-floor reception rooms, as well as a convenient downstairs W.C. The generously sized lounge is light and airy, offering the perfect space to relax and unwind. From here, you can access the private rear garden. Adjacent to this is a versatile dining/study formerly part of the garage—ideal for entertaining guests or alternatively used as a playroom or home office.

The kitchen is fitted with sleek white gloss wall and base units complemented by contrasting black worktops. There is space for a washing machine, dishwasher, and fridge-freezer, with further access to the garden via the kitchen.