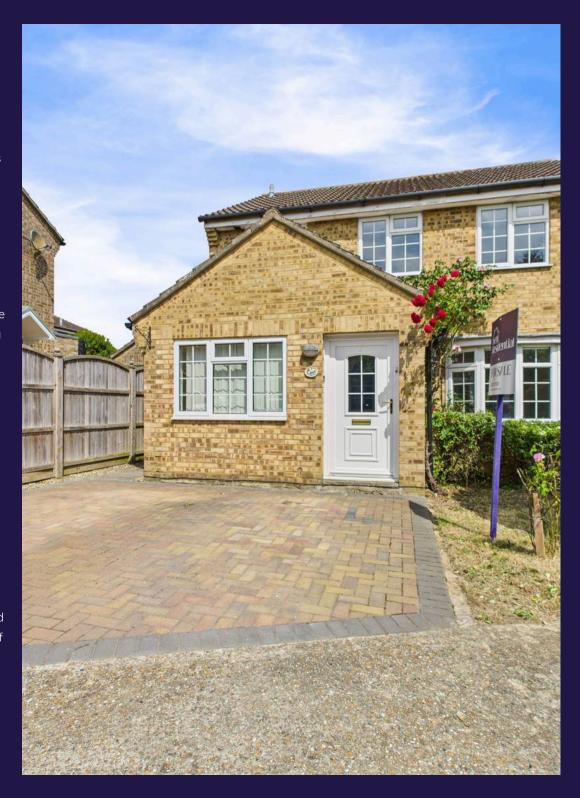

Externally, the property boasts a mature and beautifully maintained garden, bordered with established shrubs and trees for added privacy. A combination of lawn and patio areas makes it an ideal space for outdoor entertaining during the warmer months. To the front, there is a driveway providing off-road parking for approximately two vehicles.