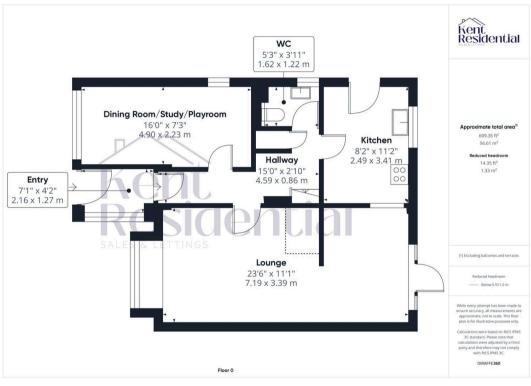

Upon entering, you are welcomed by a spacious hallway that provides access to all ground-floor reception rooms, as well as a convenient downstairs W.C. The generously sized lounge is light and airy, offering the perfect space to relax and unwind. From here, you can access the private rear garden. Adjacent to this is a versatile dining/study formerly part of the garage—ideal for entertaining guests or alternatively used as a playroom or home office.

The kitchen is fitted with sleek white gloss wall and base units complemented by contrasting black worktops. There is space for a washing machine, dishwasher, and fridge-freezer, with further access to the garden via the kitchen.