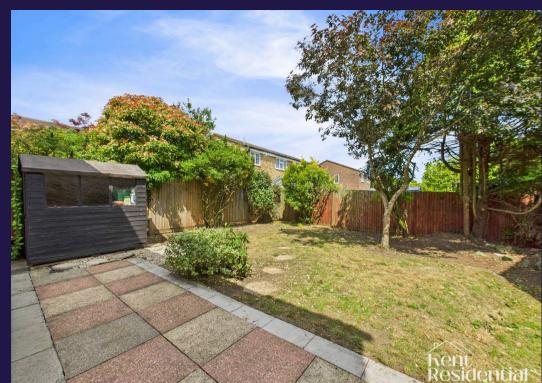

Externally, the property boasts a mature and beautifully maintained garden, bordered with established shrubs and trees for added privacy. A combination of lawn and patio areas makes it an ideal space for outdoor entertaining during the warmer months. To the front, there is a driveway providing off-road parking for approximately two vehicles.