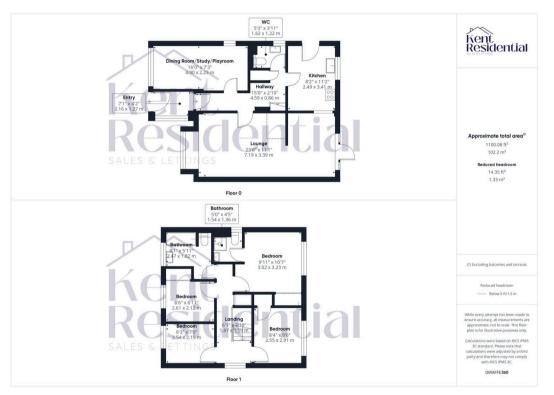

Upon entering, you are welcomed by a spacious hallway that provides access to all ground-floor reception rooms, as well as a convenient downstairs W.C. The generously sized lounge is light and airy, offering the perfect space to relax and unwind. From here, you can access the private rear garden. Adjacent to this is a versatile dining/study formerly part of the garage—ideal for entertaining guests or alternatively used as a playroom or home office.

The kitchen is fitted with sleek white gloss wall and base units complemented by contrasting black worktops. There is space for a washing machine, dishwasher, and fridge-freezer, with further access to the garden via the kitchen.

Upstairs, you'll find four well-proportioned double bedrooms which have had new carpets. The master bedroom benefits from built in wardrobes and its own en-suite, while a modern family bathroom serves the remaining rooms, featuring a white suite and shower attachment over the bath. Both the en-suite and family bathroom have benefited from new flooring. Additionally there are built in wardrobes and storage cupboards to both the second and third bedroom.