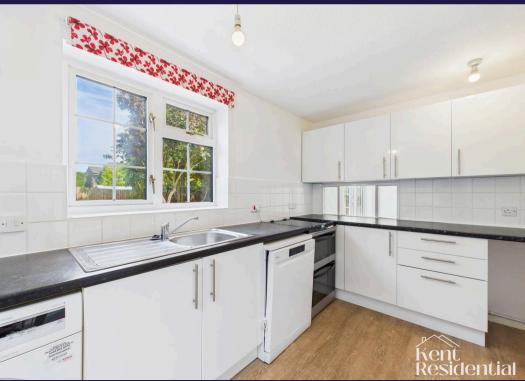

The kitchen is fitted with sleek white gloss wall and base units complemented by contrasting black worktops. There is space for a washing machine, dishwasher, and fridge-freezer, with further access to the garden via the kitchen.