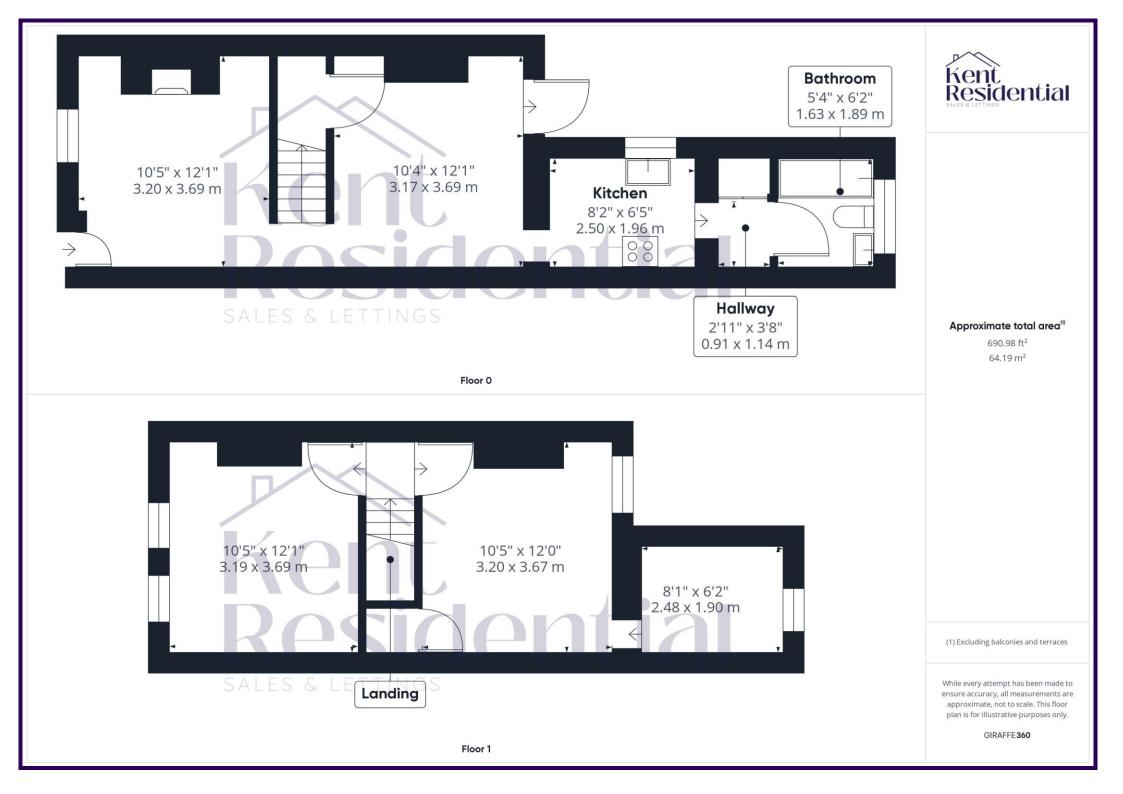

## Cross Street, Strood, ME2

Guide Price £205,000 - £220,000

| Property Description                                                                                                                                                                                                                                                                                                                                                                                                                                                                                                                                                                                                                                                                                                                                                                                                                                                                                                                                                                                                                                                                                                                                                                                                                                                                                                                                                                                                                                                                                                             | Key Features                                                                                                                                                                                                                                           | Room Dimensions |
|----------------------------------------------------------------------------------------------------------------------------------------------------------------------------------------------------------------------------------------------------------------------------------------------------------------------------------------------------------------------------------------------------------------------------------------------------------------------------------------------------------------------------------------------------------------------------------------------------------------------------------------------------------------------------------------------------------------------------------------------------------------------------------------------------------------------------------------------------------------------------------------------------------------------------------------------------------------------------------------------------------------------------------------------------------------------------------------------------------------------------------------------------------------------------------------------------------------------------------------------------------------------------------------------------------------------------------------------------------------------------------------------------------------------------------------------------------------------------------------------------------------------------------|--------------------------------------------------------------------------------------------------------------------------------------------------------------------------------------------------------------------------------------------------------|-----------------|
| NO FORWARD CHAIN - Fantastic 2/3 bedroom terraced<br>home in Strood, Kent. Ideal for first time buyers, or<br>Landlords seeking investment opportunities.<br>The house has been freshly decorated with new carpets<br>throughout. The property is ready for immediate occupancy,<br>with no forward chain. Upon entering, you'll find the main<br>living area, with feature fireplace, leading through to the<br>dining room and onto the galley kitchen. At the rear of the<br>property is the bathroom fitted with a white suite. There are<br>stairs from the dining room leading to down to a cellar,<br>which many properties like this have converted to additional<br>living space. Upstairs there are two good-sized bedrooms<br>and a third single bedroom off of one of the bedrooms.<br>Outside, there is a sunny back garden. Gas central heating<br>and double glazed windows. On street parking.<br>Strood is a residential town that lies on the northwest bank<br>of the River Medway and is part of Rochester's postal town.<br>Strood has a great selection of shops, including many well-<br>known high street names. With easy access to the A2, you<br>can reach Kent's famous shopping mall – Bluewater in just<br>15 minutes by car or even grab a bus or the train. Further<br>west of Kent, you also have Maidstone town centre just a 20<br>minute drive, which offers many restaurants, other<br>amenities and high street shops.<br>Freehold<br>Council Tax Band B (Medway)<br>Potential yield of 7% | <ul> <li>Mid-terrace property ideal for first-time buyers or landlords</li> <li>Recently redecorated with new carpets</li> <li>Lounge with feature fireplace</li> <li>No Forward Chain</li> <li>Cellar</li> <li>Council Tax Band B (Medway)</li> </ul> |                 |