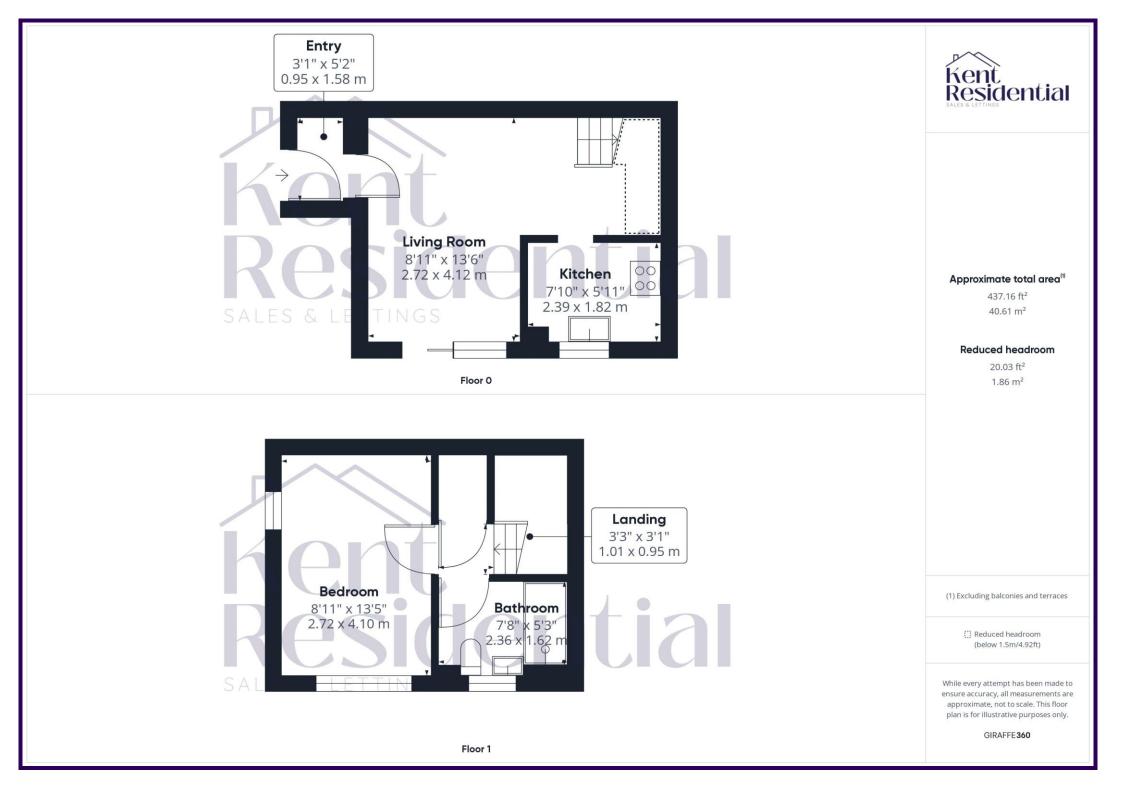

## **FOR SALE**

| Property Description                                                                                                                                                                                                                                                                                                                                                                                                                                                                                                                                                                                                                                                                                                                                                                                                                                                                                                                                                                                                                                                                                                                                                                                                                                                  | Key Features                                                                                                                                                                                                     | Room Dimensions  |
|-----------------------------------------------------------------------------------------------------------------------------------------------------------------------------------------------------------------------------------------------------------------------------------------------------------------------------------------------------------------------------------------------------------------------------------------------------------------------------------------------------------------------------------------------------------------------------------------------------------------------------------------------------------------------------------------------------------------------------------------------------------------------------------------------------------------------------------------------------------------------------------------------------------------------------------------------------------------------------------------------------------------------------------------------------------------------------------------------------------------------------------------------------------------------------------------------------------------------------------------------------------------------|------------------------------------------------------------------------------------------------------------------------------------------------------------------------------------------------------------------|------------------|
| A fantastic investment property being sold with tenants<br>in situ providing a yield of 6%. 1 Bedroom house with<br>garden located in the popular residential area of<br>Princes Park, Chatham.<br>This one bedroom home consists of a small entrance<br>hallway perfect for hanging coats and storing shoes.<br>Leading into the Lounge, there are sliding double doors<br>to the enclosed patio garden. There is a kitchen<br>complete with electric oven and hob. Up the spiral<br>stairs leads to the shower room and double bedroom<br>with storage cupboard. There is also an allocated<br>parking space.<br>Conveniently located in the Princes Park area of<br>Chatham being a short distance from a choice of local<br>amenities. Chatham town centre has a variety of shops,<br>pubs and restaurants including the Pentagon Shopping<br>Centre. Close by is the Dockside Retail outlet located<br>within the Historical Chatham Dockyard. A wide variety<br>of shops complimented with restaurants, bars, gym<br>and a multiplex cinema. Local train services in Chatham<br>are operated by Southeastern rail. Services operate to<br>London Victoria in 49 minutes and London St Pancreas<br>in 40 Minutes.<br>Freehold<br>EPC – C<br>Council Tax Band - B | <ul> <li>SOLD WITH TENANT IN<br/>SITU</li> <li>6% RENTAL YIELD</li> <li>FREEHOLD</li> <li>1 BEDROOM HOUSE</li> <li>ENCLOSED PATIO GARDEN</li> <li>ALLOCATED PARKING<br/>SPACE</li> <li>EPC RATING - C</li> </ul> | As per floorplan |