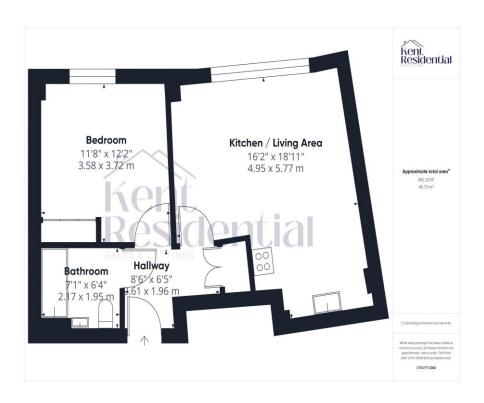

**Monthly Rental Of** £995.00 A first floor one bedroom modern apartment situated within easy access of the town centre, train station, M20 & M2 and set in several acres of landscaped parkland. The property features lounge, double bedroom with built in wardrobe, fully fitted kitchen with fridge/freezer, washer/dryer, oven/hob & dishwasher. There is also modern electric heating, double glazing, off road parking and entry phone system. £25pcm water rates