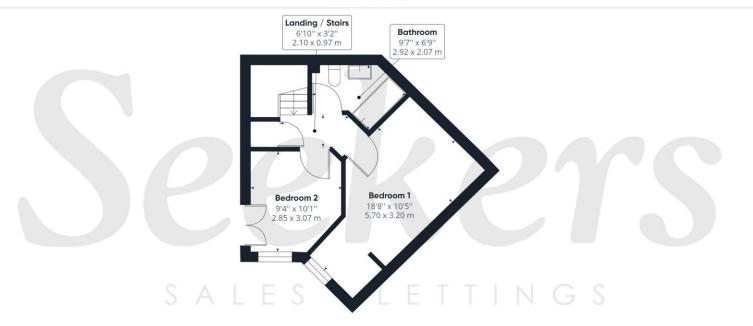

706.17 ft<sup>2</sup> 65.61 m<sup>2</sup>

Floor 0 Building 1

(1) Excluding balconies and terraces

While every attempt has been made to ensure accuracy, all measurements are approximate, not to scale. This floor plan is for illustrative purposes only.

GIRAFFE360

Floor 1 Building 1

| Property Description                                                                                                                                                                                                                                                                                                                                                                                                                                                                                                                                                                                                                                                                                                                                                                                                                                                                   | Key Features                                                                                                                                                                                                                      | Room Dimensions |
|----------------------------------------------------------------------------------------------------------------------------------------------------------------------------------------------------------------------------------------------------------------------------------------------------------------------------------------------------------------------------------------------------------------------------------------------------------------------------------------------------------------------------------------------------------------------------------------------------------------------------------------------------------------------------------------------------------------------------------------------------------------------------------------------------------------------------------------------------------------------------------------|-----------------------------------------------------------------------------------------------------------------------------------------------------------------------------------------------------------------------------------|-----------------|
| Brilliantly located duplex apartment with an allocated parking space undercover in Tonbridge available with no onward chain!  Freshly painted throughout, new flooring in bathrooms and new carpet upstairs this property will not be on the market for long so do get in contact to arrange a viewing on 01622 671878.  The property is perfectly located just a minutes walk from Tonbridge High Street and train station. The apartment comprises of an impressive open plan living area/kitchen, downstairs toilet, a master bedroom with built in double wardrobes, one small double bedroom and a family bathroom. The property has its own entrance, gated vehicle and pedestrian access.  The vendor also has no onward chain.  Tonbridge & Malling Council Tax Band D EPC Rating C Lease remaining 982 years Ground rent is £200 a year Service charge is approx £1500 a year | <ul> <li>DUPLEX 2-BEDROOM FLAT</li> <li>LARGE KITCHEN/LIVING AREA</li> <li>DOWNSTAIRS TOILET</li> <li>WALKING DISTANCE TO TONBRIDGE TOWN CENTRE</li> <li>NO ONWARD CHAIN</li> <li>1 UNDERCOVER ALLOCATED PARKING SPACE</li> </ul> |                 |