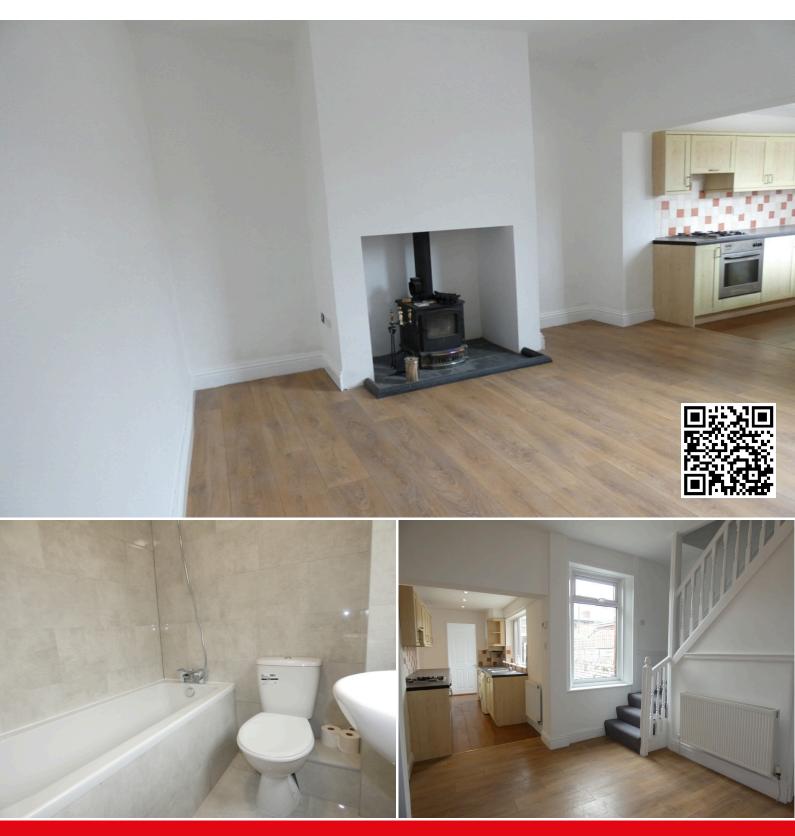

## Oswin Road, Forest Hall

🖴 2 🕒 1 😓 -

Two bedroom terraced house located in the heart of Forest Hall within easy access to local amenities including shops and transport links. The property has been newly decorated and has new carpets. It comprises of lounge, dining room, fitted kitchen with appliances and new bathroom with shower over bath. To the upstairs there are two double bedrooms. Additional benefits include double glazing and gas central heating. Externally there is an enclosed yard to the rear. Available unfurnished