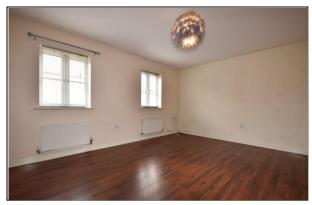

#### LOUNGE

16' 6" x 12' 5" (5.05m x 3.80m)

Two central heating radiators. Two double glazed windows.