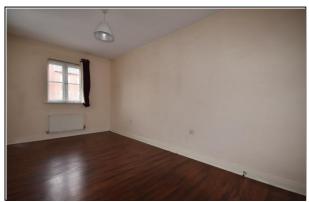

#### LOUNGE

16' 6" x 12' 5" (5.05m x 3.80m)

Two central heating radiators. Two double glazed windows.