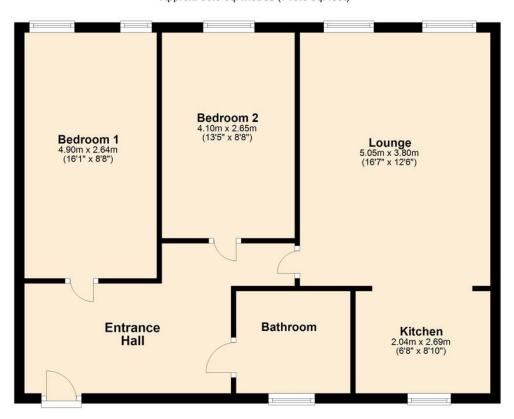

#### **BEDROOM ONE**

16' 0" x 8' 7" (4.90m x 2.64m)

Central heating radiator. Two double glazed windows.

#### **BEDROOM TWO**

13' 5" x 8' 8" (4.10m x 2.65m)

Central heating radiator. Double glazed window.

#### **BATHROOM**

Panelled bath. Shower cubicle. Half tiled walls. Low flush W.C. Pedestal wash hand basin. Shaving point. Central heating radiator.

#### LOUNGE

16' 6" x 12' 5" (5.05m x 3.80m)

Two central heating radiators. Two double glazed windows.

#### **KITCHEN**

8' 9" x 6' 8" (2.69m x 2.04m)

Fitted wall and base units. Stainless steel sink unit with mixer tap and drainer. Cupboard housing boiler. Electric oven. Four ring gas hob with extractor overhead. Tiled splash backs. Central heating radiator. Double glazed window.

# **Ground Floor**

Approx. 66.8 sq. metres (719.0 sq. feet)

Total area: approx. 66.8 sq. metres (719.0 sq. feet)

16 Baillie Street, Fulwood