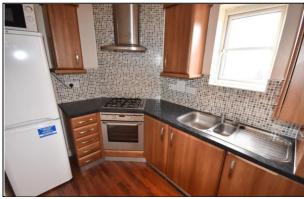

#### **KITCHEN**

8' 9" x 6' 8" (2.69m x 2.04m)

Fitted wall and base units. Stainless steel sink unit with mixer tap and drainer. Cupboard housing boiler. Electric oven. Four ring gas hob with extractor overhead. Tiled splash backs. Central heating radiator. Double glazed window.