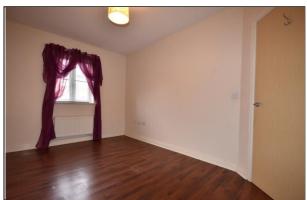

#### **BEDROOM ONE**

16' 0" x 8' 7" (4.90m x 2.64m)

Central heating radiator. Two double glazed windows.

#### **BEDROOM TWO**

13' 5" x 8' 8" (4.10m x 2.65m)

Central heating radiator. Double glazed window.