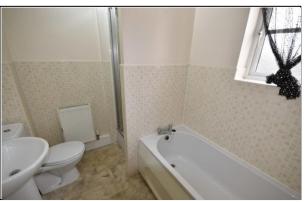

#### **BATHROOM**

Panelled bath. Shower cubicle. Half tiled walls. Low flush W.C. Pedestal wash hand basin. Shaving point. Central heating radiator.