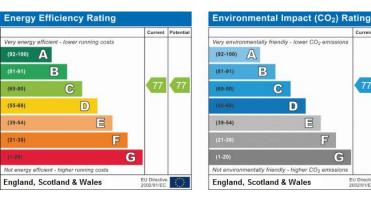

# 5 Thames House, Samuel Street, Preston, PR1 4YJ Price: £30,000

77 77

- Potential 14% Yield
- Residents Parking
- Ideal Buy to Let or First Time Buy
- Balcony & Two Double Bedrooms
- Convenient for Amenities & Transport
- Double Glazing

#### COUNCIL TAX Band ""

The average council tax charges for April 2010 - March 2013 are listed below, based on a household of two adults. The tax bands are based on the value of your property in 1991.

| Valuation<br>Band | Council Tax<br>2017/18 | Council Tax<br>2018/19 | Council Tax<br>2019/20 |
|-------------------|------------------------|------------------------|------------------------|
| А                 | £1104.47               | £1170.70               | £1218.16               |
| В                 | £1288.54               | £1365.82               | £1421.19               |
| С                 | £1472.62               | £1560.93               | £1624.21               |
| D                 | £1656.70               | £1756.05               | £1827.24               |
| E                 | £2024.86               | £2146.28               | £2233.29               |
| F                 | £2393.01               | £2536.52               | £2639.35               |
| G                 | £2761.17               | £2926.75               | £3045.40               |
| Н                 | £3313.40               | £3512.10               | £3654.48               |