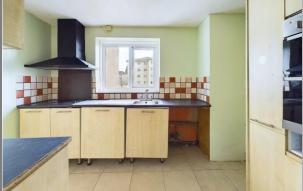

#### KITCHEN

Fitted wall and base units. Electric hob with extractor over. Built in eye level double oven. Single bowl stainless steel sink unit. Tiled floor. Part tiled walls. Double glazed window.