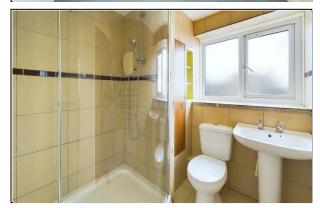

#### SHOWER ROOM

Fitted with a three piece suite comprising; step in shower enclosure, low flush W.C and wash hand basin. Double glazed window.