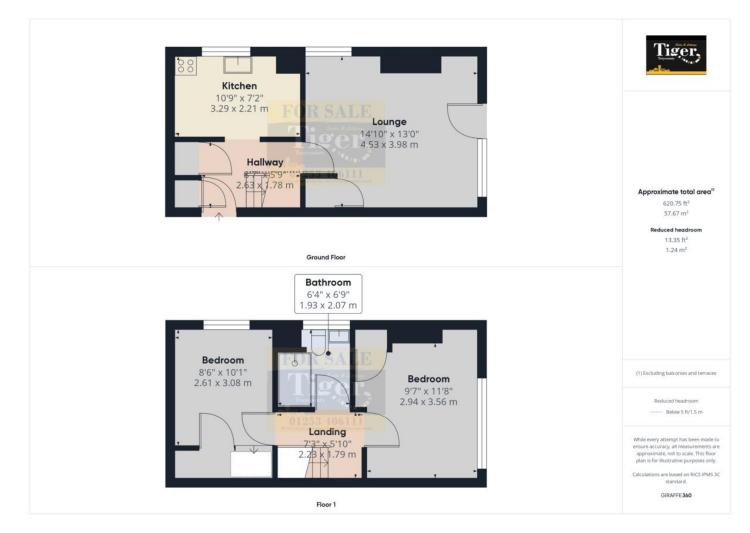

#### HALLWAY

Stairs to first floor. Tiled floor. Two built in cupboards.

#### LOUNGE

Radiator. Double glazed window. Double glazed door to balcony.

#### KITCHEN

Fitted wall and base units. Electric hob with extractor over. Built in eye level double oven. Single bowl stainless steel sink unit. Tiled floor. Part tiled walls. Double glazed window.

#### STAIRS AND LANDING

Built in storage cupboard.

#### **BEDROOM ONE**

Built in storage cupboard. Radiator. Double glazed window.

#### **BEDROOM TWO**

Built in storage cupboard. Radiator. Double glazed window.

#### SHOWER ROOM

Fitted with a three piece suite comprising; step in shower enclosure, low flush W.C and wash hand basin. Double glazed window.