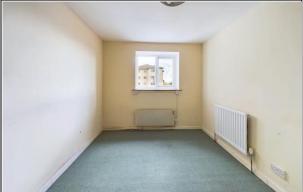

#### **BEDROOM ONE**

Built in storage cupboard. Radiator. Double glazed window.

#### **BEDROOM TWO**

Built in storage cupboard. Radiator. Double glazed window.