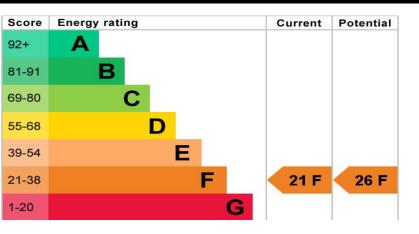

#### **COUNCIL TAX**

Band "C"

The average council tax charges for April 2010 - March 2013 are listed below, based on a household of two adults. The tax bands are based on the value of your property in 1991.