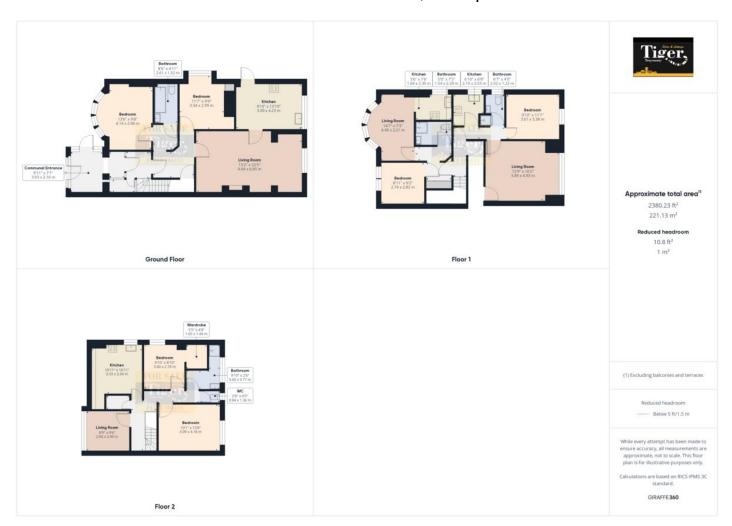

At a glimpse, the building offers: -

Ground Floor Flat - large 2-bedroom apartment with outside space. Currently let for £606.67 p/m

Flat 1 - a 1-bedroom apartment. Estimated Value circa £433.33PCM (currently vacant but expected to let soon)

Flat 2 - a 1-bedroom apartment. Currently let for £420PCM

Flat 3 - a 2-bedroom apartment. Currently let for £541.67PCM

For further information on the layout/individual flats, please see the floor plans, the virtual tour, or inquire now by calling Tiger Estates and asking for Steven Whittaker.