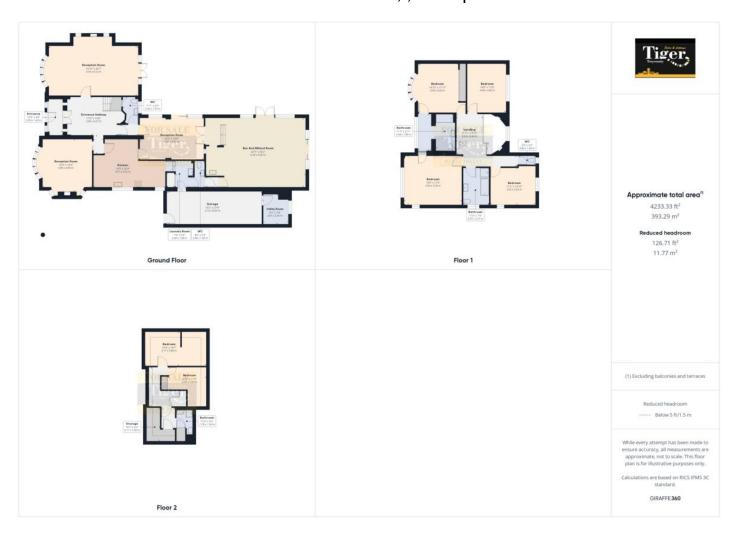

This Magnificent Home Comes Complete With Generous Living Throughout Starting With The Spacious Wood Panelled Entrance Hall, Three Large Reception Rooms With An Additional Bar And Snooker Room To The Rear, A Large Kitchen, Six Bedrooms, Three Bathrooms And A Garage With Adjoining Utility Room.