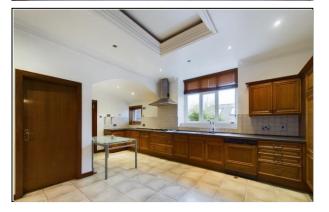

This Magnificent Home Comes Complete With Generous Living Throughout Starting With The Spacious Wood Panelled Entrance Hall, Three Large Reception Rooms With An Additional Bar And Snooker Room To The Rear, A Large Kitchen, Six Bedrooms, Three Bathrooms And A Garage With Adjoining Utility Room.