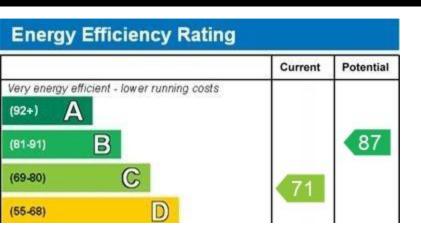

#### **COUNCIL TAX**

Band "B"

The average council tax charges for April 2010 - March 2013 are listed below, based on a household of two adults. The tax bands are based on the value of your property in 1991.

| Valuation<br>Band | Council Tax<br>2017/18 | Council Tax<br>2018/19 | Council Tax<br>2019/20 |
|-------------------|------------------------|------------------------|------------------------|
| Α                 | £1104.47               | £1170.70               | £1218.16               |
| В                 | £1288.54               | £1365.82               | £1421.19               |
| С                 | £1472.62               | £1560.93               | £1624.21               |
| D                 | £1656.70               | £1756.05               | £1827.24               |
| E                 | £2024.86               | £2146.28               | £2233.29               |
| F                 | £2393.01               | £2536.52               | £2639.35               |
| G                 | £2761.17               | £2926.75               | £3045.40               |
| Н                 | £3313.40               | £3512.10               | £3654.48               |