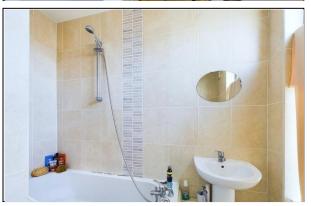

LIVING AREA

14' 11" x 12' 5" (4.55m x 3.78m)

**BEDROOM** 

11' 7" x 9' 4" (3.53m x 2.84m)

**BATHROOM** 

6' 1" x 4' 11" (1.85m x 1.5m)

**DRIVEWAY TO FRONT** 

**TENURE** 