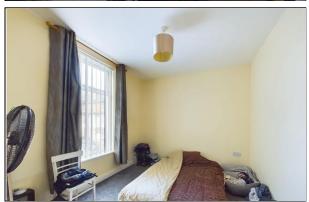

LIVING AREA

14' 11" x 12' 5" (4.55m x 3.78m)

**BEDROOM** 

11' 7" x 9' 4" (3.53m x 2.84m)

**BATHROOM** 

6' 1" x 4' 11" (1.85m x 1.5m)

**DRIVEWAY TO FRONT** 

**TENURE** 