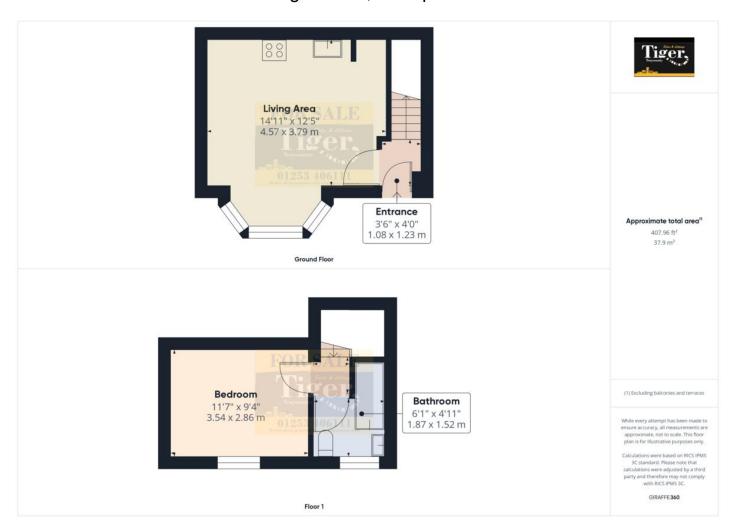

LIVING AREA

14' 11" x 12' 5" (4.55m x 3.78m)

**BEDROOM** 

11' 7" x 9' 4" (3.53m x 2.84m)

**BATHROOM** 

6' 1" x 4' 11" (1.85m x 1.5m)

**DRIVEWAY TO FRONT** 

**TENURE** 