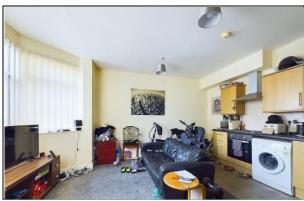

LIVING AREA

14' 11" x 12' 5" (4.55m x 3.78m)

**BEDROOM** 

11' 7" x 9' 4" (3.53m x 2.84m)

**BATHROOM** 

6' 1" x 4' 11" (1.85m x 1.5m)

**DRIVEWAY TO FRONT** 

**TENURE** 