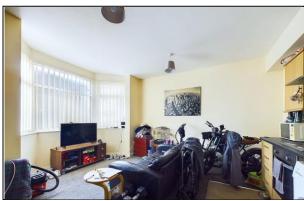

LIVING AREA

14' 11" x 12' 5" (4.55m x 3.78m)

**BEDROOM** 

11' 7" x 9' 4" (3.53m x 2.84m)

**BATHROOM** 

6' 1" x 4' 11" (1.85m x 1.5m)

**DRIVEWAY TO FRONT** 

**TENURE** 