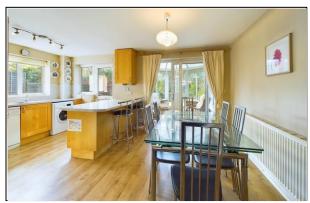

#### **KITCHEN/DINING ROOM**

Fitted wall and base units. Built in breakfast bar. Central heating radiator. Plumbed for washing machine and dishwasher. One and a half bowl sink unit and mixer tap. Double glazed french doors and two windows. Integrated oven, hob and extractor hood.