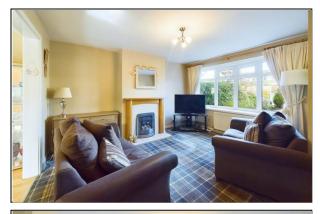

#### LOUNGE

Double glazed window. Central heating radiator. Living flame fire and surround. Arch to dining room. Built in under the stairs storage cupboard.