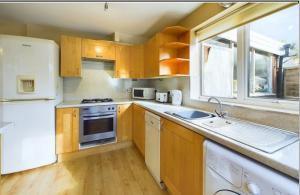

#### **KITCHEN/DINING ROOM**

Fitted wall and base units. Built in breakfast bar. Central heating radiator. Plumbed for washing machine and dishwasher. One and a half bowl sink unit and mixer tap. Double glazed french doors and two windows. Integrated oven, hob and extractor hood.