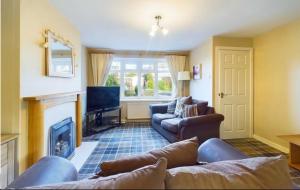

#### LOUNGE

Double glazed window. Central heating radiator. Living flame fire and surround. Arch to dining room. Built in under the stairs storage cupboard.