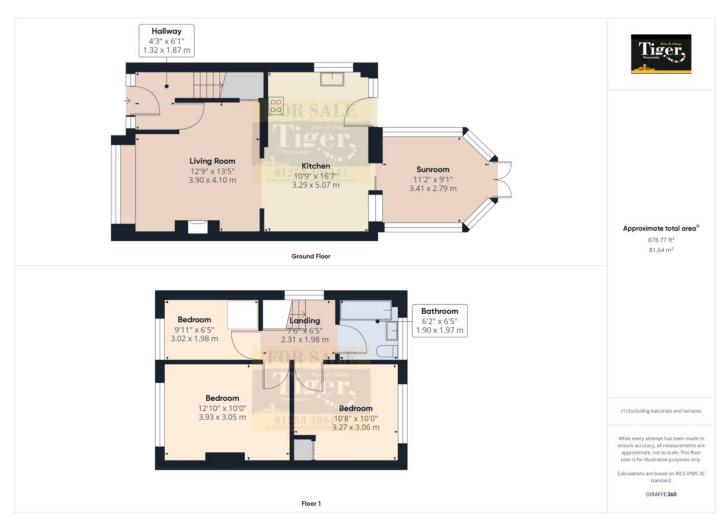

#### FULL DESCRIPTION

This fantastically located three bedroom semi detached family home is situated in a sought after residential Fulwood position close to bus routes, schools, shops and offers easy access to the motor way network. The home offers spacious and open plan living with a large living room, kitchen/dining room and conservatory that leads out onto a patio and lawn garden which backs onto a field. No chain is involved and be quick to view!

### ENTRANCE HALL

Laminate floor. Double glazed door and window.

#### LOUNGE

Double glazed window. Central heating radiator. Living flame fire and surround. Arch to dining room. Built in under the stairs storage cupboard.

#### **KITCHEN/DINING ROOM**

Fitted wall and base units. Built in breakfast bar. Central heating radiator. Plumbed for washing machine and dishwasher. One and a half bowl sink unit and mixer tap. Double glazed french doors and two windows. Integrated oven, hob and extractor hood.

#### CONSERVATORY

Double glazed.

### STAIRS AND LANDING

Double glazed window.

### BEDROOM 1

Double glazed window. Central heating radiator.

BEDROOM 2

Double glazed window. Central heating radiator.

### BEDROOM 3

Double glazed window. Central heating radiator.

#### BATHROOM

Bath. WC. Pedestal hand basin. Over the bath shower and screen, tiled floor, part tiled walls. Chrome ladder style radiator.

#### GARDENS

Off street parking to front for two cars.

Large lawn garden to rear with patio and backs onto a field.