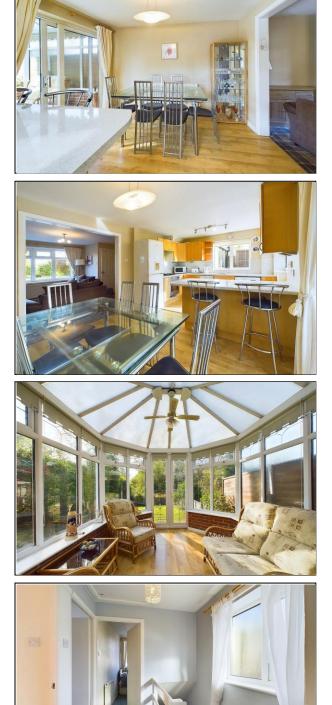

#### **KITCHEN/DINING ROOM**

Fitted wall and base units. Built in breakfast bar. Central heating radiator. Plumbed for washing machine and dishwasher. One and a half bowl sink unit and mixer tap. Double glazed french doors and two windows. Integrated oven, hob and extractor hood.

#### CONSERVATORY

Double glazed.