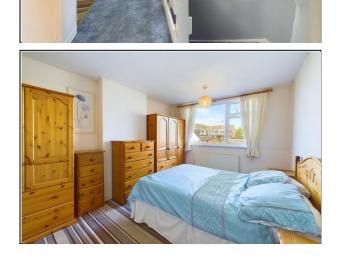

### BEDROOM 1

Double glazed window. Central heating radiator.

BEDROOM 2

Double glazed window. Central heating radiator.