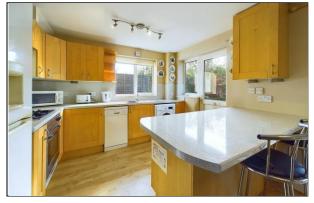

#### **KITCHEN/DINING ROOM**

Fitted wall and base units. Built in breakfast bar. Central heating radiator. Plumbed for washing machine and dishwasher. One and a half bowl sink unit and mixer tap. Double glazed french doors and two windows. Integrated oven, hob and extractor hood.