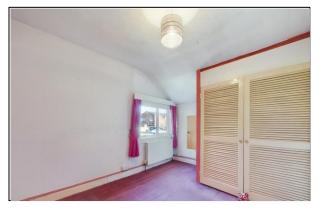

There is a three piece shower room comprising of a walk in shower, glass screen, pedestal wash hand basin, toilet, window.

To the first floor there are 3 double bedrooms with fitted carpet, ceiling lights. One of the double bedrooms contains a wall mounted boiler along with fitted storage cupboards.