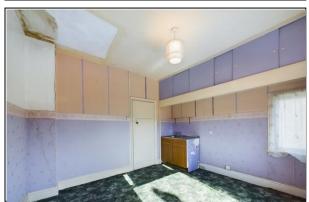

The kitchen is fitted with a matching range of wall and base units along with stainless steel sink and space for freestanding washing machine, fitted carpet, part tiled walls, double glazed windows to side elevation. Door to storage area with door to garden.