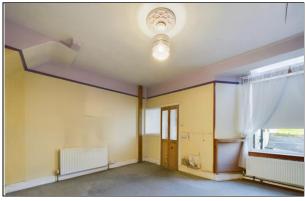

The kitchen is fitted with a matching range of wall and base units along with stainless steel sink and space for freestanding washing machine, fitted carpet, part tiled walls, double glazed windows to side elevation. Door to storage area with door to garden.