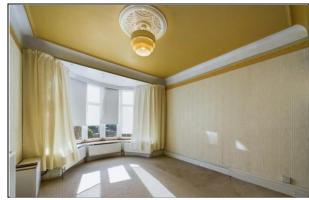

On entrance to the property there is a composite door leading into vestibule with inner door leading into the main lounge. Window to front elevation, fitted carpet, under stair storage and staircase leading to the first floor landing. There is a separate dining room with fitted carpet, ceiling light along with a window to rear elevation.