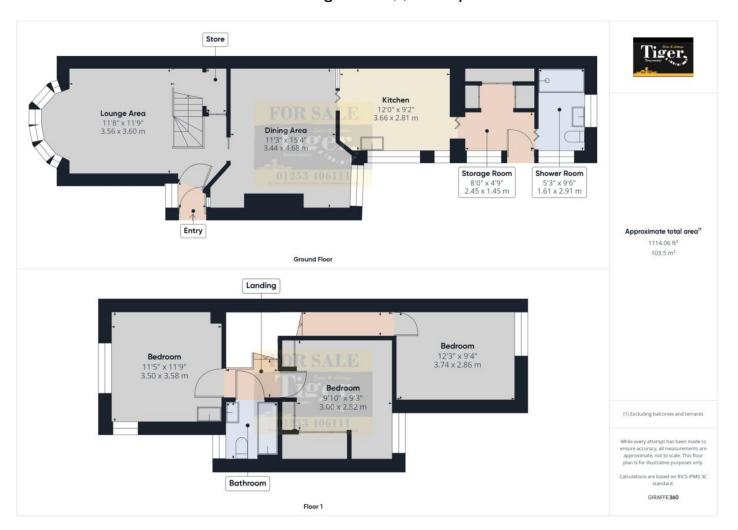

On entrance to the property there is a composite door leading into vestibule with inner door leading into the main lounge. Window to front elevation, fitted carpet, under stair storage and staircase leading to the first floor landing. There is a separate dining room with fitted carpet, ceiling light along with a window to rear elevation.

The kitchen is fitted with a matching range of wall and base units along with stainless steel sink and space for freestanding washing machine, fitted carpet, part tiled walls, double glazed windows to side elevation. Door to storage area with door to garden.

There is a three piece shower room comprising of a walk in shower, glass screen, pedestal wash hand basin, toilet, window.

To the first floor there are 3 double bedrooms with fitted carpet, ceiling lights. One of the double bedrooms contains a wall mounted boiler along with fitted storage cupboards.

Externally to the rear the property benefits from family sized garden which is approx. 150ft in size which has a fenced enclosure, laid to lawn grass and double gates leading to the front driveway which provides room for off road parking.