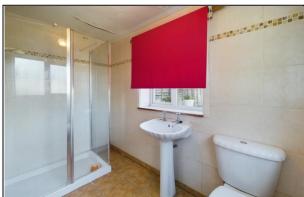

There is a three piece shower room comprising of a walk in shower, glass screen, pedestal wash hand basin, toilet, window.

To the first floor there are 3 double bedrooms with fitted carpet, ceiling lights. One of the double bedrooms contains a wall mounted boiler along with fitted storage cupboards.