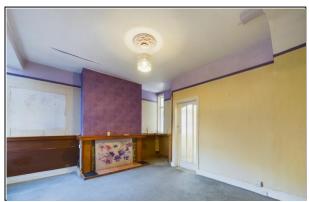

On entrance to the property there is a composite door leading into vestibule with inner door leading into the main lounge. Window to front elevation, fitted carpet, under stair storage and staircase leading to the first floor landing. There is a separate dining room with fitted carpet, ceiling light along with a window to rear elevation.