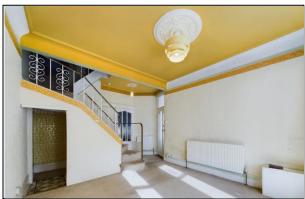

On entrance to the property there is a composite door leading into vestibule with inner door leading into the main lounge. Window to front elevation, fitted carpet, under stair storage and staircase leading to the first floor landing. There is a separate dining room with fitted carpet, ceiling light along with a window to rear elevation.