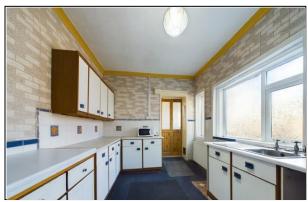

The kitchen is fitted with a matching range of wall and base units along with stainless steel sink and space for freestanding washing machine, fitted carpet, part tiled walls, double glazed windows to side elevation. Door to storage area with door to garden.