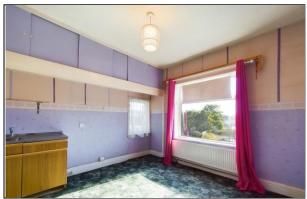

On entrance to the property there is a composite door leading into vestibule with inner door leading into the main lounge. Window to front elevation, fitted carpet, under stair storage and staircase leading to the first floor landing. There is a separate dining room with fitted carpet, ceiling light along with a window to rear elevation.

The kitchen is fitted with a matching range of wall and base units along with stainless steel sink and space for freestanding washing machine, fitted carpet, part tiled walls, double glazed windows to side elevation. Door to storage area with door to garden.