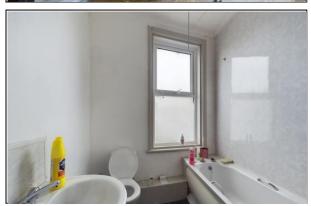

# **BATHROOM**

5' 11" x 5' 4" (1.8m x 1.63m)

# **BATHROOM**

4' 2" x 5' 9" (1.27m x 1.75m)

#### **BATHROOM**

5' 6" x 2' 8" (1.68m x 0.81m)

#### **BATHROOM**

4' 6" x 7' 6" (1.37m x 2.29m)

#### **BATHROOM**

6' 9" x 6' 4" (2.06m x 1.93m)