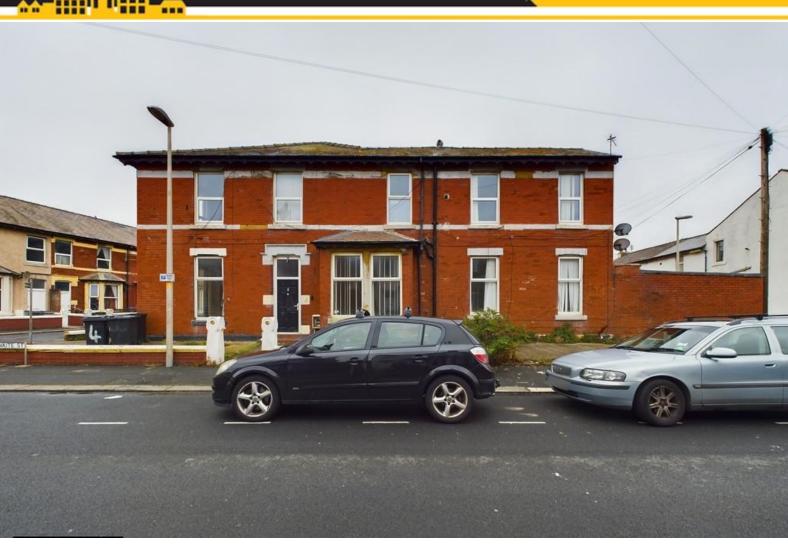

# Braithwaite Street, Blackpool, FY1 2HS Starting Bid £140,000

- For Sale by Online Auction
- Block of 5 Self-Contained Flats
- Vacant Possession
- Projected Rental Income Circa £25,000 PA
- Approximately 2,000 sq. ft.
- Potential Further Off-Street Parking
- Close to the Promenade
- Some Remedial Work Required

# Braithwaite Street, Blackpool

For Sale by Online Auction with a Starting Bid of £140,000. Terms & Conditions Apply. See Webb Move for all the Auction Details. A large corner sited property arranged as 5 self-contained, well-proportioned one-bedroom flats which are sold with vacant possession. The building does require some remedial work which has been reflected in the price, but once completed, the projected total income would be circa £25,000 per annum. Outside offers a yard and potential further off-street parking. Based on the initial starting price, this is an impressive 17% yield!!