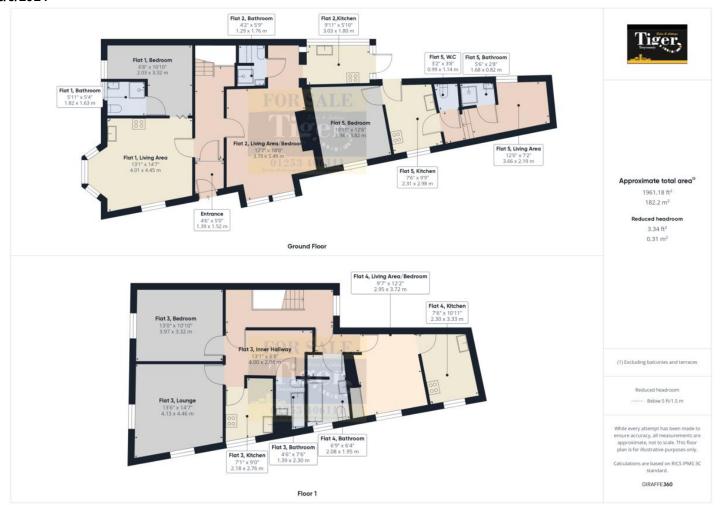

# **COMMUNAL HALLWAY**

#### FLAT 1

#### LIVING AREA

13' 1" x 14' 7" (3.99m x 4.44m)

#### **BEDROOM**

10' 10" x 6' 8" (3.3m x 2.03m)

# **BATHROOM**

5' 11" x 5' 4" (1.8m x 1.63m)

#### FLAT 2

# LIVING AREA/BEDROOM

12' 2" x 18' 0" (3.71m x 5.49m)

# **KITCHEN**

9' 11" x 5' 10" (3.02m x 1.78m)

# **BATHROOM**

4' 2" x 5' 9" (1.27m x 1.75m)

#### FLAT 5

#### LIVING AREA

12' 0" x 7' 2" (3.66m x 2.18m)

#### **BATHROOM**

5' 6" x 2' 8" (1.68m x 0.81m)

#### W.C

3' 2" x 3' 8" (0.97m x 1.12m)

# **KITCHEN**

7' 6" x 9' 9" (2.29m x 2.97m)

#### **BEDROOM**

10' 11" x 12' 6" (3.33m x 3.81m)

#### FLAT 3

#### **INNER HALLWAY**

13' 1" x 6' 8" (3.99m x 2.03m)

#### **BEDROOM**

13' 0" x 10' 10" (3.96m x 3.3m)

#### LOUNGE

13' 6" x 14' 7" (4.11m x 4.44m)

#### **KITCHEN**

7' 1" x 9' 0" (2.16m x 2.74m)

#### **BATHROOM**

4' 6" x 7' 6" (1.37m x 2.29m)

# FLAT 4

#### LIVING AREA/BEDROOM

12' 2" x 9' 7" (3.71m x 2.92m)

#### **KITCHEN**

7' 6" x 10' 11" (2.29m x 3.33m)

#### **BATHROOM**

6' 9" x 6' 4" (2.06m x 1.93m)

#### **YARD**