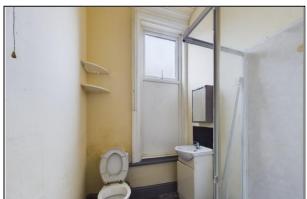

# **BATHROOM**

5' 11" x 5' 4" (1.8m x 1.63m)

# **BATHROOM**

4' 2" x 5' 9" (1.27m x 1.75m)

#### **BATHROOM**

5' 6" x 2' 8" (1.68m x 0.81m)

#### **BATHROOM**

4' 6" x 7' 6" (1.37m x 2.29m)

#### **BATHROOM**

6' 9" x 6' 4" (2.06m x 1.93m)