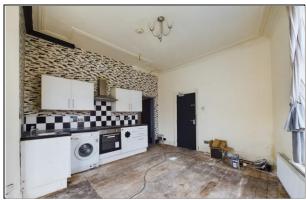

# **KITCHEN**

9' 11" x 5' 10" (3.02m x 1.78m)

# **KITCHEN**

7' 6" x 9' 9" (2.29m x 2.97m)

#### **KITCHEN**

7' 1" x 9' 0" (2.16m x 2.74m)

#### **KITCHEN**

7' 6" x 10' 11" (2.29m x 3.33m)