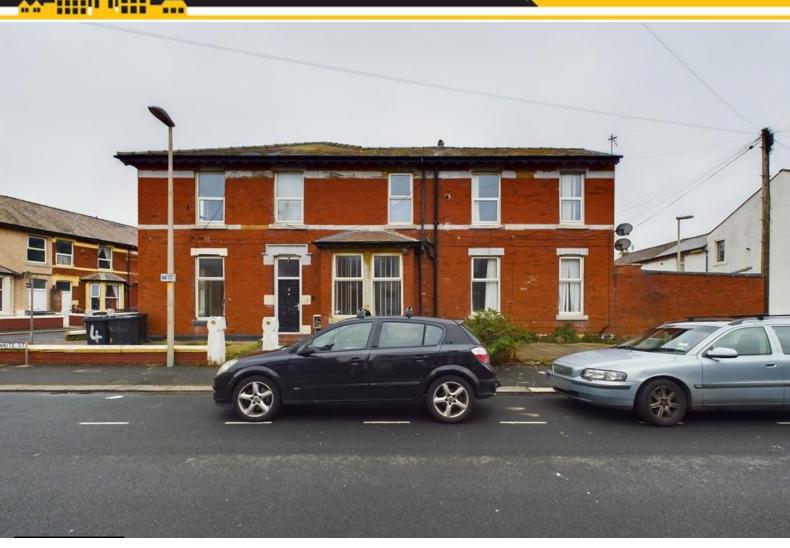

# Braithwaite Street, Blackpool, FY1 2HS Starting Bid £140,000

- For Sale by Online Auction
- Block of 5 Self-Contained Flats
- Vacant Possession
- Projected Rental Income Circa £25,000 PA
- Approximately 2,000 sq. ft.
- Garage & Potential Further Off-Street Parking
- Close to the Promenade
- Some Remedial Work Required

## Braithwaite Street, Blackpool

For Sale by Online Auction with a Starting Bid of £140,000. Terms & Conditions Apply. See Webb Move for all the Auction Details. A large corner sited property arranged as 5 self-contained, well-proportioned one-bedroom flats which are sold with vacant possession. The building does require some remedial work which has been reflected in the price, but once completed, the projected total income would be circa £25,000 per annum. Outside offers a yard, garage and potential further off-street parking. Based on the initial starting price, this is an impressive 17% yield!!