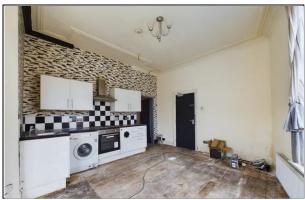

#### **KITCHEN**

9' 11" x 5' 10" (3.02m x 1.78m)

#### **KITCHEN**

7' 6" x 9' 9" (2.29m x 2.97m)

#### **KITCHEN**

7' 1" x 9' 0" (2.16m x 2.74m)

#### **KITCHEN**

7' 6" x 10' 11" (2.29m x 3.33m)