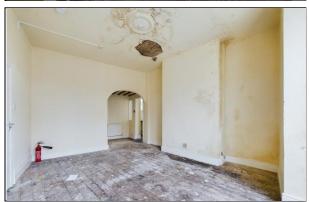

#### FLAT 1

#### LIVING AREA

13' 1" x 14' 7" (3.99m x 4.44m)

#### **BEDROOM**

10' 10" x 6' 8" (3.3m x 2.03m)