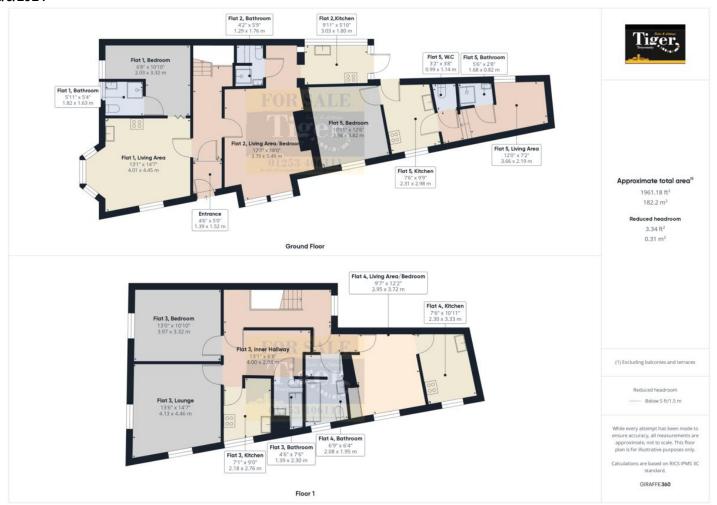

#### **COMMUNAL HALLWAY**

#### FLAT 1

#### LIVING AREA

13' 1" x 14' 7" (3.99m x 4.44m)

#### **BEDROOM**

10' 10" x 6' 8" (3.3m x 2.03m)

#### **BATHROOM**

5' 11" x 5' 4" (1.8m x 1.63m)

#### FLAT 2

#### LIVING AREA/BEDROOM

12' 2" x 18' 0" (3.71m x 5.49m)

#### **KITCHEN**

9' 11" x 5' 10" (3.02m x 1.78m)

#### **BATHROOM**

4' 2" x 5' 9" (1.27m x 1.75m)

#### FLAT 5

#### LIVING AREA

12' 0" x 7' 2" (3.66m x 2.18m)

#### **BATHROOM**

5' 6" x 2' 8" (1.68m x 0.81m)

#### W.C.

3' 2" x 3' 8" (0.97m x 1.12m)

#### **KITCHEN**

7' 6" x 9' 9" (2.29m x 2.97m)

#### **BEDROOM**

10' 11" x 12' 6" (3.33m x 3.81m)

#### FLAT 3

#### **INNER HALLWAY**

13' 1" x 6' 8" (3.99m x 2.03m)

#### **BEDROOM**

13' 0" x 10' 10" (3.96m x 3.3m)

#### LOUNGE

13' 6" x 14' 7" (4.11m x 4.44m)

#### **KITCHEN**

7' 1" x 9' 0" (2.16m x 2.74m)

#### **BATHROOM**

4' 6" x 7' 6" (1.37m x 2.29m)

#### FLAT 4

#### LIVING AREA/BEDROOM

12' 2" x 9' 7" (3.71m x 2.92m)

#### **KITCHEN**

7' 6" x 10' 11" (2.29m x 3.33m)

#### **BATHROOM**

6' 9" x 6' 4" (2.06m x 1.93m)