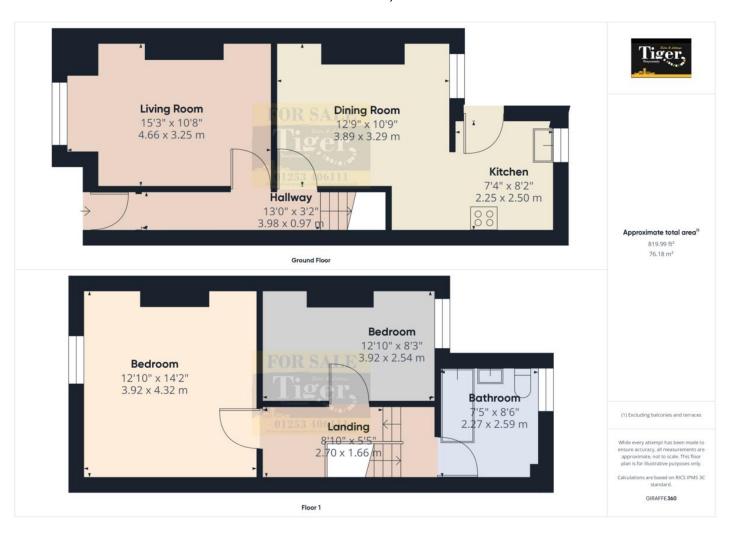

# 40 Radcliffe Road, Fleetwood, FY7 6SJ Price: £75,000 'offers over'

- · Gas central heating
- Double glazing
- Two reception rooms
- Two bedrooms
- Convenient location
- No Chain!
- Located close to local amenities
- Ideal FTB

#### **PLEASE NOTE**

These particulars are believed to be correct but in no way is their accuracy guaranteed and they do not form part of any contract and neither do Tiger Sales & Lettings or the vendors accept any responsibility in respect of these particulars and any prospective purchaser must satisfy themselves by inspection or otherwise as to their accuracy. All measurements are approximate and for illustrative purposes only. Floor Plans are included as a service to our customers and is intended as a GUIDE TO LAYOUT ONLY. Digital images are reproduced for general information only and must not be inferred that any item shown is included for sale with the property. We have been unable to confirm if services / items in the property are in full working order. The property is offered for sale on this basis. Prospective purchasers are advised to seek expert advice where appropriate. We are only verbally informed by the vendor of the stated tenure details, therefore we advise any prospective purchaser to confirm the tenure details with their solicitor / legal representative.