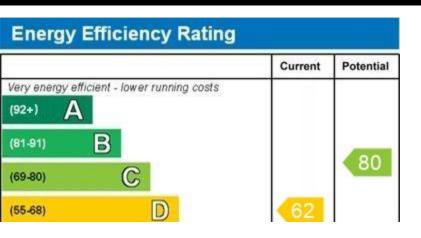

#### **COUNCIL TAX**

Band "A"

The average council tax charges for April 2010 - March 2013 are listed below, based on a household of two adults. The tax bands are based on the value of your property in 1991.

| Valuation<br>Band | Council Tax<br>2017/18 | Council Tax<br>2018/19 | Council Tax<br>2019/20 |
|-------------------|------------------------|------------------------|------------------------|
| Α                 | £1104.47               | £1170.70               | £1218.16               |
| В                 | £1288.54               | £1365.82               | £1421.19               |
| С                 | £1472.62               | £1560.93               | £1624.21               |
| D                 | £1656.70               | £1756.05               | £1827.24               |
| E                 | £2024.86               | £2146.28               | £2233.29               |
| F                 | £2393.01               | £2536.52               | £2639.35               |
| G                 | £2761.17               | £2926.75               | £3045.40               |
| Н                 | £3313.40               | £3512.10               | £3654.48               |