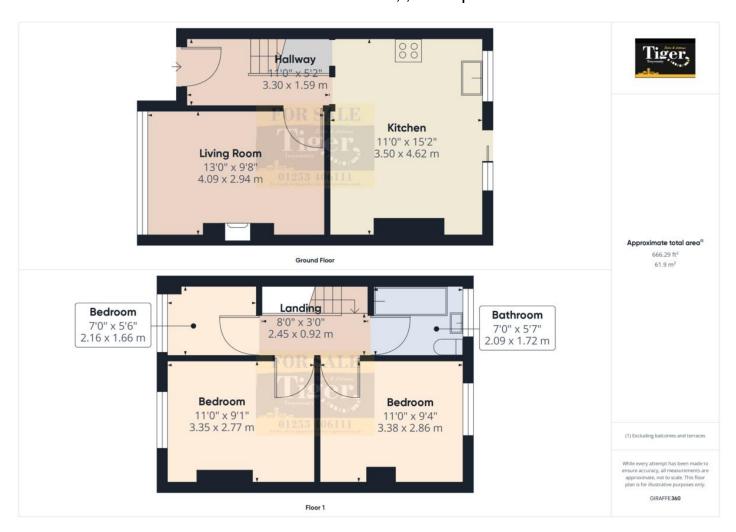

#### **ENTRANCE HALL**

Double glazed door and window. Central heating radiator.

#### **LOUNGE**

Double glazed window. Central heating radiator. Fireplace.

#### KITCHEN/DINING ROOM

Fitted wall and base units. Double glazed french doors to garden. Double glazed window. Plumbed for washing machine. Integrated oven, hob and hood.

#### **LANDING**

Spindled staircase and balustrade.

#### **BEDROOM**

Double glazed window. Central heating radiator.

#### **BATHROOM**

Bath. WC. Pedestal hands basin. Double glazed window. Over the bath shower and screen. Central heating radiator. Fully tiled.