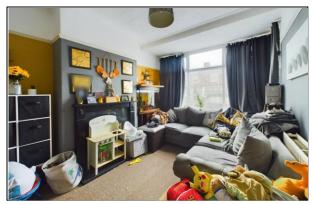

EDROOM**

Double glazed window. Central heating radiator.

#### **BEDROOM**

Double glazed window. Central heating radiator.

#### **BEDROOM**

Double glazed window. Central heating radiator.

#### **BATHROOM**

Bath. WC. Pedestal hands basin. Double glazed window. Over the bath shower and screen. Central heating radiator. Fully tiled.

#### **GARDENS**

Off street parking to the front.

Approximately 40' rear lawn garden with two patio areas and shed.

# GENERAL POINTS OF INTEREST AS PROVIDED BY VENDOR

#### APPROXIMATE AGE OF THE PROPERTY

### **TENURE**

The property is Freehold

#### **COUNCIL TAX**

Band "A"

The average council tax charges for April 2010 - March 2013 are listed below, based on a household of two adults. The tax bands are based on the value of your property in 1991.











# 157 Marsden Road, , Blackpool

| Council Tax<br>2017/18 | Council Tax<br>2018/19                                                                      | Council Tax<br>2019/20                                                                                                                                      |
|------------------------|---------------------------------------------------------------------------------------------|-------------------------------------------------------------------------------------------------------------------------------------------------------------|
| £1104.47               | £1170.70                                                                                    | £1218.16