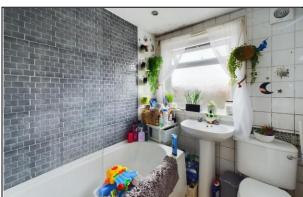

#### **BATHROOM**

Bath. WC. Pedestal hands basin. Double glazed window. Over the bath shower and screen. Central heating radiator. Fully tiled.