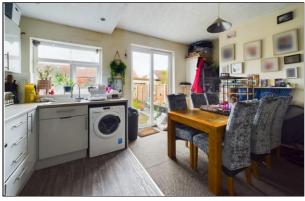

#### KITCHEN/DINING ROOM

Fitted wall and base units. Double glazed french doors to garden. Double glazed window. Plumbed for washing machine. Integrated oven, hob and hood.