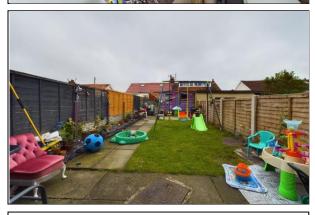

#### **GARDENS**

Off street parking to the front.

Approximately 40' rear lawn garden with two patio areas and shed.