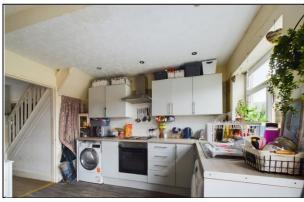

#### KITCHEN/DINING ROOM

Fitted wall and base units. Double glazed french doors to garden. Double glazed window. Plumbed for washing machine. Integrated oven, hob and hood.