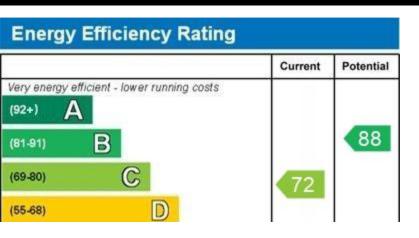

#### **COUNCIL TAX**

Band "A"

The average council tax charges for April 2010 - March 2013 are listed below, based on a household of two adults. The tax bands are based on the value of your property in 1991.