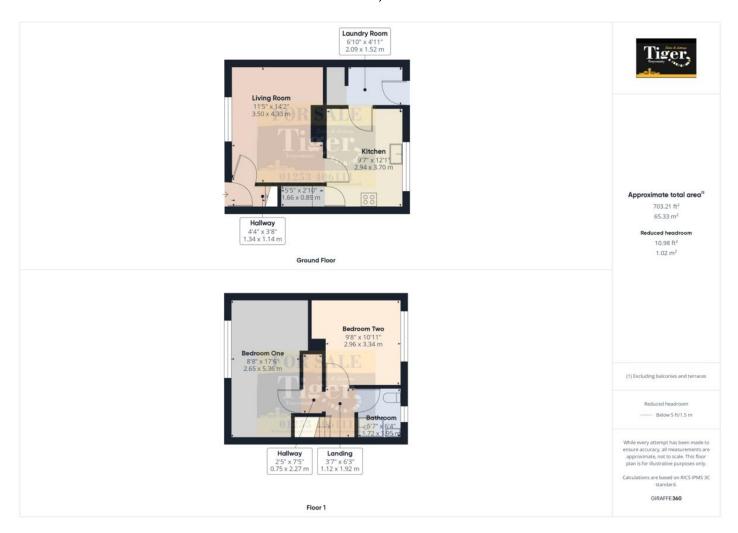

4' 4" x 3' 8" (1.32m x 1.12m)

**LOUNGE** 

11' 5" x 14' 2" (3.48m x 4.32m)

**MODERN KITCHEN DINER** 

9' 7" x 12' 1" (2.92m x 3.68m)

**UTILITY ROOM** 

6' 10" x 4' 11" (2.08m x 1.5m)

**LANDING** 

**BEDROOM ONE** 

17' 6" x 8' 8" (5.33m x 2.64m)

**BEDROOM TWO** 

9' 8" x 10' 11" (2.95m x 3.33m)

**MODERN SHOWER ROOM** 

6' 4" x 5' 7" (1.93m x 1.7m)

**GARDENS** 

Lawn to front.