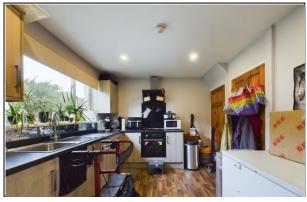

4' 4" x 3' 8" (1.32m x 1.12m)

**LOUNGE** 

11' 5" x 14' 2" (3.48m x 4.32m)

**MODERN KITCHEN DINER** 

9' 7" x 12' 1" (2.92m x 3.68m)

**UTILITY ROOM** 

6' 10" x 4' 11" (2.08m x 1.5m)

**LANDING** 