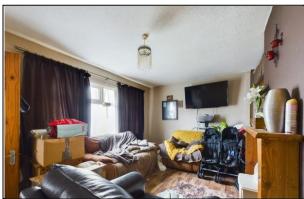

4' 4" x 3' 8" (1.32m x 1.12m)

**LOUNGE** 

11' 5" x 14' 2" (3.48m x 4.32m)

**MODERN KITCHEN DINER** 

9' 7" x 12' 1" (2.92m x 3.68m)

**UTILITY ROOM** 

6' 10" x 4' 11" (2.08m x 1.5m)

**LANDING** 