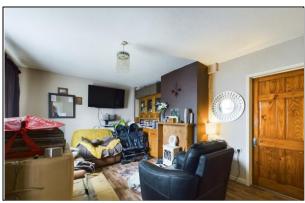

4' 4" x 3' 8" (1.32m x 1.12m)

**LOUNGE** 

11' 5" x 14' 2" (3.48m x 4.32m)

**MODERN KITCHEN DINER** 

9' 7" x 12' 1" (2.92m x 3.68m)

**UTILITY ROOM** 

6' 10" x 4' 11" (2.08m x 1.5m)

**LANDING** 