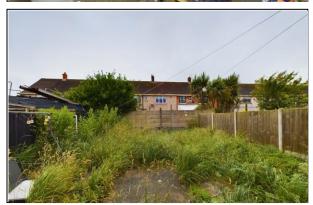

**BEDROOM ONE** 

17' 6" x 8' 8" (5.33m x 2.64m)

**BEDROOM TWO** 

9' 8" x 10' 11" (2.95m x 3.33m)

**MODERN SHOWER ROOM** 

6' 4" x 5' 7" (1.93m x 1.7m)

**GARDENS** 

Lawn to front.

Good sized garden to rear, mostly lawn.

**BROADBAND** 

We are advised that the property can obtain Fibre to the Premises (FTTP)

**MOBILE DATA** 

We are advised that you are likely to have mobile coverage.