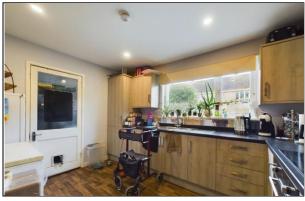

4' 4" x 3' 8" (1.32m x 1.12m)

**LOUNGE** 

11' 5" x 14' 2" (3.48m x 4.32m)

**MODERN KITCHEN DINER** 

9' 7" x 12' 1" (2.92m x 3.68m)

**UTILITY ROOM** 

6' 10" x 4' 11" (2.08m x 1.5m)

**LANDING** 