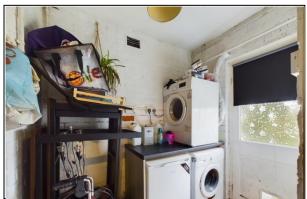

4' 4" x 3' 8" (1.32m x 1.12m)

**LOUNGE** 

11' 5" x 14' 2" (3.48m x 4.32m)

**MODERN KITCHEN DINER** 

9' 7" x 12' 1" (2.92m x 3.68m)

**UTILITY ROOM** 

6' 10" x 4' 11" (2.08m x 1.5m)

**LANDING** 