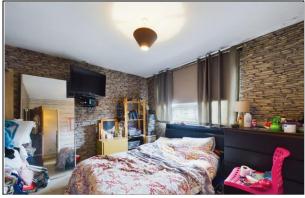

**BEDROOM ONE** 

17' 6" x 8' 8" (5.33m x 2.64m)

**BEDROOM TWO** 

9' 8" x 10' 11" (2.95m x 3.33m)

**MODERN SHOWER ROOM** 

6' 4" x 5' 7" (1.93m x 1.7m)

**GARDENS** 

Lawn to front.