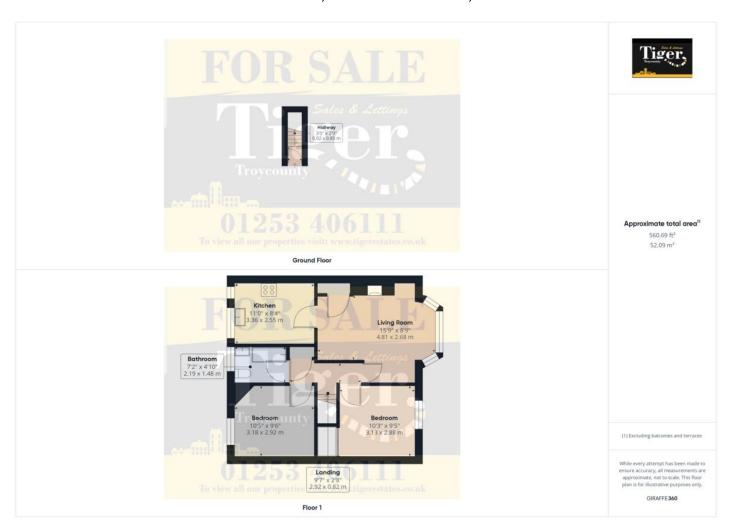

# 48 Calder Street, Ashton-on-ribble, Preston, PR2 1BD Price: £80,000

%epcGraph\_c\_1\_400%

- Two bedroom apartment
- NO CHAIN!
- Large living room
- Fitted kitchen
- Convenient location
- Requires cosmetic improvement
- Located close to local amenities
- Ideal FTB