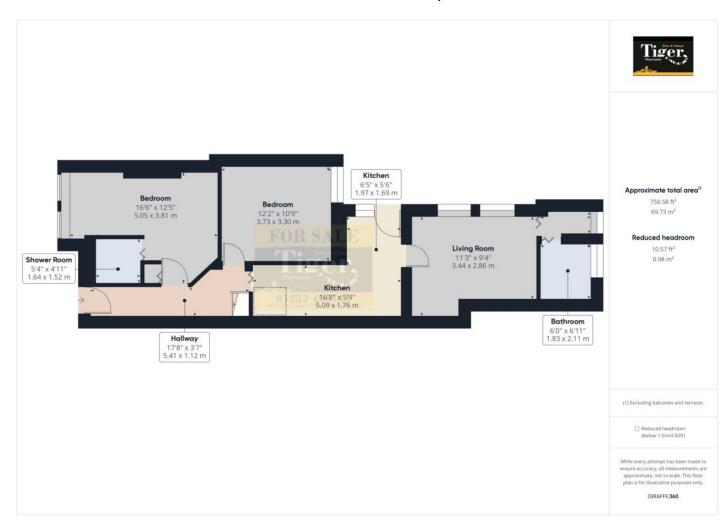

#### **BEDROOM**

16' 6" x 12' 5" (5.03m x 3.78m)

**SHOWER ROOM** 5' 4" x 4' 11" (1.63m x 1.5m)

**BEDROOM** 12' 2" x 10' 9" (3.71m x 3.28m)

**KITCHEN** 16' 8" x 5' 9" (5.08m x 1.75m)

LIVING ROOM 11' 3" x 9' 4" (3.43m x 2.84m)

**BATHROOM** 6' x 6' 11" (1.83m x 2.11m)

**TENURE** The property is **Leasehold** 

COUNCIL TAX Band "A"

The average council tax charges for April 2010 - March 2013 are listed below, based on a household of two adults. The tax bands are based on the value of your property in 1991.