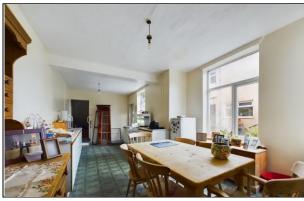

#### KITCHEN/DINER

25' 2" x 9' 7" (7.67m x 2.92m)

#### KITCHEN/DINER

15' 1" x 9' 6" (4.6m x 2.9m)