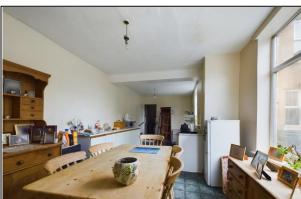

#### KITCHEN/DINER

25' 2" x 9' 7" (7.67m x 2.92m)

#### KITCHEN/DINER

15' 1" x 9' 6" (4.6m x 2.9m)