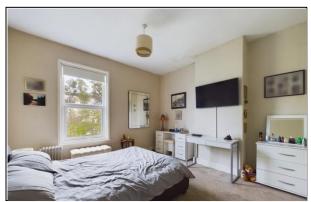

#### **BEDROOM ONE**

12' 11" x 12' 7" (3.94m x 3.84m)

#### **BEDROOM ONE**

12' 11" x 11' 9" (3.94m x 3.58m)