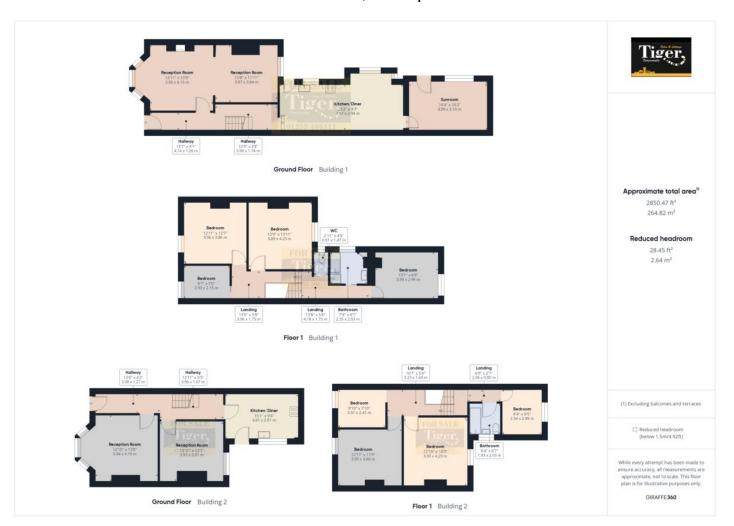

#### **37 PARK ROAD**

#### **ENTRANCE HALLWAY**

#### **LOUNGE**

12' 11" x 13' 9" (3.94m x 4.19m)

#### **DINING ROOM**

12' 8" x 11' 11" (3.86m x 3.63m)

#### KITCHEN/DINER

25' 2" x 9' 7" (7.67m x 2.92m)

#### **SUN ROOM**

16' 4" x 10' 2" (4.98m x 3.1m)

#### STAIRS & LANDING

#### **BEDROOM ONE**

12' 11" x 12' 7" (3.94m x 3.84m)

#### **BEDROOM TWO**

12' 9" x 13' 11" (3.89m x 4.24m)

#### **BEDROOM THREE**

9' 7" x 7' 0" (2.92m x 2.13m)

#### BEDROOM FOUR

13' 1" x 9' 9" (3.99m x 2.97m)

#### **BATHROOM**

7' 8" x 6' 7" (2.34m x 2.01m)

#### w.c.

2' 11" x 4' 9" (0.89m x 1.45m)

#### **39 PARK ROAD**

#### LOUNGE

12' 10" x 13' 8" (3.91m x 4.17m)

#### **DINING ROOM**

12' 10" x 12' 5" (3.91m x 3.78m)

#### KITCHEN/DINER

15' 1" x 9' 6" (4.6m x 2.9m)

#### **STAIRS & LANDING**

#### **BEDROOM ONE**

12' 11" x 11' 9" (3.94m x 3.58m)

#### **BEDROOM TWO**

12' 10" x 14' 0" (3.91m x 4.27m)

#### **BEDROOM THREE**

9' 10" x 7' 10" (3m x 2.39m)

#### **BEDROOM FOUR**

8' 4" x 9' 5" (2.54m x 2.87m)

#### **BATHROOM**

6' 4" x 6' 7" (1.93m x 2.01m)