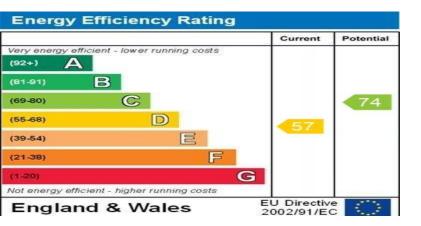

#### **COUNCIL TAX**

Band "B"

The average council tax charges for April 2010 - March 2013 are listed below, based on a household of two adults. The tax bands are based on the value of your property in 1991.

| Valuation<br>Band | Council Tax<br>2017/18 | Council Tax<br>2018/19 | Council Tax 2019/20 |
|-------------------|------------------------|------------------------|---------------------|
| Α                 | £1104.47               | £1170.70               | £1218.16            |
| В                 | £1288.54               | £1365.82               | £1421.19            |
| С                 | £1472.62               | £1560.93               | £1624.21            |
| D                 | £1656.70               | £1756.05               | £1827.24            |
| E                 | £2024.86               | £2146.28               | £2233.29            |
| F                 | £2393.01               | £2536.52               | £2639.35            |
| G                 | £2761.17               | £2926.75               | £3045.40            |
| Н                 | £3313.40               | £3512.10               | £3654.48            |