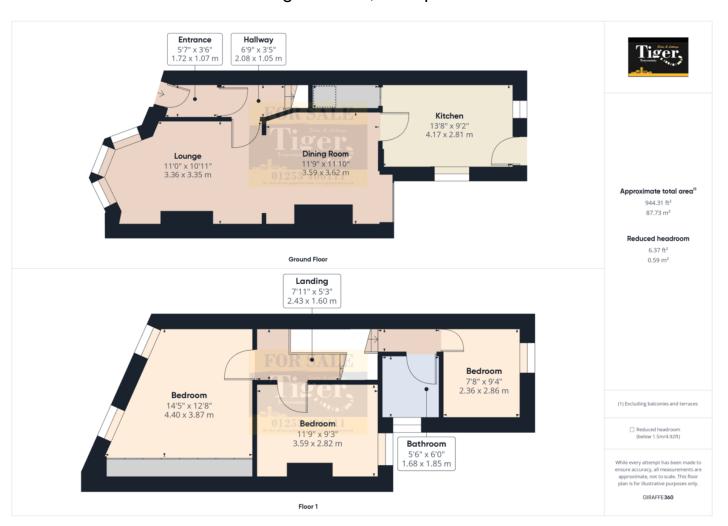

#### LOUNGE

11' 0" x 10' 11" (3.35m x 3.33m)

#### **DINING ROOM**

11' 9" x 11' 10" (3.58m x 3.61m)

#### **KITCHEN**

13' 8" x 9' 2" (4.17m x 2.79m)

#### **LANDING**

7' 11" x 5' 3" (2.41m x 1.6m)

#### **BEDROOM ONE**

14' 5" x 12' 8" (4.39m x 3.86m)

#### **BEDROOM TWO**

11' 9" x 9' 3" (3.58m x 2.82m)

#### **BEDROOM THREE**

7' 8" x 9' 4" (2.34m x 2.84m)

#### **BATHROOM**

5' 6" x 6' 0" (1.68m x 1.83m)