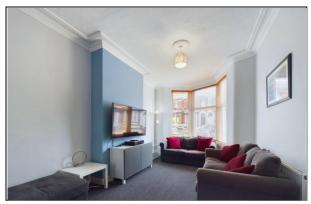

#### LOUNGE

11' 0" x 10' 11" (3.35m x 3.33m)

#### **DINING ROOM**

11' 9" x 11' 10" (3.58m x 3.61m)