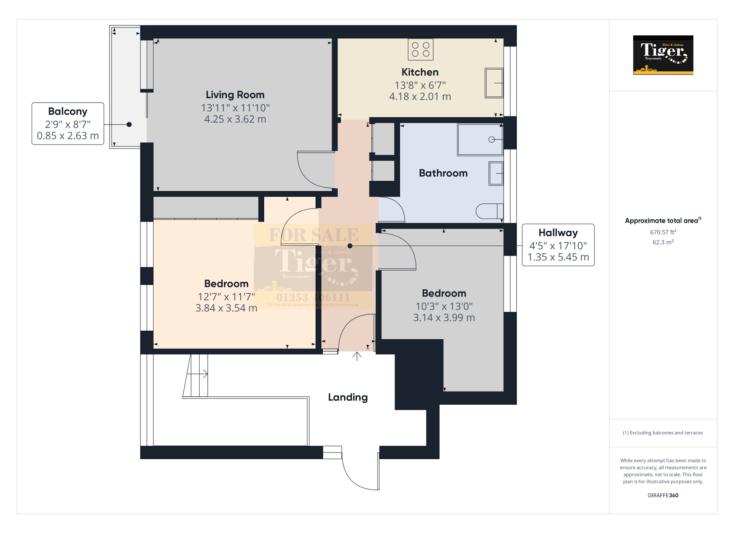

The property briefly comprises of a good size hallway with doors to all rooms and a good size storage cupboard. Fitted carpet and ceiling light.

The lounge is generous in size, fitted carpet, ceiling light and sliding patio doors leading to a south facing balcony. There are two double bedrooms with fitted carpet, double glazed windows. The main bedroom benefiting from fitted wardrobes.

The kitchen has a range matching wall and base units with complementary work surfaces, integrated stainless steel single oven, four ring gas hob with overhead extractor, wall mounted combination boiler, sink, space for freestanding appliances. A double glazed window to rear elevation.

The bathroom is a three piece suite with a step in double shower and glass enclosure, wash hand basin set in vanity unit, toilet, double glazed window to rear elevation, recessed spotlights to ceiling.