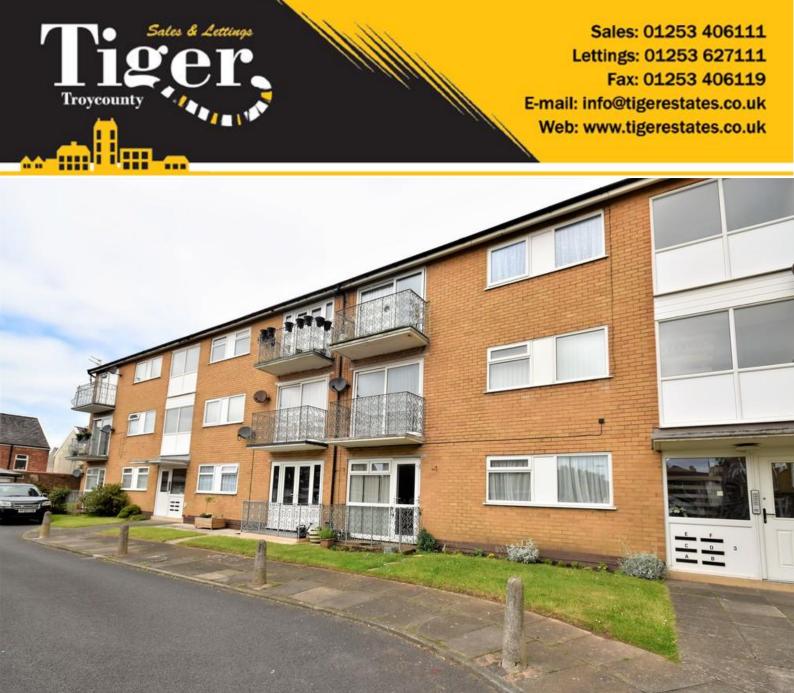

# 4E South Lawn , , Blackpool, FY4 4BN Price: £90,000

%epcGraph\_c\_1\_400%

- A Two Bedroom Second Floor Apartment
- Double Glazed And Gas Central Heated
- South Facing Balcony
- Sold With No Onward Chain Delay
- Good Room Sizes Throughout
- Close To Local Shops & Buses
- Off Road Parking
- Ideal First Time Buy

## 4E South Lawn , , Blackpool

#### **INTRODUCTION**

Tiger Sales are delighted to introduce this 2 double bedroom second floor apartment which is in good condition throughout and would be ideal for any first time buyer or a great downsizing option. Sold with no onward chain delay and offers good rooms sizes, off road parking, communal gardens and intercom system.