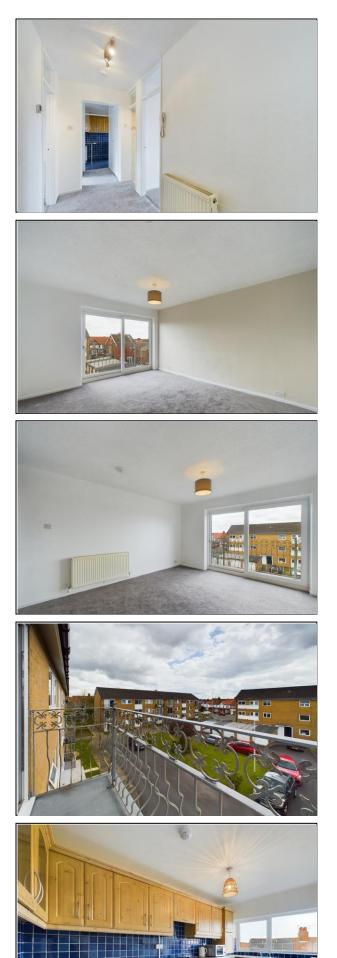

The property briefly comprises of a good size hallway with doors to all rooms and a good size storage cupboard. Fitted carpet and ceiling light.

The lounge is generous in size, fitted carpet, ceiling light and sliding patio doors leading to a south facing balcony. There are two double bedrooms with fitted carpet, double glazed windows. The main bedroom benefiting from fitted wardrobes.

The kitchen has a range matching wall and base units with complementary work surfaces, integrated stainless steel single oven, four ring gas hob with overhead extractor, wall mounted combination boiler, sink, space for freestanding appliances. A double glazed window to rear elevation.