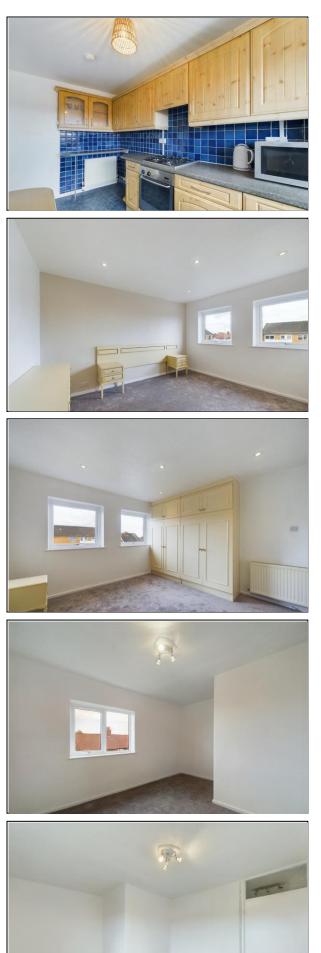

The kitchen has a range matching wall and base units with complementary work surfaces, integrated stainless steel single oven, four ring gas hob with overhead extractor, wall mounted combination boiler, sink, space for freestanding appliances. A double glazed window to rear elevation.

The bathroom is a three piece suite with a step in double shower and glass enclosure, wash hand basin set in vanity unit, toilet, double glazed window to rear elevation, recessed spotlights to ceiling.