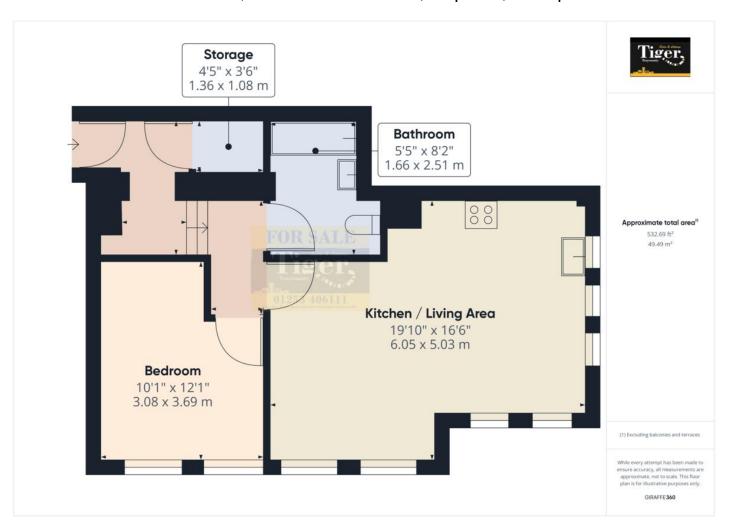

#### STORAGE CUPBOARD

4'5" x 3'6" (1.35m x 1.07m)

#### KITCHEN/LIVING AREA

19' 10" x 16' 6" (6.05m x 5.03m)

#### **BEDROOM**

10' 1" x 12' 1" (3.07m x 3.68m)

#### **BATHROOM**

5' 5" x 8' 2" (1.65m x 2.49m)