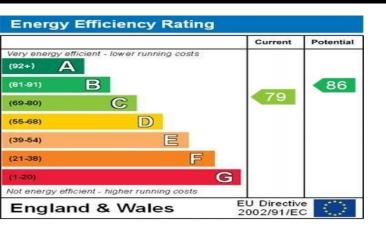

#### **COUNCIL TAX**

Band "B"

The average council tax charges for April 2010 - March 2013 are listed below, based on a household of two adults. The tax bands are based on the value of your property in 1991.

| Valuation<br>Band | Council Tax<br>2017/18 | Council Tax<br>2018/19 | Council Tax<br>2019/20 |
|-------------------|------------------------|------------------------|------------------------|
| Α                 | £1104.47               | £1170.70               | £1218.16               |
| В                 | £1288.54               | £1365.82               | £1421.19               |
| С                 | £1472.62               | £1560.93               | £1624.21               |
| D                 | £1656.70               | £1756.05               | £1827.24               |
| E                 | £2024.86               | £2146.28               | £2233.29               |
| F                 | £2393.01               | £2536.52               | £2639.35               |
| G                 | £2761.17               | £2926.75               | £3045.40               |
| Н                 | £3313.40               | £3512.10               | £3654.48               |