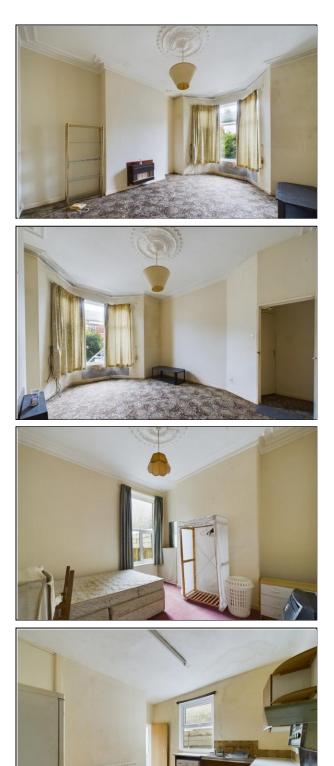

COMMUNAL HALLWAY

STAIRS TO BASEMENT

GROUND FLOOR FLAT 1

**LOUNGE** 13' 4" x 12' 10" (4.06m x 3.91m)

**BEDROOM** 12' 0" x 11' 4" (3.66m x 3.45m)

**KITCHEN** 9'10" x 11'10" (3m x 3.61m)

**UTILITY ROOM** 7' 2" x 5' 11" (2.18m x 1.8m)

#### HALLWAY

LOUNGE 13' 4" x 10' 1" (4.06m x 3.07m)

**KITCHEN** 10' 1" x 7' 3" (3.07m x 2.21m)

**BEDROOM** 12' 5" x 11' 11" (3.78m x 3.63m)

**BATHROOM** 6' 11" x 8' 8" (2.11m x 2.64m)

**OFF STREET PARKING** To the rear of the property.