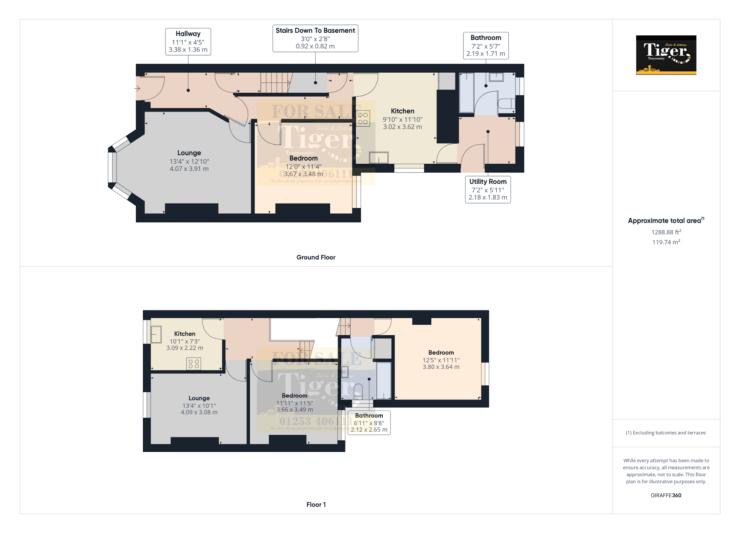

COMMUNAL HALLWAY

STAIRS TO BASEMENT

GROUND FLOOR FLAT 1

**LOUNGE** 13' 4" x 12' 10" (4.06m x 3.91m)

**BEDROOM** 12' 0" x 11' 4" (3.66m x 3.45m)

**KITCHEN** 9'10" x 11'10" (3m x 3.61m)

**UTILITY ROOM** 7' 2" x 5' 11" (2.18m x 1.8m)

**BATHROOM** 7' 2" x 5' 7" (2.18m x 1.7m)

### FIRST FLOOR FLAT

#### HALLWAY

LOUNGE 13' 4" x 10' 1" (4.06m x 3.07m)

**KITCHEN** 10' 1" x 7' 3" (3.07m x 2.21m)

**BEDROOM** 12' 5" x 11' 11" (3.78m x 3.63m)

**BATHROOM** 6' 11" x 8' 8" (2.11m x 2.64m)

**OFF STREET PARKING** To the rear of the property.