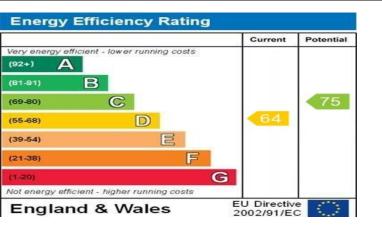

#### COUNCIL TAX Band "A"

The average council tax charges for April 2010 - March 2013 are listed below, based on a household of two adults. The tax bands are based on the value of your property in 1991.

| Valuation<br>Band | Council Tax<br>2017/18 | Council Tax<br>2018/19 | Council Tax<br>2019/20 |
|-------------------|------------------------|------------------------|------------------------|
| Α                 | £1104.47               | £1170.70               | £1218.16               |
| В                 | £1288.54               | £1365.82               | £1421.19               |
| С                 | £1472.62               | £1560.93               | £1624.21               |
| D                 | £1656.70               | £1756.05               | £1827.24               |
| E                 | £2024.86               | £2146.28               | £2233.29               |
| F                 | £2393.01               | £2536.52               | £2639.35               |
| G                 | £2761.17               | £2926.75               | £3045.40               |
| Н                 | £3313.40               | £3512.10               | £3654.48               |