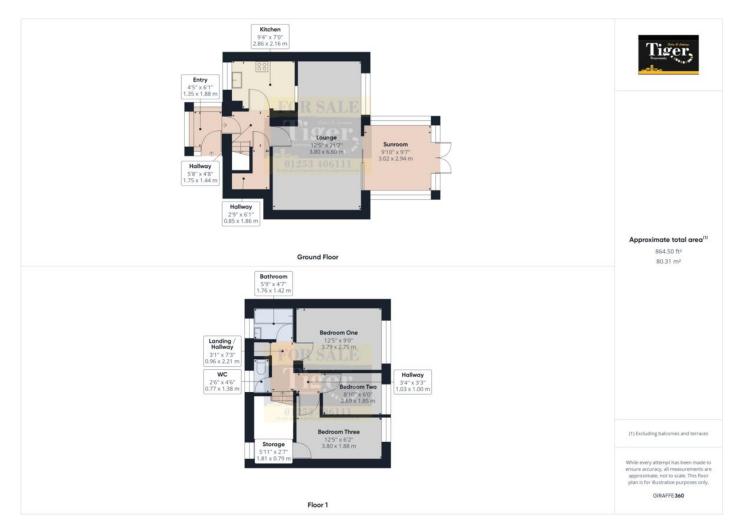

#### HALLWAY

**KITCHEN** 9' 4" x 7' 0" (2.84m x 2.13m)

LOUNGE 21' 7" x 12' 5" (6.58m x 3.78m)

**SUN ROOM** 9' 10" x 9' 7" (3m x 2.92m)

#### **STAIRS & LANDING**

BEDROOM ONE 12' 5" x 9' 0" (3.78m x 2.74m)

**BEDROOM TWO** 8' 10" x 6' 0" (2.69m x 1.83m)

**BEDROOM THREE** 12' 5" x 6' 2" (3.78m x 1.88m)

**WALK-IN WARDROBE** 5' 11" x 2' 7" (1.8m x 0.79m)

#### **BATHROOM**

SEPARATE W.C.

**GARDENS** To front and rear.

TENURE The property is Freehold