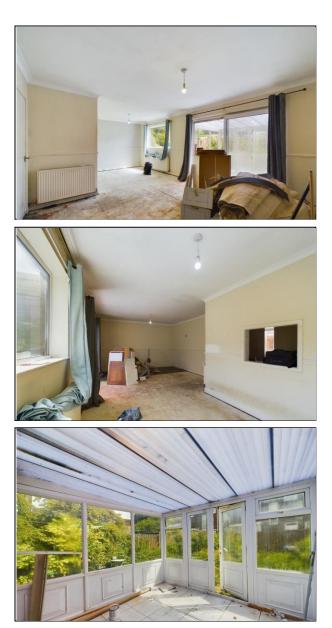

A good sized three bedroom garden terraced house requiring modernisation which has been reflected in the price. An ideal blank canvas, the property briefly comprises; spacious lounge/dining room, sun room, kitchen, three bedrooms, one with a walk-in-wardrobe, separate W.C. and bathroom. In addition there is ample storage, gas central heating and double glazing. Although modernisation is required, a start has been made on the upstairs bedrooms.

#### HALLWAY

**KITCHEN** 9' 4" x 7' 0" (2.84m x 2.13m)

LOUNGE 21' 7" x 12' 5" (6.58m x 3.78m)

**SUN ROOM** 9' 10" x 9' 7" (3m x 2.92m)