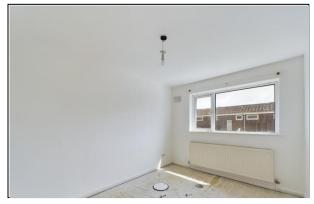

#### HALLWAY

**KITCHEN** 9' 4" x 7' 0" (2.84m x 2.13m)

LOUNGE 21' 7" x 12' 5" (6.58m x 3.78m)

**SUN ROOM** 9' 10" x 9' 7" (3m x 2.92m)

#### **STAIRS & LANDING**

BEDROOM ONE 12' 5" x 9' 0" (3.78m x 2.74m)

**BEDROOM TWO** 8' 10" x 6' 0" (2.69m x 1.83m)

**BEDROOM THREE** 12' 5" x 6' 2" (3.78m x 1.88m)

**WALK-IN WARDROBE** 5' 11" x 2' 7" (1.8m x 0.79m)