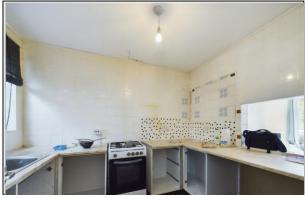

A good sized three bedroom garden terraced house requiring modernisation which has been reflected in the price. An ideal blank canvas, the property briefly comprises; spacious lounge/dining room, sun room, kitchen, three bedrooms, one with a walk-in-wardrobe, separate W.C. and bathroom. In addition there is ample storage, gas central heating and double glazing. Although modernisation is required, a start has been made on the upstairs bedrooms.

#### HALLWAY

**KITCHEN** 9' 4" x 7' 0" (2.84m x 2.13m)

LOUNGE 21' 7" x 12' 5" (6.58m x 3.78m)

**SUN ROOM** 9' 10" x 9' 7" (3m x 2.92m)