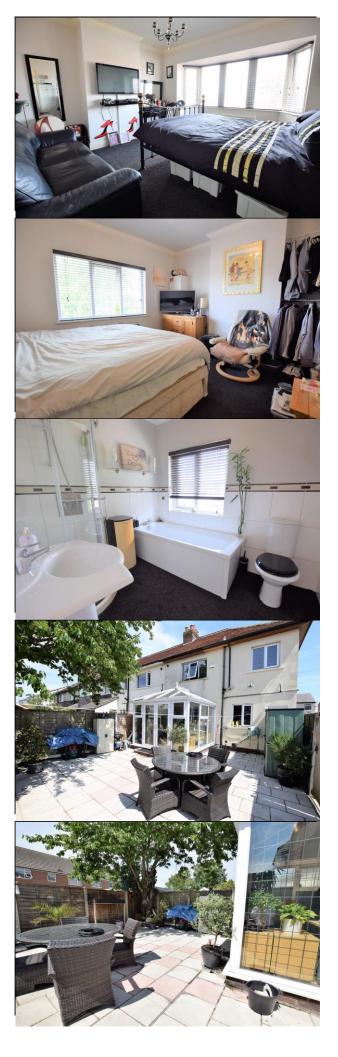

#### **BEDROOM ONE**

#### 12' 6" x 11' 7" (3.81m x 3.53m)

A double glazed bay window to front elevation. Fitted carpet. Television point. Decorative coved ceiling with ceiling light.

#### **BEDROOM TWO**

#### 12' 6" x 10' 9" (3.81m x 3.28m)

A double glazed window to rear elevation. Fitted carpet. Television point. Decorative coved ceiling with ceiling light.

#### **BEDROOM THREE**

#### 8' 11" x 7' 10" (2.72m x 2.39m)

A double glazed window to rear elevation. Fitted carpet.

#### BATHROOM

A white four piece bathroom suite comprising of a panelled bath. Low flush WC. Pedestal wash hand basin. Corner step in shower with glass enclosure. Part tiled walls. Fitted carpet. A double glazed window to rear elevation.

#### GARDENS

To the rear of the property there is a low maintenance garden which has been flagged and has room for table and chairs. Fenced enclosure with raised planted borders. Gated access to side. The front has a wall enclosure with gated access.