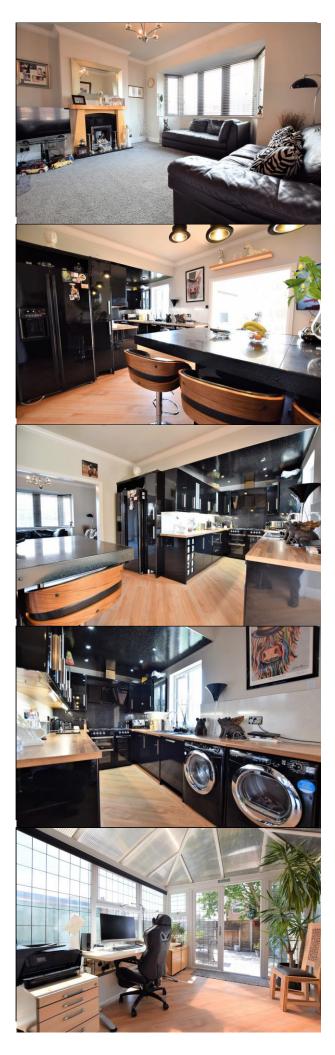

#### ENTRANCE HALL

On entrance to the property there is a UPVC double glazed door leading into entrance. Stairs to the first floor landing. Radiator. Fitted carpet. Under stair storage. Door to ground floor lounge.

#### LOUNGE

#### 14' 5" x 11' 7" (4.39m x 3.53m)

A double glazed bay window to front elevation. Decorative coved ceiling with ceiling light. Fire with feature surround. Television point. Fitted carpet. Opening to dining area / kitchen area.

#### **KITCHEN/DINER**

#### 21' 8" x 11' 11" (6.6m x 3.63m)

A beautiful open plan kitchen diner fitted with a matching range of wall and base units with complementary work surfaces. Space for freestanding range cooker. Space for freestanding American Style Fridge Freezer. Space and plumbing for freestanding washing machine / tumble dryer. Integrated dishwasher. Sink with mixer tap. Recessed spotlights. A double glazed window to rear elevation. Breakfast bar with room for seating. Opening to conservatory with doors.

#### CONSERVATORY

#### 11' 8" x 9' 9" (3.56m x 2.97m)

Double glazed doors to rear garden. Double glazed windows to side elevations. Ceiling light.