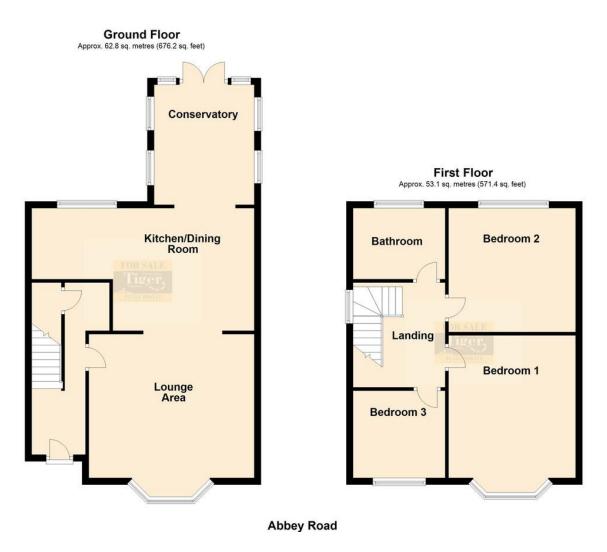

#### ENTRANCE HALL

On entrance to the property there is a UPVC double glazed door leading into entrance. Stairs to the first floor landing. Radiator. Fitted carpet. Under stair storage. Door to ground floor lounge.

#### LOUNGE

#### 14' 5" x 11' 7" (4.39m x 3.53m)

A double glazed bay window to front elevation. Decorative coved ceiling with ceiling light. Fire with feature surround. Television point. Fitted carpet. Opening to dining area / kitchen area.

#### **KITCHEN/DINER**

#### 21' 8" x 11' 11" (6.6m x 3.63m)

A beautiful open plan kitchen diner fitted with a matching range of wall and base units with complementary work surfaces. Space for freestanding range cooker. Space for freestanding American Style Fridge Freezer. Space and plumbing for freestanding washing machine / tumble dryer. Integrated dishwasher. Sink with mixer tap. Recessed spotlights. A double glazed window to rear elevation. Breakfast bar with room for seating. Opening to conservatory with doors.

#### CONSERVATORY

#### 11' 8" x 9' 9" (3.56m x 2.97m)

Double glazed doors to rear garden. Double glazed windows to side elevations. Ceiling light.

#### LANDING

Fitted carpet. Doors leading to all first floor rooms.

#### **BEDROOM ONE**

#### 12' 6" x 11' 7" (3.81m x 3.53m)

A double glazed bay window to front elevation. Fitted carpet. Television point. Decorative coved ceiling with ceiling light.

#### **BEDROOM TWO**

#### 12' 6" x 10' 9" (3.81m x 3.28m)

A double glazed window to rear elevation. Fitted carpet. Television point. Decorative coved ceiling with ceiling light.

#### **BEDROOM THREE**

#### 8' 11" x 7' 10" (2.72m x 2.39m)

A double glazed window to rear elevation. Fitted carpet.

#### BATHROOM

A white four piece bathroom suite comprising of a panelled bath. Low flush WC. Pedestal wash hand basin. Corner step in shower with glass enclosure. Part tiled walls. Fitted carpet. A double glazed window to rear elevation.